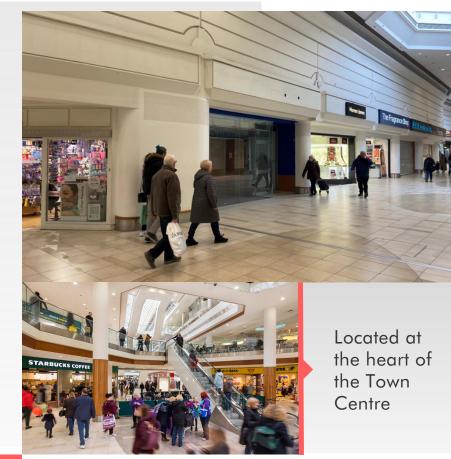

## Location

The Eastgate Shopping Centre occupies a prime location in the heart of Basildon town centre, comprising 750,000 Sq.ft of retail accommodation including over 85 shops and restaurants.

The scheme benefits from 1,700 car parking spaces and the expected footfall for 2024 is anticipated to be in excess of 13 million shoppers. Primark and Asda anchor the centre, other retailers include Superdry, River Island, New Look, JD Sports, Lids, Pandora, Smiggle and Starbucks.