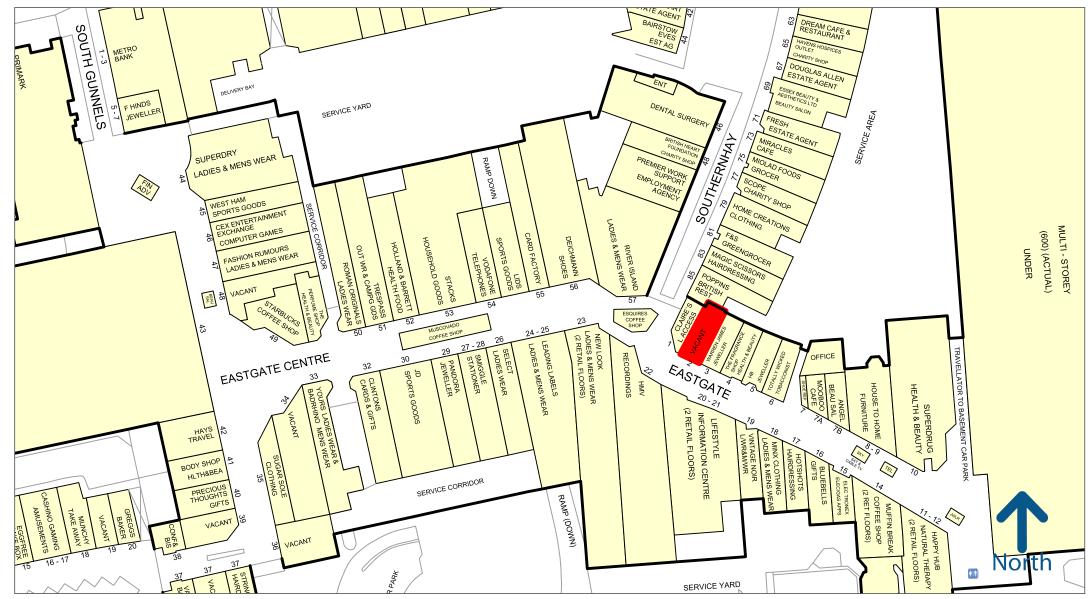

## Description

The subject unit occupies a prominent trading position in the section of the mall leading to Asda, adjacent to Warren James Jewellers. Other nearby retailers include Muffin Break, Claires and Superdrug.

A street traders plan is found on the reverse of these marketing particulars.