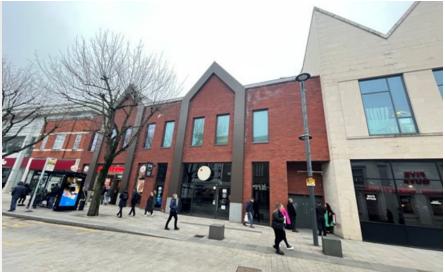

#### Description

The unit is located in a much sought after restaurant pitch on High Street, located between TGI Fridays and Burger King and opposite Five Guys, Chipotle, Kokoro and KFC.

The Beech House has recently opened on the entrance to Atria, further this location is the restaurant and leisure hub for Watford Town Centre.

Other nearby national operators include Las Iguanas, Loungers, The Florist and Yo Sushi. Wingstop are also in the process of fitting out the former Honest Burger unit.