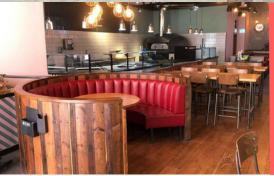

#### Description

The unit is located in a much sought after restaurant pitch on High Street, located between TGI Fridays and Burger King and opposite Five Guys, Chipotle, Kokoro and KFC.

The Beech House has recently opened on the entrance to Atria, further this location is the restaurant and leisure hub for Watford Town Centre.

### Accommodation

The property comprises the following approximate floor areas:

| Ground floor | 2,136 Sq.ft | 198.44 Sq.m |
|--------------|-------------|-------------|
| First floor  | 2,101 Sq.ft | 195.19 Sq.m |
| TOTAL        | 4,237 Sq.ft | 393.63 Sq.m |