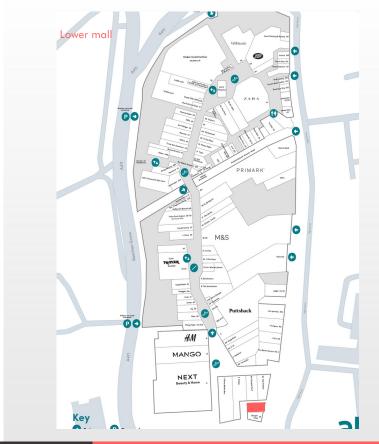

## About Atria

Atria Watford is located at the heart of the Town Centre, the shopping centre comprises 1.4 million Sq.ft of retail and leisure accommodation. The scheme attracts shoppers from the affluent Home Counties with 83% categorised as ABC1.

Key retailers include M&S, Zara, H & M, Apple, Primark, Next Beauty & Home, TK Maxx, Uniglo, Mango, Footlocker, Hollister & Hugo

The extension has broadened the leisure offer with a 9 screen Cinewold IMAX, Hollywood Bowl, Rock Up, Puttshack, Boom Battle Bar, Escape Hunt.

# Adjoining retailers