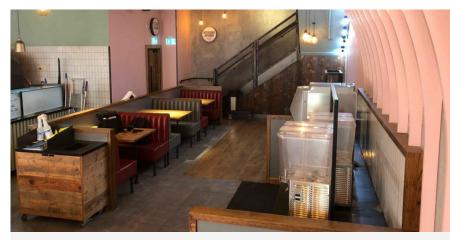

#### Description

The unit is located in a much sought after restaurant pitch on High Street, located between TGI Fridays and Burger King and opposite Five Guys, Chipotle, Kokoro and KFC.

The Beech House has recently opened on the entrance to Atria, further this location is the restaurant and leisure hub for Watford Town Centre.

### Accommodation

The property comprises the following approximate floor areas:

| Ground floor | 2,136 Sq.ft | 198.44 Sq.m |
|--------------|-------------|-------------|
| First floor  | 2,101 Sq.ft | 195.19 Sq.m |
| TOTAL        | 4,237 Sq.ft | 393.63 Sq.m |