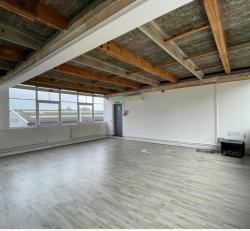

Innovation House is comprised of largely open plan office/studio space across ground and first floors. The property is located towards the front of the site with good roadside visibility. The ground floor has suspended ceilings, LED lighting, laminate flooring and gas central heating. The first floor space is of a shell and core specification and has great natural lighting, making it suitable for a variety of potential uses (subject to necessary planning consents as appropriate).