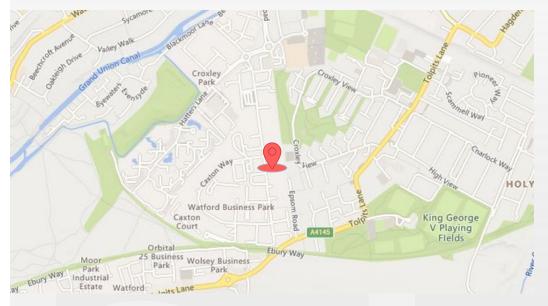

#### Location

The subject properties are located on Watford Business Park, a well established commercial area situated approximately 1.5 miles west of Watford town centre. The surrounding area comprises a mixture of detached mixed industrial units as well as a range of small single storey terraced units, secondary office accommodation and motor trade premises.

Croxley Station is located approximately 1 mile west of the subject property, which provides frequent rail services via the Metropolitan Line into London. The M1 (junctions 5 and 6) and M25 (junctions 18 and 19) are all within 5 miles of the property.