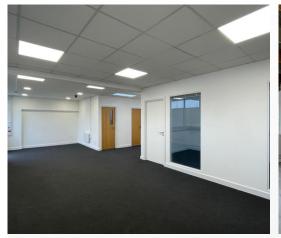

### Description

The site comprises a number of office/studio spaces varying in size. Unit C features ground floor office accommodation which is situated towards the front of the site with good roadside prominence. The offices are of a good specification, featuring carpeting, led lighting, suspended ceilings and electric heating. The unit also features an ancillary storage room with exposed ceilings and LED strip lighting.