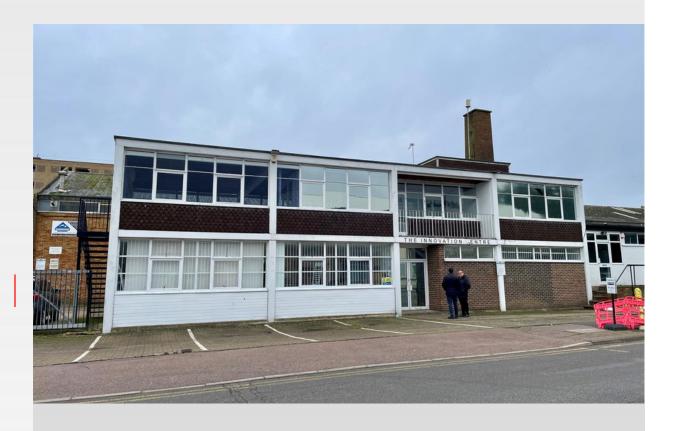

Park House II | 15 - 23 Greenhill Crescent | Watford | WD18 8PH

Office & Studio Space | To Let | 1,494 Sq.ft - 2,631 Sq.ft

Innovation House is comprised of largely open plan office/studio space across ground and first floors. The property is located towards the front of the site with good roadside visibility. The ground floor has suspended ceilings, LED lighting, laminate flooring and gas central heating. The first floor space is of a shell and core specification and has great natural lighting, making it suitable for a variety of potential uses (subject to necessary planning consents as appropriate).