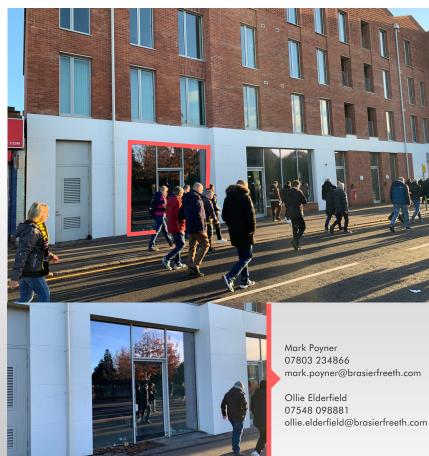

#### Location

The development is situated on the busy Vicarage Road, close to Watford FC's football stadium. Nearby occupiers include RS Food & Wine, Bridgewater Glass, Coral, Londis and Wenzel's Bakers. Watford General Hospital is a short distance to the south-west.

### Key features

- New mixed-use development
- Secondary Town Centre location
- Situated on Vicarage Road close to Watford FC's stadium
- Potential to combine with the adjacent unit