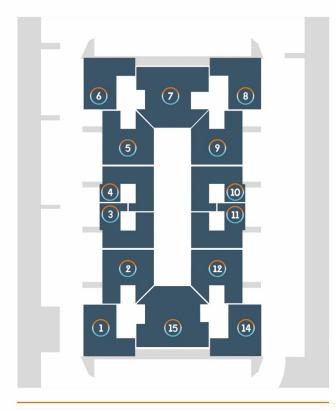

The development provides 14 self-contained buildings, some of which are available on a floor by floor basis.

Unit 9 is a two storey office building with shared access from the ground floor entrance lobby to each selfcontained office suite.