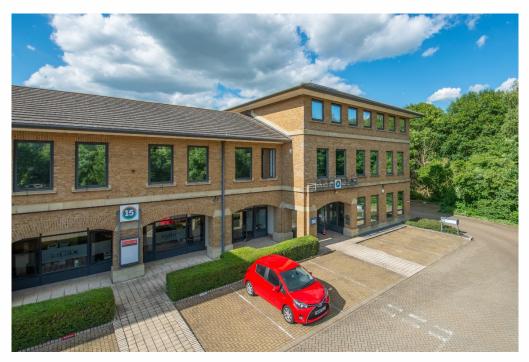

#### MEADWAY COURT IS A MODERN OFFICE COMPLEX CONSTRUCTED AROUND AN ATTRACTIVE CENTRAL COURTYARD. THE BUILDINGS ARE ARRANGED OVER TWO AND THREE STOREYS WITHIN A LANDSCAPED SITE PROVIDING DEDICATED ONSITE CAR PARKING.

Meadway Court is situated in the main commercial area of Gunnels Wood Road with easy access to junctions 7 and 8 of the A1(M). The A1(M) provides access to junction 23 of the M25, 16 miles to the south.