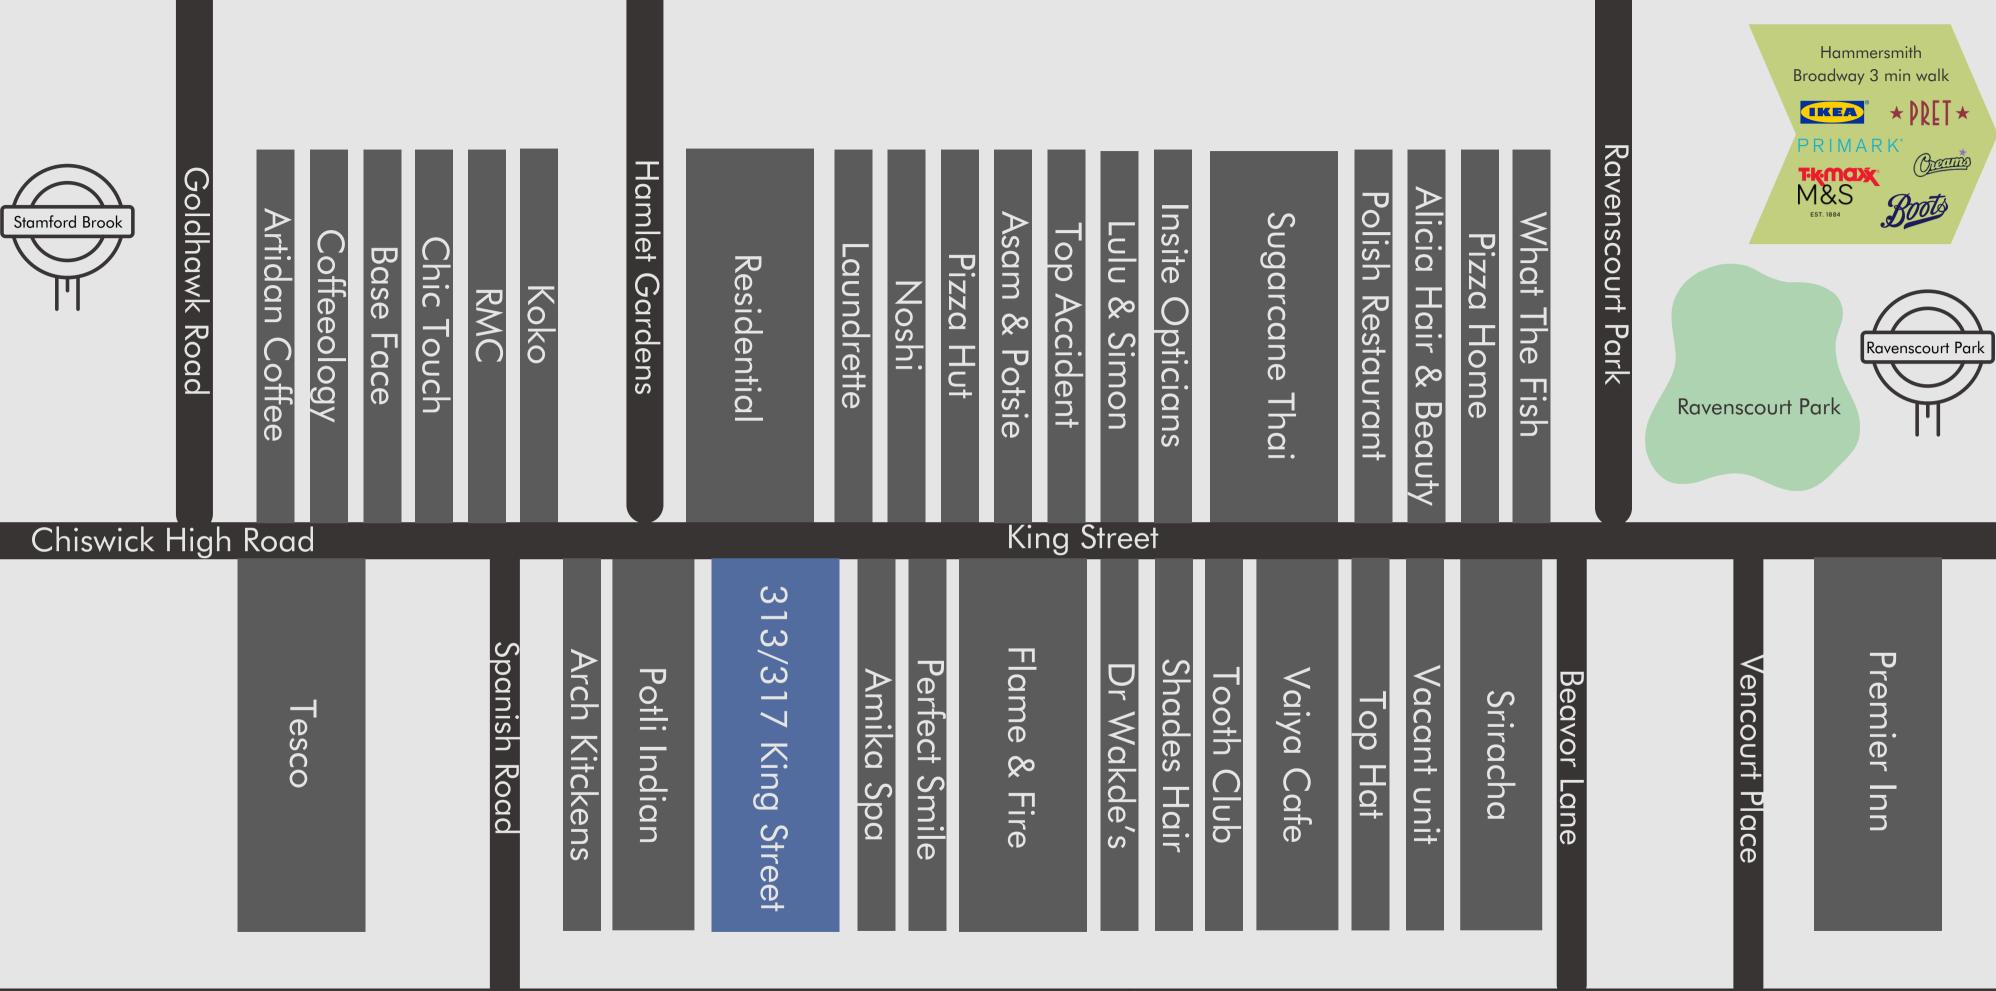

#### Description

The premises comprise a triple fronted restaurant arranged over ground and basement floors.

This section of King Street provides a strong mix of quality independent retail and restaurant occupiers.

The subject premises are situated adjacent to Potli Indian Market, other nearby occupiers include Perfect Smile, Tooth Club, Amilka Spa, Maison Samadi Chocolates and Sugarcane Thai.

What the Fish, Flame and Fire, Yaiya and Base Face Pizza are all recent openings within this section of King Street.