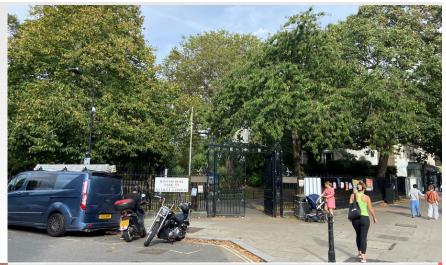

Whilst prime shopping is located at the eastern end of the street around Hammersmith Broadway Shopping Centre and Underground Station, the subject property is situated in the western section in Ravenscourt Park, which provides 13 hectares of open space, being one of the Borough's flagship parks.

Positioned on the south side of King Street close to the junction with Standish Road, the parade ownership is midway between Stamford Brook and Ravenscourt Park underground stations, both of which are within walking distance.

A large attractive paved area sits directly in front of the parade, providing an opportunity for extensive seating as shown on the attached photograph.