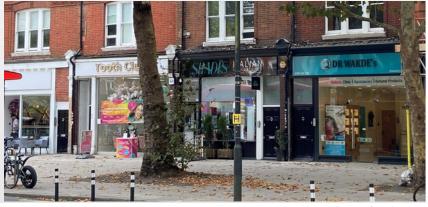

The subject premises are situated adjacent to Potli Indian Market, other nearby occupiers include Perfect Smile, Tooth Club, Amilka Spa, Maison Samadi Chocolates and Sugarcane Thai.

What the Fish, Flame and Fire, Yaiya and Base Face Pizza are all recent openings within this section of King Street.