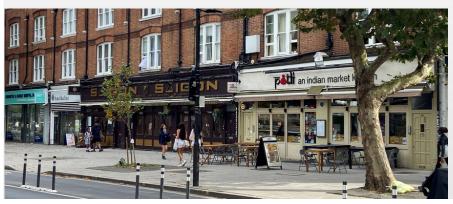

Positioned on the south side of King Street close to the junction with Standish Road, the parade ownership is midway between Stamford Brook and Ravenscourt Park underground stations, both of which are within walking distance.

#### Description

The premises comprise a triple fronted restaurant arranged over ground and basement floors.

This section of King Street provides a strong mix of quality independent retail and restaurant occupiers.