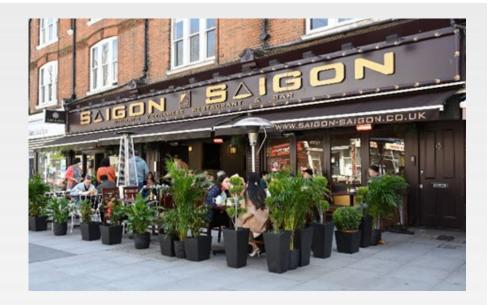

A large attractive paved area sits directly in front of the parade, providing an opportunity for extensive seating as shown on the attached photograph.

#### Accommodation

Originally a Vietnamese restaurant, the unit trades over ground and basement floors, arranged with two connected dining rooms at ground floor with additional seating in the basement.