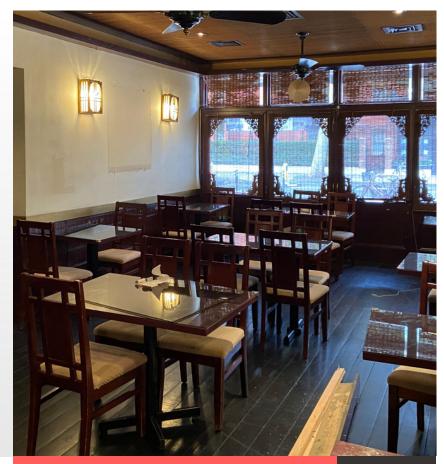

#### Accommodation

Originally a Vietnamese restaurant, the unit trades over ground and basement floors, arranged with two connected dining rooms at ground floor with additional seating in the basement.