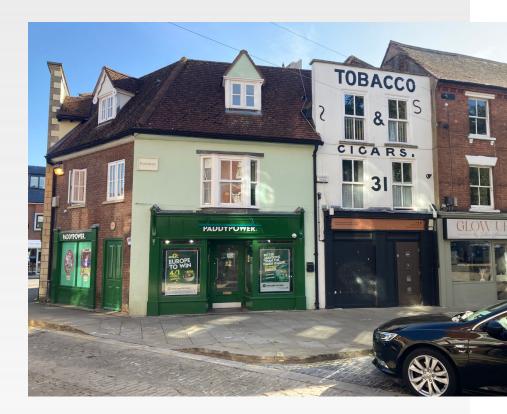

# 31-33 Kingsbury Square Aylesbury | HP20 2JA

Shop & Basement Restaurant Premises Available as a Whole or Split

brasierfreeth.com

# 31-33 Kingsbury Square | Aylesbury | HP20 2JA

## Description

The subject premises is arranged over ground and basement levels previously occupied by a bookmaker with entrances on both Kingsbury Square and Buckingham Street. The basement is a former restaurant premises with a bar area and toilets with 2 separate entrances leading down to it.