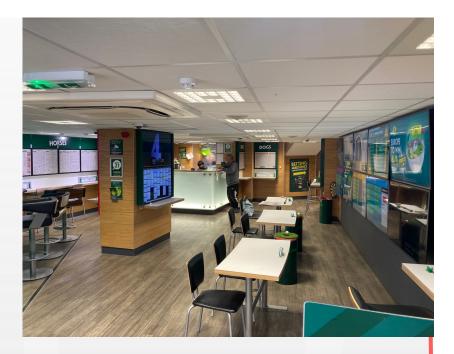

## Description

The subject premises is arranged over ground and basement levels previously occupied by a bookmaker with entrances on both Kingsbury Square and Buckingham Street. The basement is a former restaurant premises with a bar area and toilets with 2 separate entrances leading down to it.