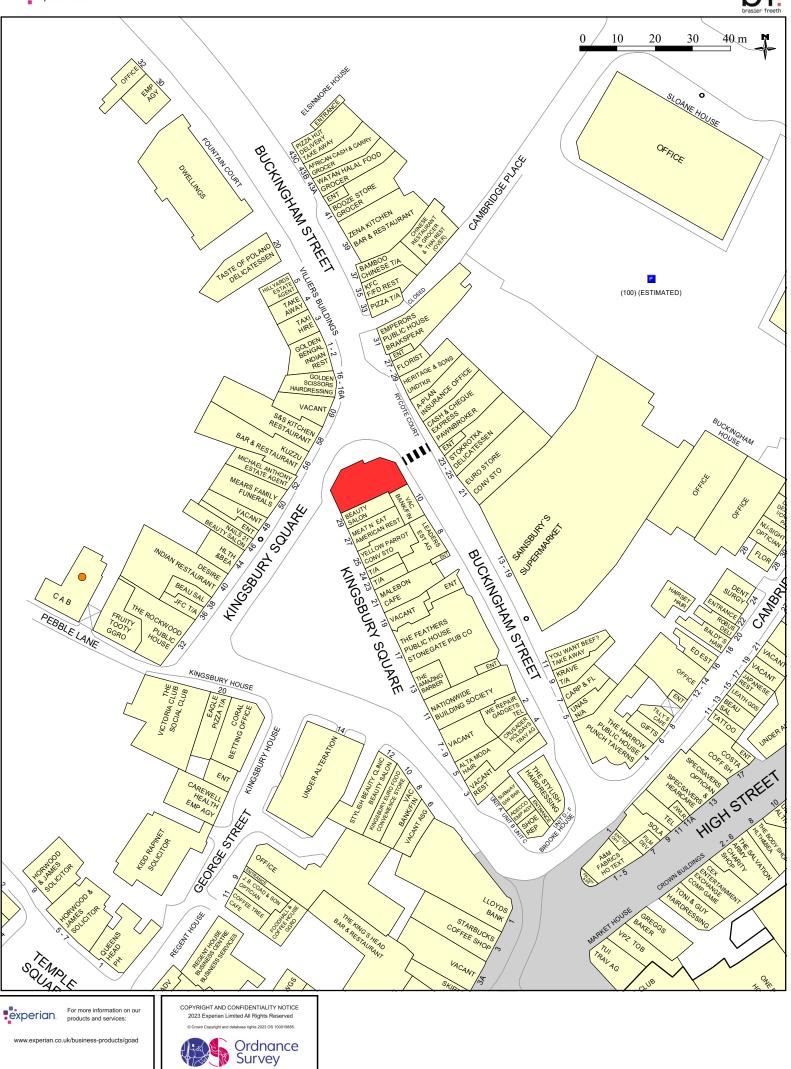

#### Location

Aylesbury is a large market town located approximately 45 miles North West of London and home to the Friars Square and Hale Leys shopping centres. Kingsbury Square is one of two pedestrianised areas of the town centre and is due to undergo a £4.5m regeneration programme to enhance its offering making it a lively and attractive destination for all.