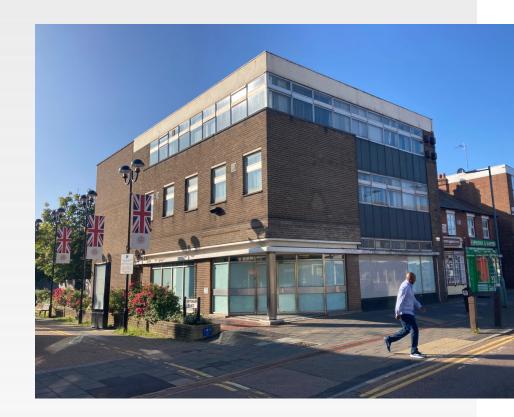

#### Location

Borehamwood is a strong commuter town situated in southern Hertfordshire some 14 miles Northwest of Central London. The subject unit is prominently located on Shenley Road benefiting from a return frontage onto Centenary Place. Other nearby tenants include Peacocks, Starbucks, Nandos, Wenzels amongst many other independent occupiers.

## Description

Former bank premises arranged over ground, first and second floors. The premises benefits from its own car park at the rear of the property.