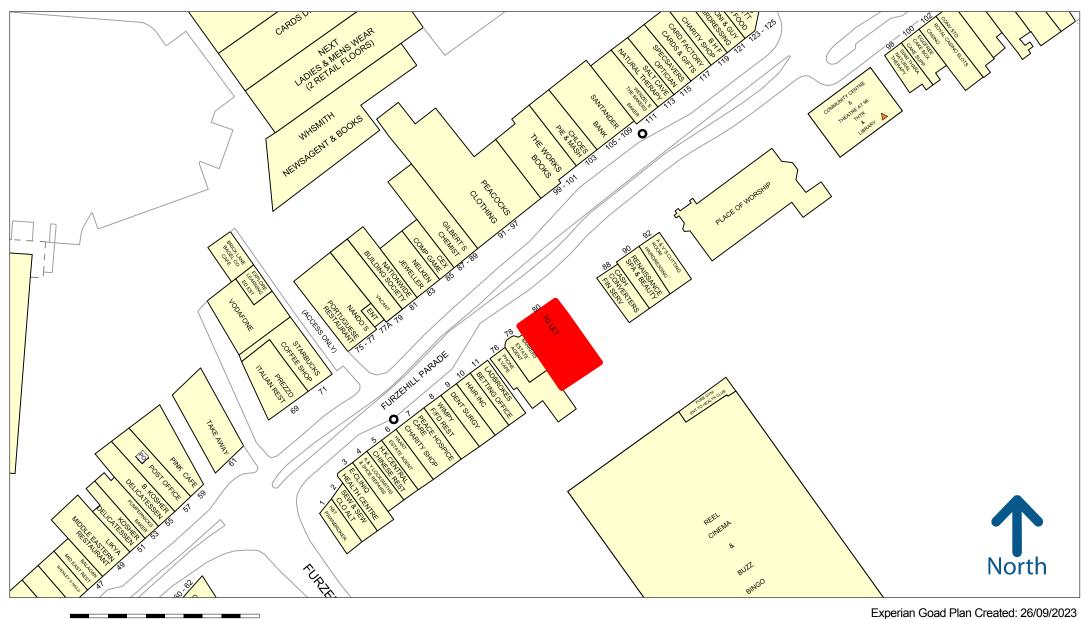

#### Location

Borehamwood is a strong commuter town situated in southern Hertfordshire some 14 miles Northwest of Central London. The subject unit is prominently located on Shenley Road benefiting from a return frontage onto Centenary Place. Other nearby tenants include Peacocks, Starbucks, Nandos, Wenzels amongst many other independent occupiers.

### Legal costs

Each party to be responsible for their own legal and consultancy costs.

The subject property is located opposite this parade of shops