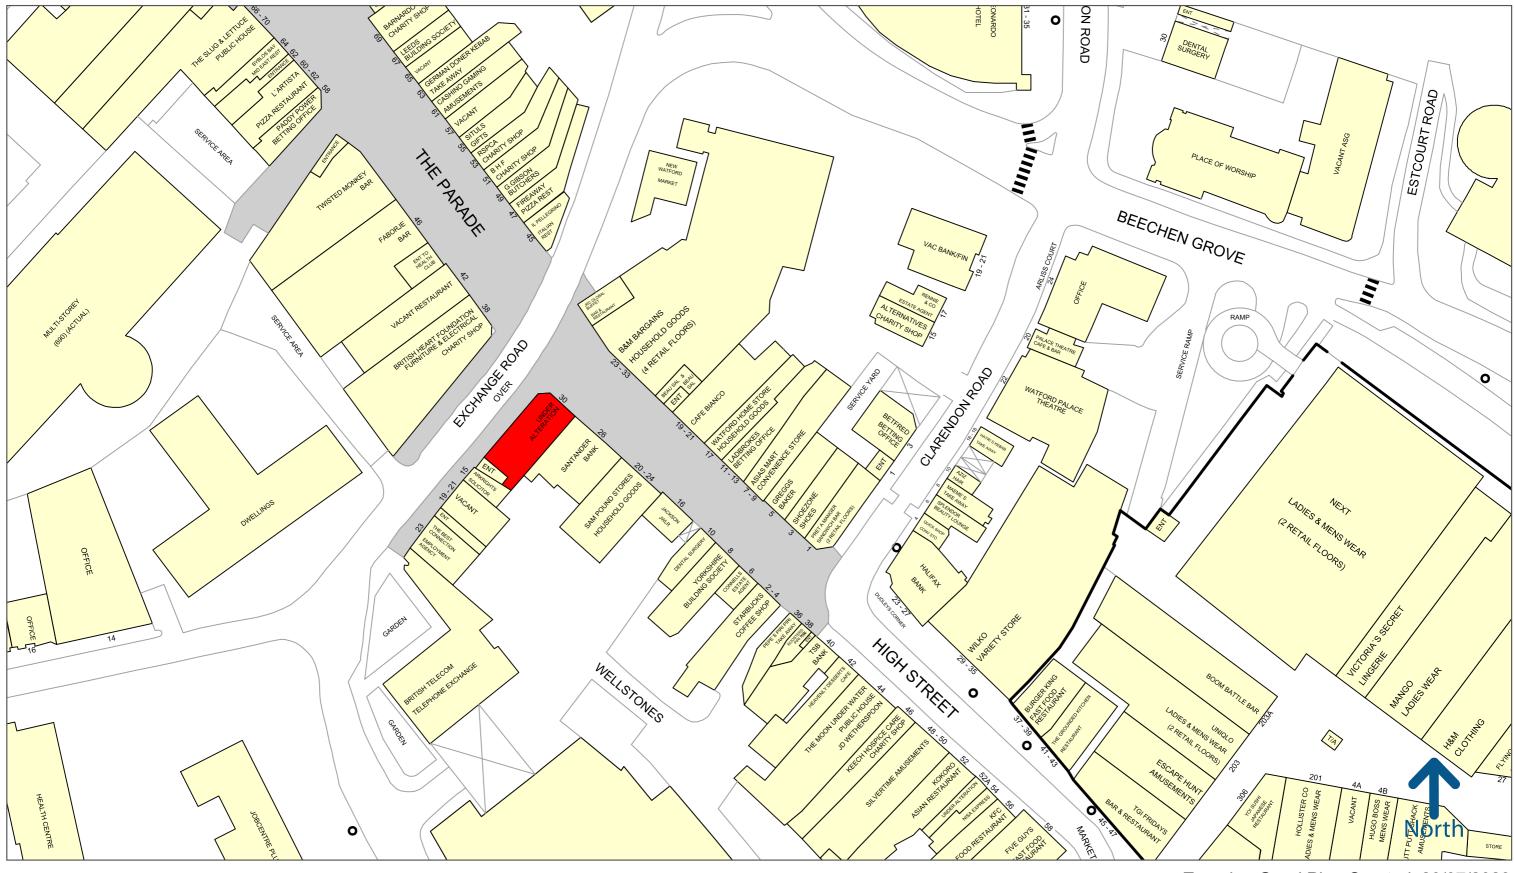

#### Location

The unit is located in a prominent corner position on the prime section of The Parade, adjacent to Santander, opposite B&M and the large JRC Global Buffet premises. Other nearby occupiers include Starbucks. Pret, Greggs, Ladbrokes, Caffe Bianco, Sam Pound Stores, Fireaway Pizza, BHF Home Store and Nando's.

### Description

The property comprises a shell unit arranged on ground floor only. The ground floor provides a square shaped unit at the front before narrowing towards the rear. There is a return window onto Exchange Road, and it benefits from rear access to the service road for loading/unloading.