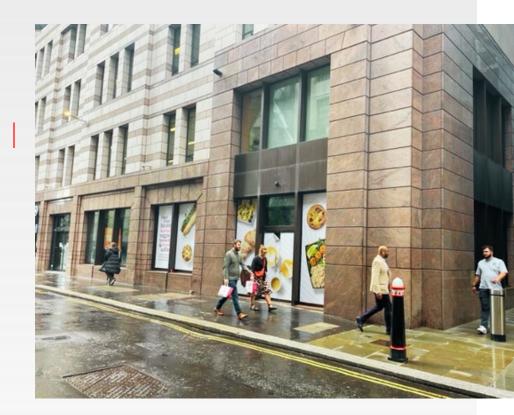

### Location

This former Pret a Manger unit is situated within Exchequer Court in a busy and vibrant area of the City of London. Located opposite The Gherkin, the shop is in close proximity to numerous stations including Aldgate, Fenchurch Street, Bank and Liverpool Street with the recently opened Elizabeth Line.

There is an active office catchment in the surrounding area, in addition to a large number of restaurants, grab & go outlets, bars, coffee shops and pubs.

Nearby operators include Costa, itsu, Caffé Nero, WatchHouse Coffee and Slug & Lettuce.