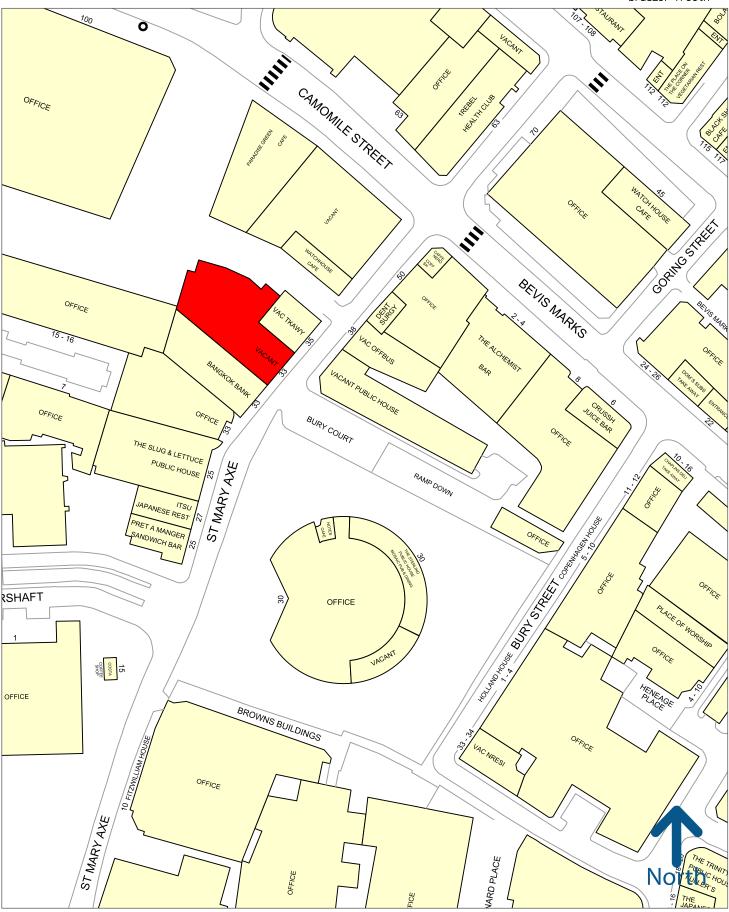

### Location

This former Pret a Manger unit is situated within Exchequer Court in a busy and vibrant area of the City of London. Located opposite The Gherkin, the shop is in close proximity to numerous stations including Aldgate, Fenchurch Street, Bank and Liverpool Street with the recently opened Elizabeth Line.

There is an active office catchment in the surrounding area, in addition to a large number of restaurants, grab & go outlets, bars, coffee shops and pubs.

Nearby operators include Costa, itsu, Caffé Nero, WatchHouse Coffee and Slug & Lettuce.