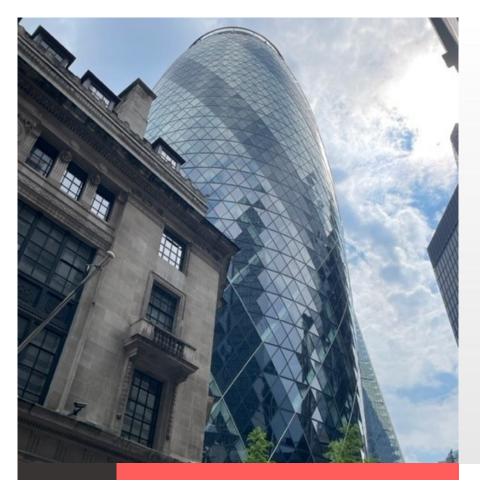

### Location

This former Pret a Manger unit is situated within Exchequer Court in a busy and vibrant area of the City of London. Located opposite The Gherkin, the shop is in close proximity to numerous stations including Aldgate, Fenchurch Street, Bank and Liverpool Street with the recently opened Elizabeth Line.