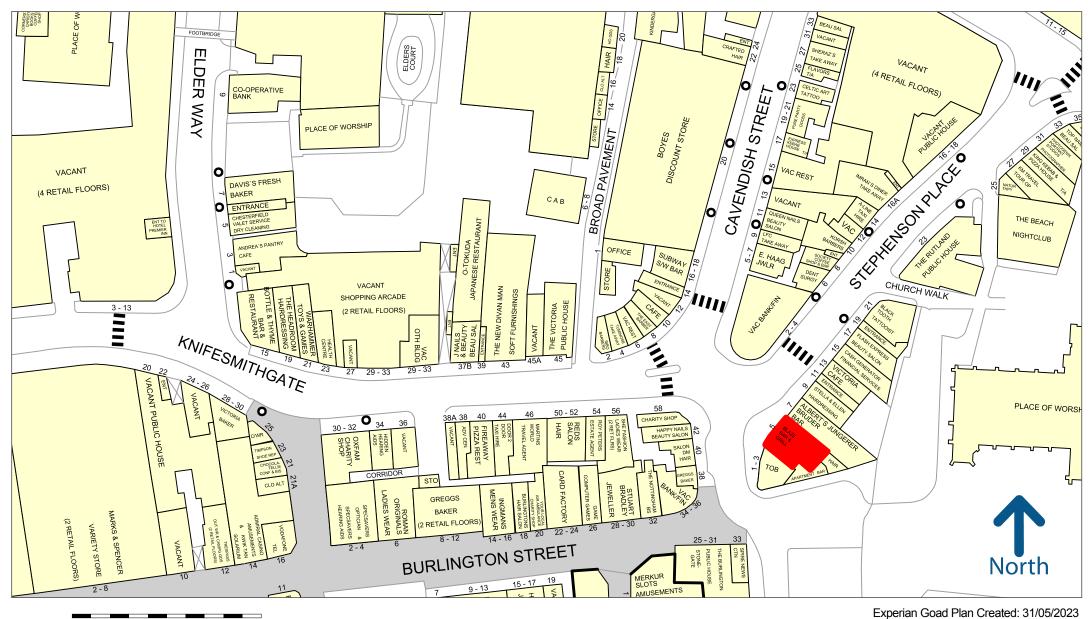

### Location

The subject property is located in Chesterfield, a large market town in North Derbyshire, 10 miles south of Sheffield and 25 miles north of Derby.

The property is located in a strong independent led retail location in the north-eastern section of the central retailing area, close to the towns inner ring road.

It is situated at the junction of Stephenson Street with Burlington Street and Church Way. The property adjoins Albert's Jüngerer Bruder Bar and is directly opposite Greggs Bakers. Other nearby independent retailers include a combination of coffee shops, beauty salons, barbers and bars.

Whilst neighbouring streets are pedestrianised, Stephenson Place is accessible to traffic and forms part of a principle public transport bus route around the Town Centre.