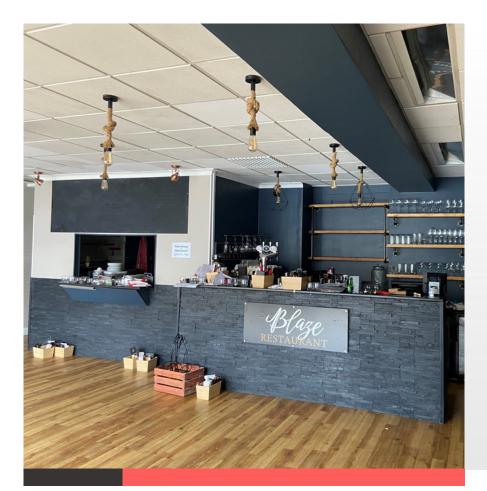

### Accommodation

The property is arranged on ground and basement levels and comprises the following approximate floor areas:

| Ground floor | 90.02 Sq.m  |   | 969 Sq.ft   |
|--------------|-------------|---|-------------|
| Basement     | 93.46 Sq.m  | T | 1,006 Sq.ft |
| TOTAL        | 183.48 Sq.m | T | 1,975 Sq.ft |

### Planning

The premises can be used for a variety of uses including retail and restaurant.