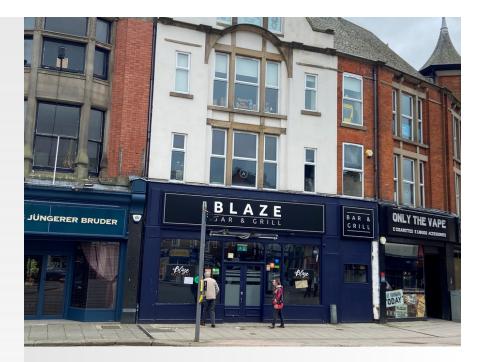

### Location

The subject property is located in Chesterfield, a large market town in North Derbyshire, 10 miles south of Sheffield and 25 miles north of Derby.

The property is located in a strong independent led retail location in the north-eastern section of the central retailing area, close to the towns inner ring road.

It is situated at the junction of Stephenson Street with Burlington Street and Church Way. The property adjoins Albert's Jüngerer Bruder Bar and is directly opposite Greggs Bakers. Other nearby independent retailers include a combination of coffee shops, beauty salons, barbers and bars.

Whilst neighbouring streets are pedestrianised, Stephenson Place is accessible to traffic and forms part of a principle public transport bus route around the Town Centre.