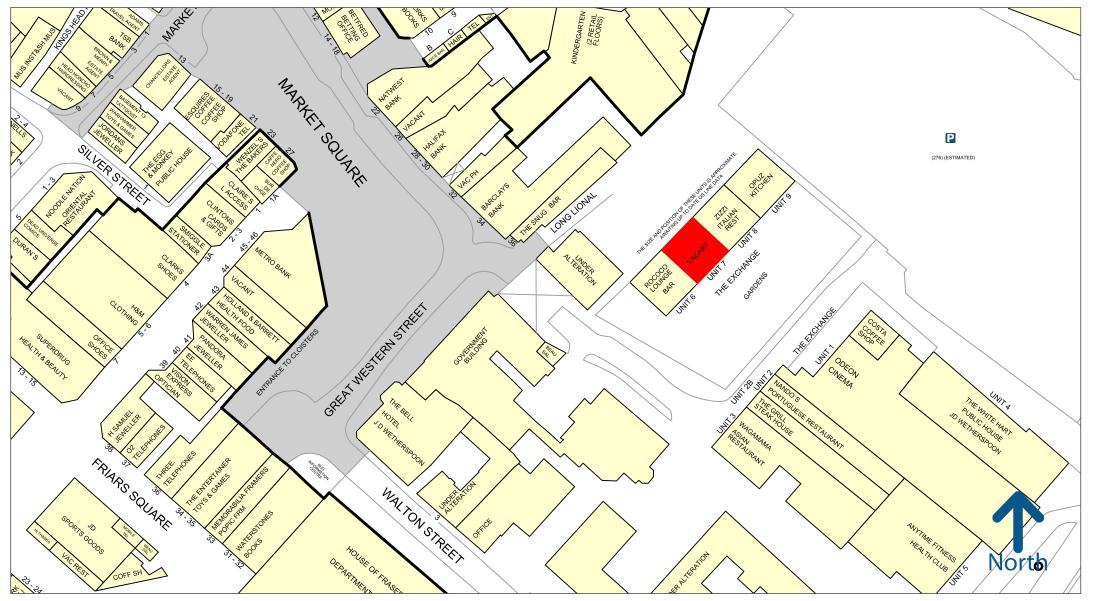

#### Location

Aylesbury is a lively and vibrant town situated in Buckinghamshire with the town centre home to the Friars Square and Hale Leys shopping centres. The Exchange is located within the heart of the town, a prime restaurant and leisure destination anchored by an Odeon cinema with nearby occupiers such as Nandos, Zizzi Italian, Loungers, Wagamama and the recently opened Opuz Kitchen.

is an out of a more initial product of a more strain of the second strain of the second strain of a second strain of the second

Map data

50 metres Copyright and confidentiality Experian, 2022. © Crown copyright and database rights 2022. OS 100019885

Experian Goad Plan Created: 14/03/2023 Created By: Brasier Freeth For more information on our products and services: www.experian.co.uk/goad | goad.sales@uk.experian.com | 0845 601 6011