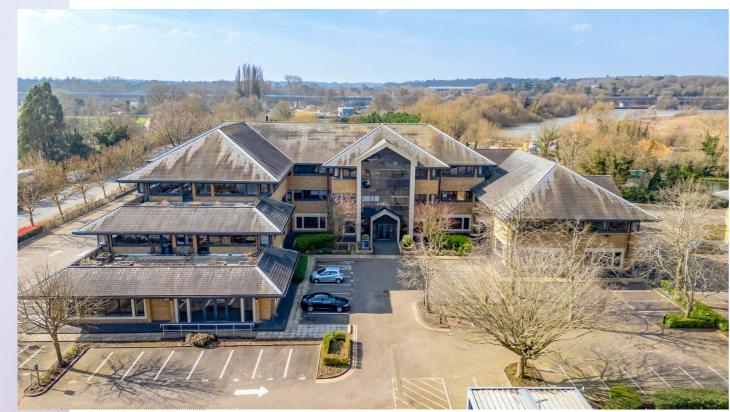

High quality offices set within a fully landscaped business campus

# **The Campus**

Widewater Place is a modern campus comprising three self contained office buildings offering a versatile place of work designed to meet the needs of a wide variety of occupier.

Situated alongside the Grand Union Canal and close to the Broadwater Lake Nature Reserve, the serene waterside location provides a refreshing backdrop for work. Whether you're a startup or an established corporation, Widewater Place provides a dynamic space to thrive in a unique blend of tranquillity and accessibility.

Widewater Place Denham UB9 6NS