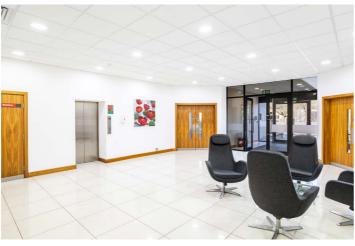

## **Specification**

4 pipe fan coil air conditioning

Excellent car parking (1:212 sq ft)

Metal suspended ceiling

Landscaped setting

Full access raised floors

24/7 on-site security

**LED Lighting** 

EV charging points

Cycle facilities

Private roof terraces

**Shower facilities** 

Serviced offices available

Onsite café (coming soon)