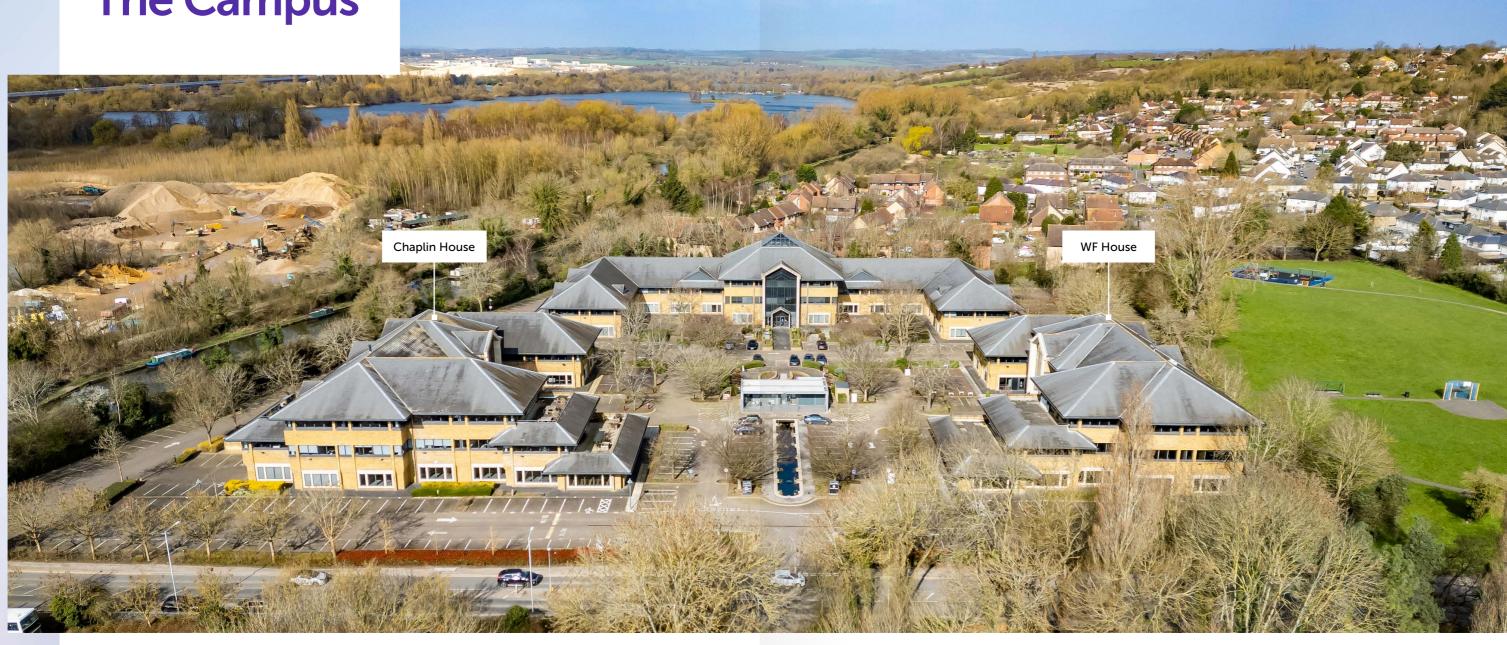

# **The Campus**

Widewater Place is a modern campus comprising three self contained office buildings offering a versatile place of work designed to meet the needs of a wide variety of occupier.

Situated alongside the Grand Union Canal and close to the Broadwater Lake Nature Reserve, the serene waterside location provides a refreshing backdrop for work. Whether you're a startup or an established corporation, Widewater Place provides a dynamic space to thrive in a unique blend of tranquillity and accessibility.