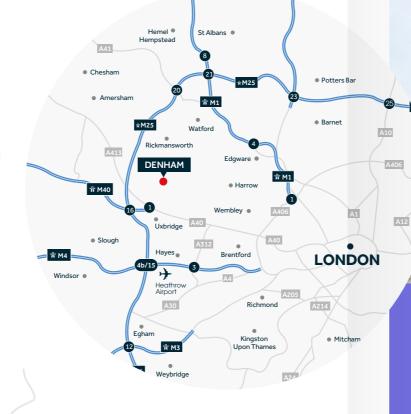

### Location

Widewater Place is prominently situated approximately 2.5 miles north of Uxbridge on Moorhall Road and approximately a mile from Denham Mainline Railway Station which provides fast and frequent services to London Marylebone with a best journey time of 22 minutes.

Access to the A40 and J1 of the M40 motorway linking London and the West Midlands is approx. 5 minutes' drive, approached via the A412 Denham Way. The M40 has an intersection with the M25 at J1A (M25 J16).