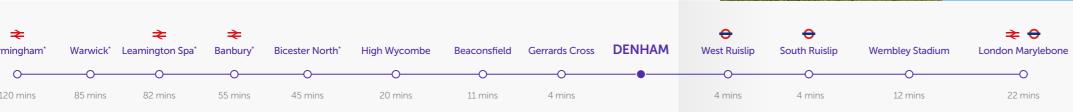

### Location

Widewater Place is prominently situated approximately 2.5 miles north of Uxbridge on Moorhall Road and approximately a mile from Denham Mainline Railway Station which provides fast and frequent services to London Marylebone with a best journey time of 22 minutes.