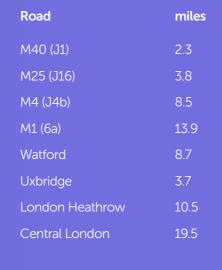

### Location

Widewater Place is prominently situated approximately 2.5 miles north of Uxbridge on Moorhall Road and approximately a mile from Denham Mainline Railway Station which provides fast and frequent services to London Marylebone with a best journey time of 22 minutes.

Access to the A40 and J1 of the M40 motorway linking London and the West Midlands is approx. 5 minutes' drive, approached via the A412 Denham Way. The M40 has an intersection with the M25 at J1A (M25 J16).