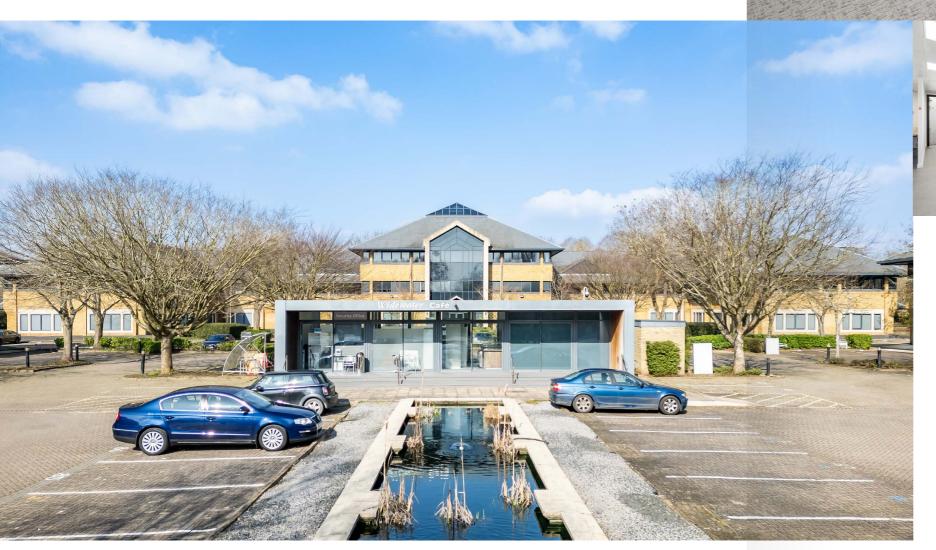

# **The Campus**

Widewater Place is a modern campus comprising three self contained office buildings offering a versatile place of work designed to meet the needs of a wide variety of occupier.

Situated alongside the Grand Union Canal and close to the Broadwater Lake Nature Reserve, the serene waterside location provides a refreshing backdrop for work. Whether you're a startup or an established corporation, Widewater Place provides a dynamic space to thrive in a unique blend of tranquillity and accessibility.

# Modern campus office buildings set in a tranquil location

### Widewater Place

Denham UB9 6NS