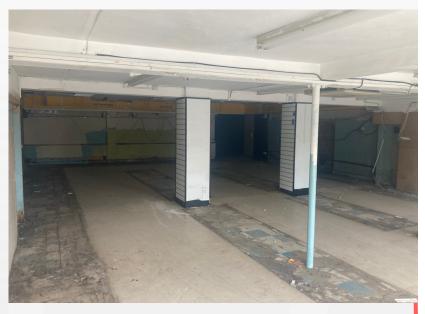

### Description

Trading as a former Co-op foodstore the subject property is arranged over ground and first floors.

The unit has an extensive frontage and benefits from a secure roller shutter and has been stripped of the fixtures and fittings. There is no dedicated parking but good on street parking.