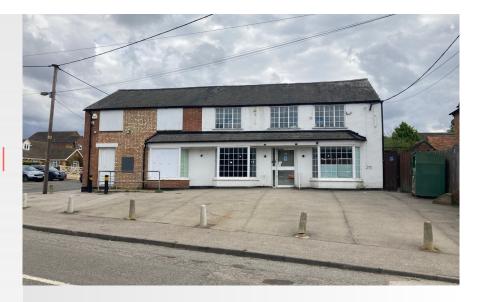

The subject property is located on the corner of West Street sitting centrally within the village. Nearby occupiers include a bakery, post office, hairdressers, fish & chip shop, chinese takeaway, dentist and doctors surgery.

### Description

Trading as a former Co-op foodstore the subject property is arranged over ground and first floors.

The unit has an extensive frontage and benefits from a secure roller shutter and has been stripped of the fixtures and fittings. There is no dedicated parking but good on street parking.