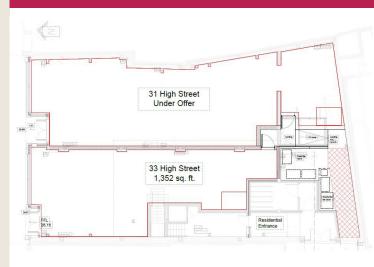

## **REMAINING SPLIT RETAIL UNIT TO LET** 1,352 sq. ft.

New prominent unit situated in a strong trading position on the High Street, with attractive frontage.

- Suitable for retail, restaurant and leisure uses
- Residential conversion on the upper floors
- Possession in Q1 2023