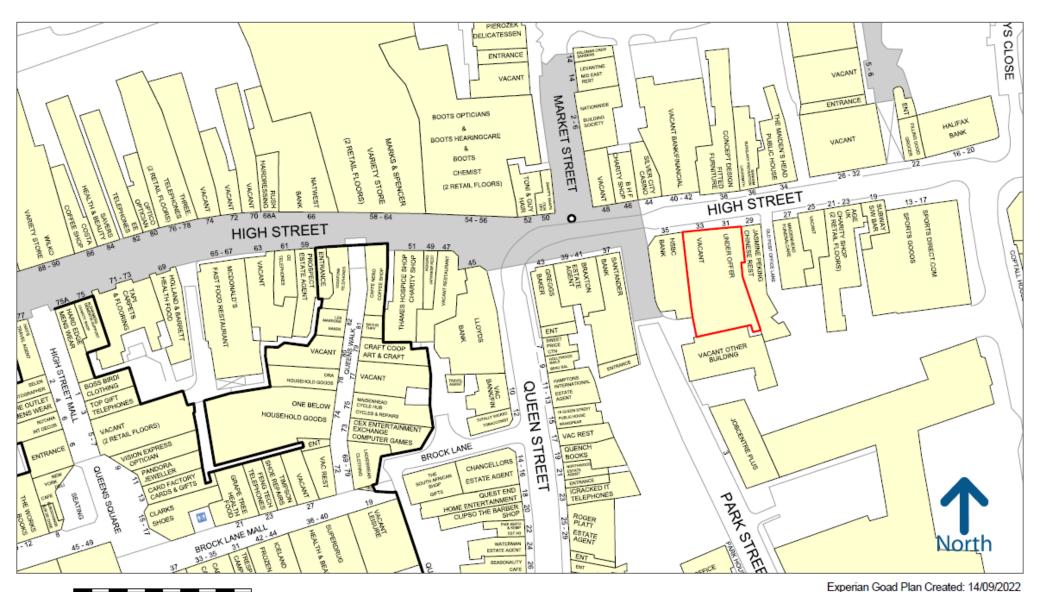

## MAIDENHEAD SL6 1JG

Maidenhead is an affluent town and commercial centre located on the River Thames.

The premises is within a few minutes' walk from the town centre car parks and Maidenhead train station.

Nicholsons Shopping Centre is situated close by and is currently subject to major redevelopment proposals, expected to deliver over 650 new homes, 29,000 sq. m of office space, 6 new retail zones and a multi storey car park.