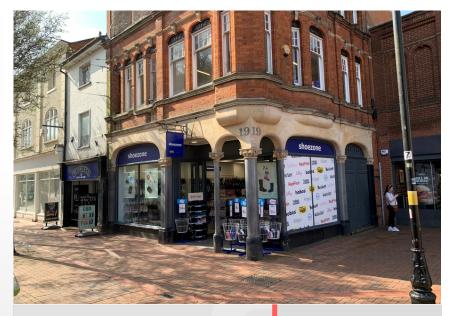

#### Location

The property occupies a prominent position on the pedestrianised section of Market Place. The Swan Centre and Rugby Central Shopping Centre are within close proximity. Other nearby occupiers include Greggs, Card Factory, WHSmith, Savers, BetFred, Specsavers and Caffe Nero.

### Description

The property comprises a retail unit arranged over ground, first, second and third floors. The unit benefits from a return frontage on Market Place giving it strong visibility.