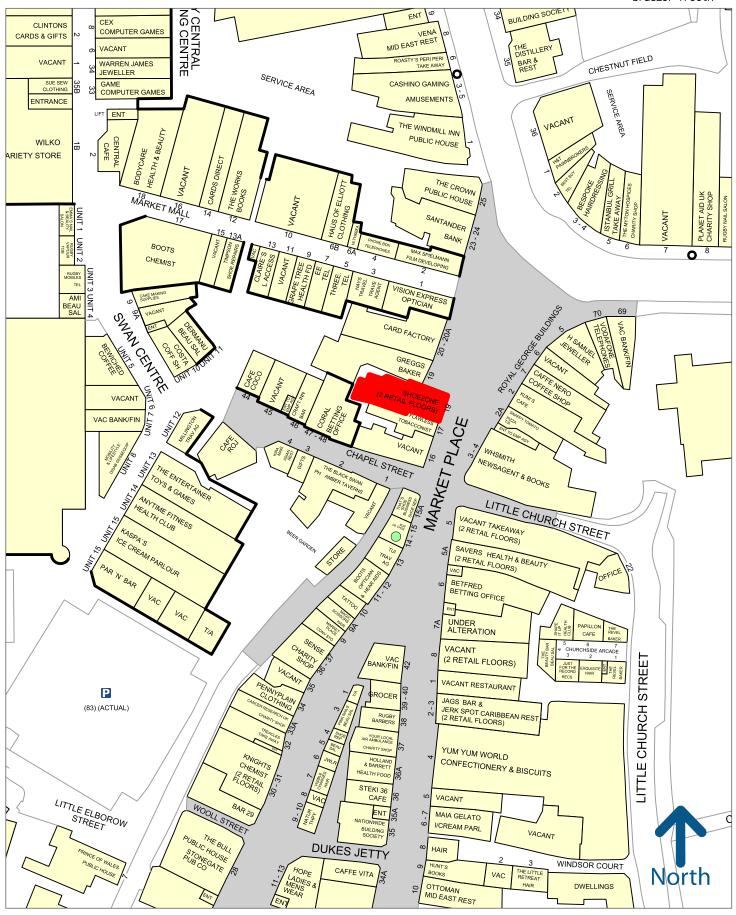

#### Location

The property occupies a prominent position on the pedestrianised section of Market Place. The Swan Centre and Rugby Central Shopping Centre are within close proximity. Other nearby occupiers include Greggs, Card Factory, WHSmith, Savers, BetFred, Specsavers and Caffe Nero.

Rugby

50 metres Copyright and confidentiality Experian, 2022. © Crown copyright and database rights 2022. OS 100019885

Map data

Experian Goad Plan Created: 24/08/2023 Created By: Brasier Freeth

For more information on our products and services: www.experian.co.uk/goad | goad.sales@uk.experian.com | 0845 601 6011