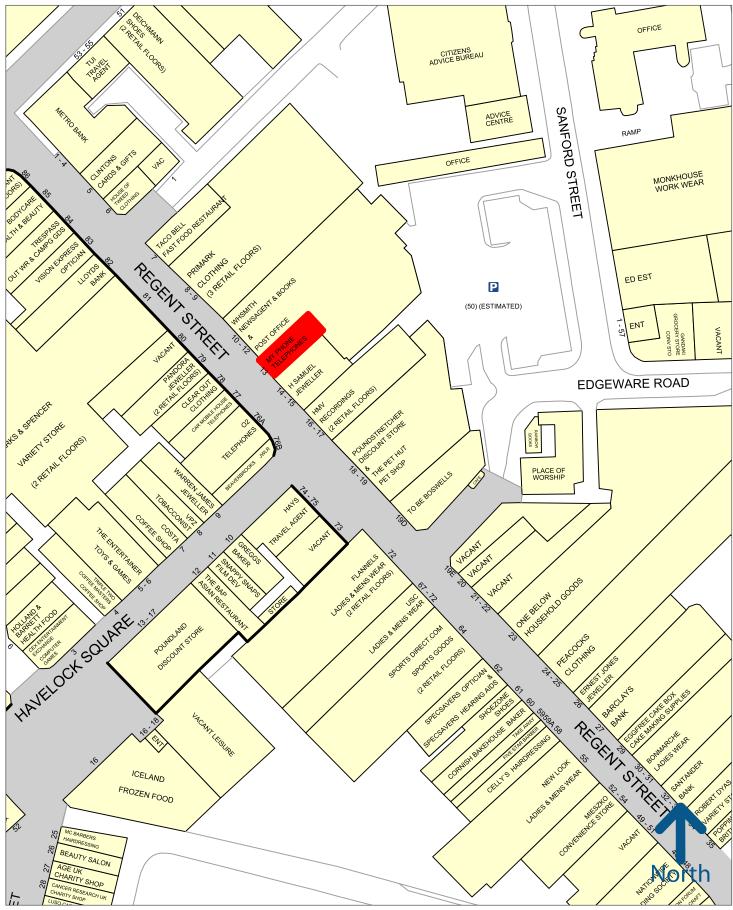

Swindon railway station provides a fast and frequent service to London within 1 hour.

Regent Street is pedestrianised and forms part of the prime shopping area in the heart of Swindon Old Town.

The unit is opposite the entrance to the Brunel Shopping Centre, situated immediately adjacent to WH Smith. Other retailers in close proximity include Primark, Flannels, Sports Direct, H Samuel and Marks & Spencer.

### VIEWINGS - Strictly by appointment

Experian Goad Plan Created: 16/03/2023 Created By: Brasier Freeth