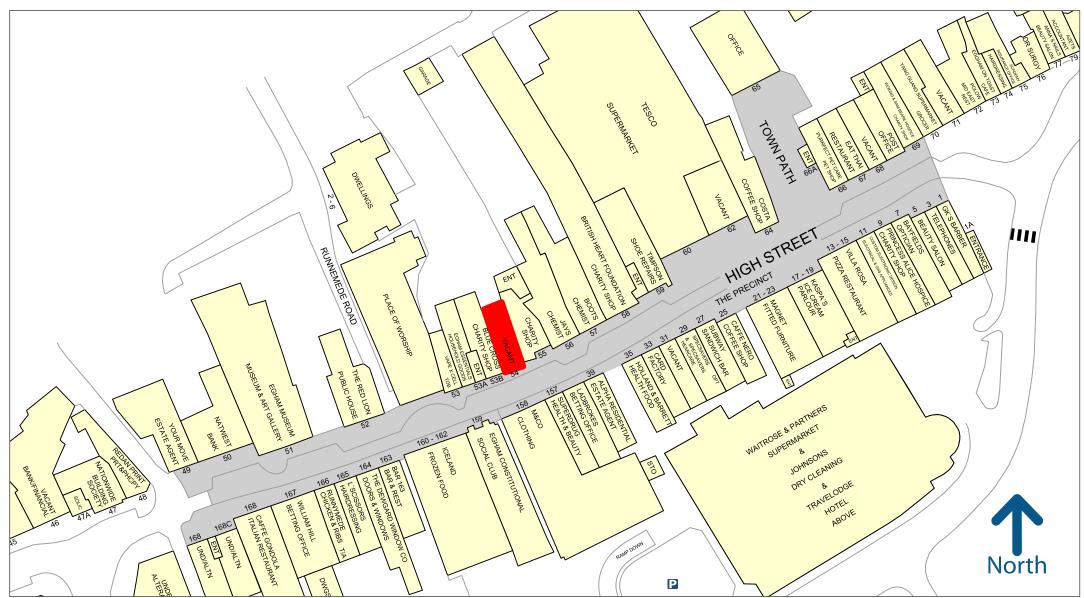

### Location

Egham is an affluent university town in the Borough of Runnymead in Surrey, with a large resident contingent of students close by at the University of London, Royal Holloway College.

Located 19 miles to the west of London, it is well connected by the A30 and M25. Heathrow Airport lies approximately 3 miles to the north and Egham Station provides frequent services to London Waterloo.

- Close to entrance to Waitrose, Travelodge & the new Magna Square development
- Extensive car parking nearby adjacent to Tesco
- Nearby retailers include Boots. Superdrug, Iceland, Holland & Barrett & Timpson

Experian Goad Plan Created: 16/03/2022 Created By: Brasier Freeth