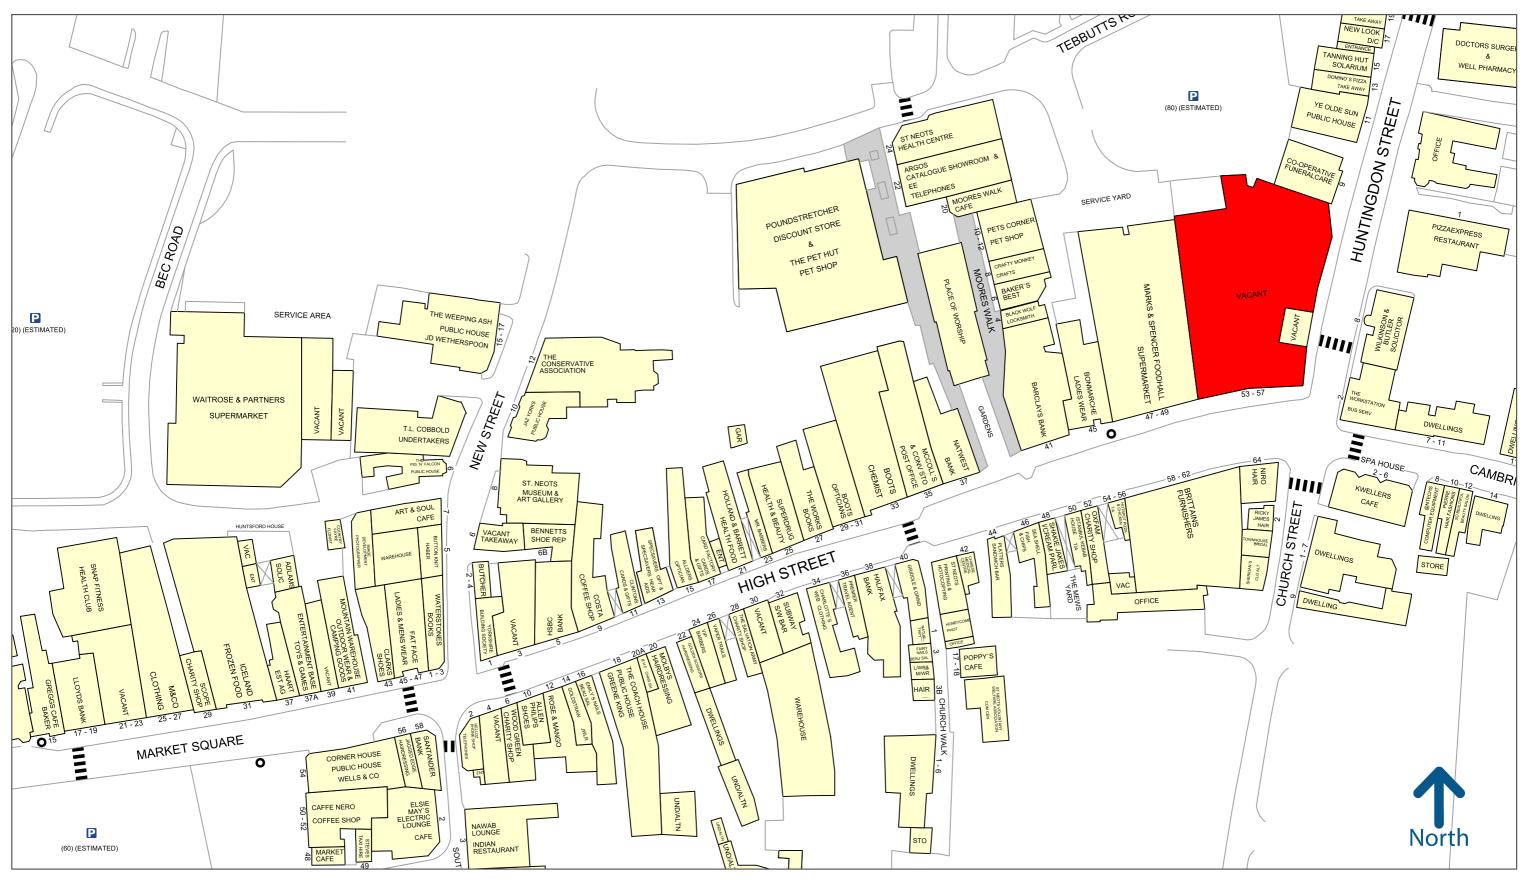

#### Location

The store is situated at the junction of High Street and Huntingdon Street with an extensive frontage to both streets. On the High Street it is adjacent to the newly opened Poundstretcher store and close to Marks & Spencer Food Hall. Opposite Brittains Furnishers whilst being close to Barclays Bank, NatWest Bank, McColls and Boots.

50 metres

Experian Goad Plan Created: 29/06/2021