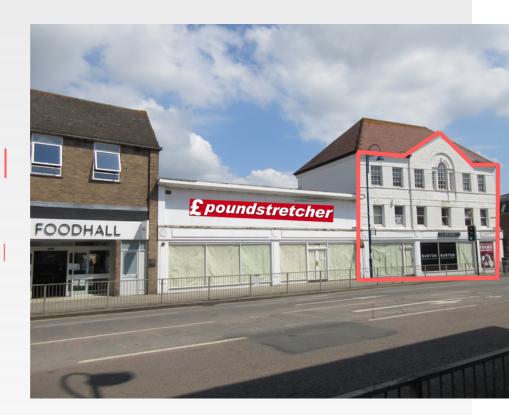

#### Location

The store is situated at the junction of High Street and Huntingdon Street with an extensive frontage to both streets. On the High Street it is adjacent to the newly opened Poundstretcher store and close to Marks & Spencer Food Hall. Opposite Brittains Furnishers whilst being close to Barclays Bank, NatWest Bank, McColls and Boots.

## Description

The premises comprises the remainder of the ground floor of the ex Beales store with a large first floor and a small second floor area.

### Key features

- New lease available
- Extensive frontage
- · Potential to split to suit requirements
- Main town centre car park is to the rear of the property
- · close Marks & Spencer Food Hall