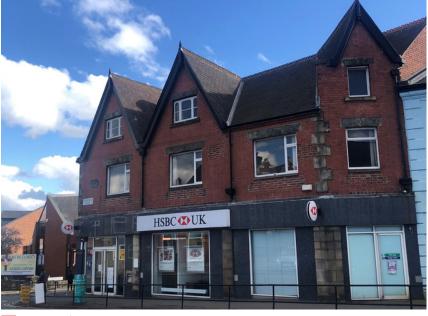

# PROMINENT FORMER BANK PREMISES TO LET

658-660 Staniforth Road Sheffield **S9 4LQ** 

- Former bank premises.
- Prominent corner location.
- Large space arranged over 4 floors.
- Ground and basement can be let separately.
- Self-contained entrance to first and second floors.

### Location

The property is located on the south side of Staniforth Road, at its junction with Station Road, in the Darnall area of Sheffield. Darnall Train Station is located 200 metres away, providing direct services to Sheffield, Leeds, Lincoln and Gainsborough.

# Description

The property comprises a large corner property, arranged over ground, basement, first and second floors.