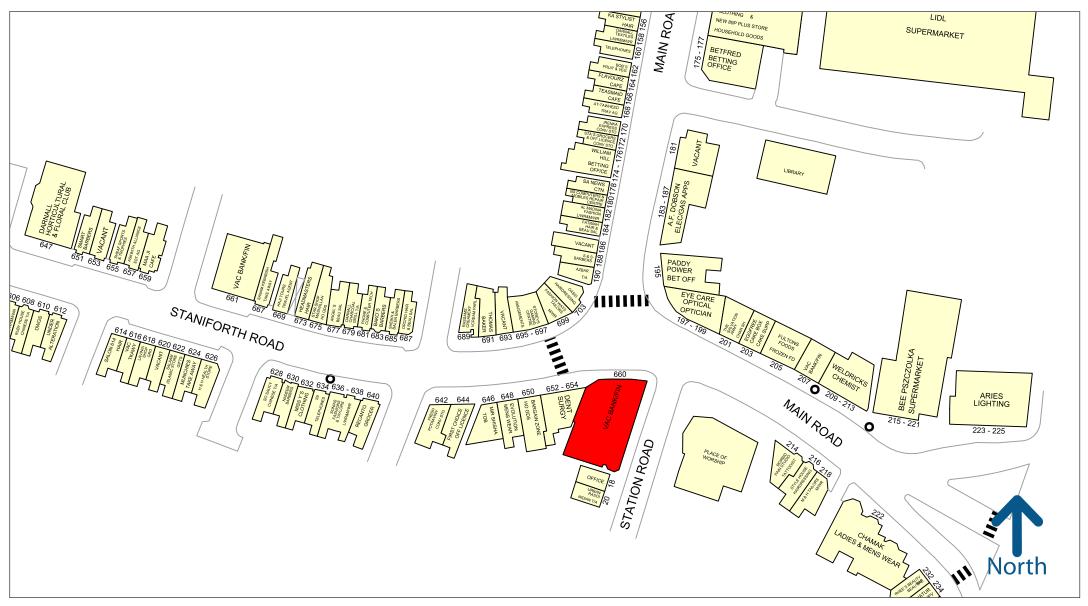

### Location

The property is located on the south side of Staniforth Road, at its junction with Station Road, in the Darnall area of Sheffield. Darnall Train Station is located 200 metres away, providing direct services to Sheffield, Leeds, Lincoln and Gainsborough.

Sheffield city centre is located approximately one mile to the south west with Meadowhall Shopping Centre and Junction 34 of the M1 Motorway situated approximately two miles to the north. There is an abundance of amenities in close proximity, most notably those in Attercliffe and Valley Centertainment.

Nearby multiple retailers include Rassams Dessets, Paddy Power and Cake Box.