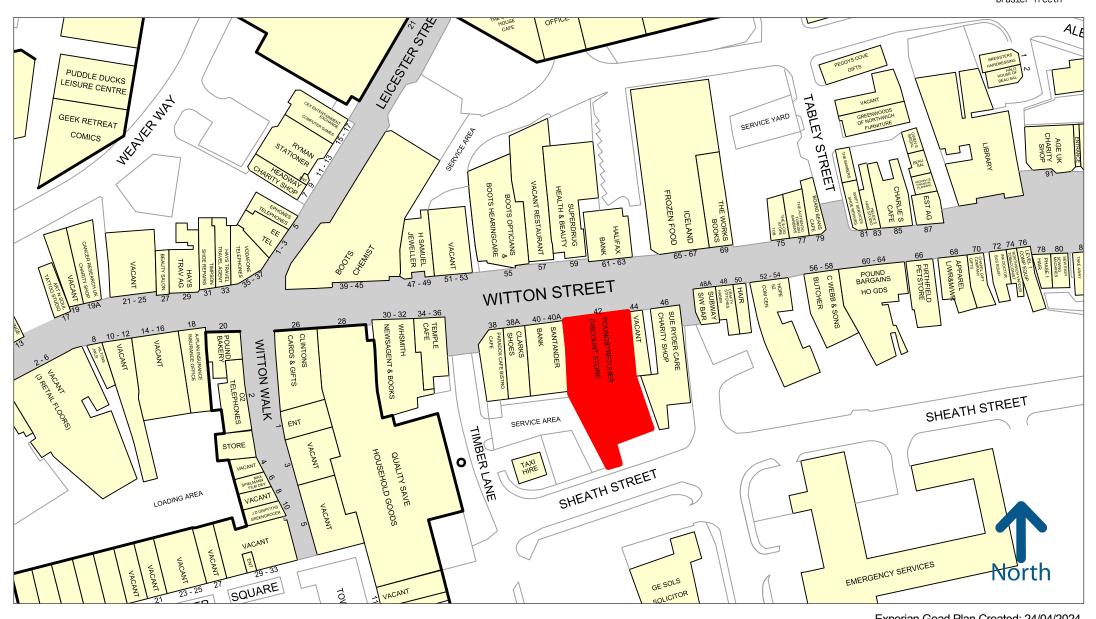

## Location

Northwich is a vibrant market town located in Cheshire, 16 miles east of Chester and 18 miles south west of Manchester.

Witton Street is the primary shopping street in the town and includes a strong selection of well known national multiple retailers and established independent operators. The town centre has been bolstered by the development of Barons Quay Shopping Centre.

## Description

The subject property occupies a prime trading location on the pedestrian section of Witton Street, other nearby retailers include Boots, Superdrug, Clarks, Santander and Iceland Frozen Foods.

The location benefits from a large public car park to the rear of the property.