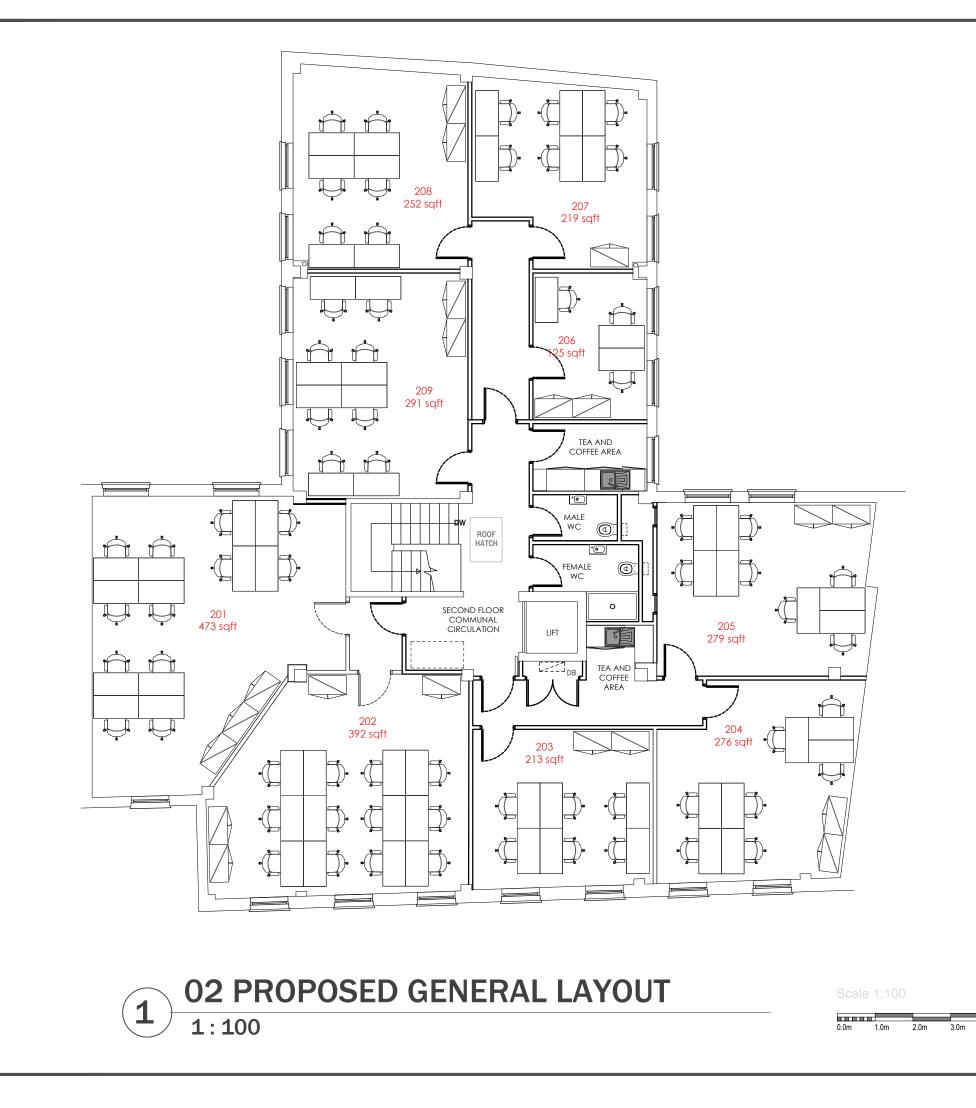

Description SECOND FLOOR PROPOSED GENERAL LAYOUT

Scale AS SHOWN Date MARCH 2020

**5**.0m

4.0m

Project No. Floor No.

Drg No. F

GL

Rev J

3756 02

1.0m 2.0m 3.0m 4.0m

Notes

ALL DIMENSIONS AND LEVELS ARE TO BE CHECKED ON SITE

ANY DISCREPANCIES ARE TO BE REPORTED TO CONCEPT LTD BEFORE ANY WORK COMMENCES

THIS DRAWING SHALL NOT BE SCALED TO ASCERTAIN ANY DIMENSIONS WORK TO FIGURED DIMS ONLY