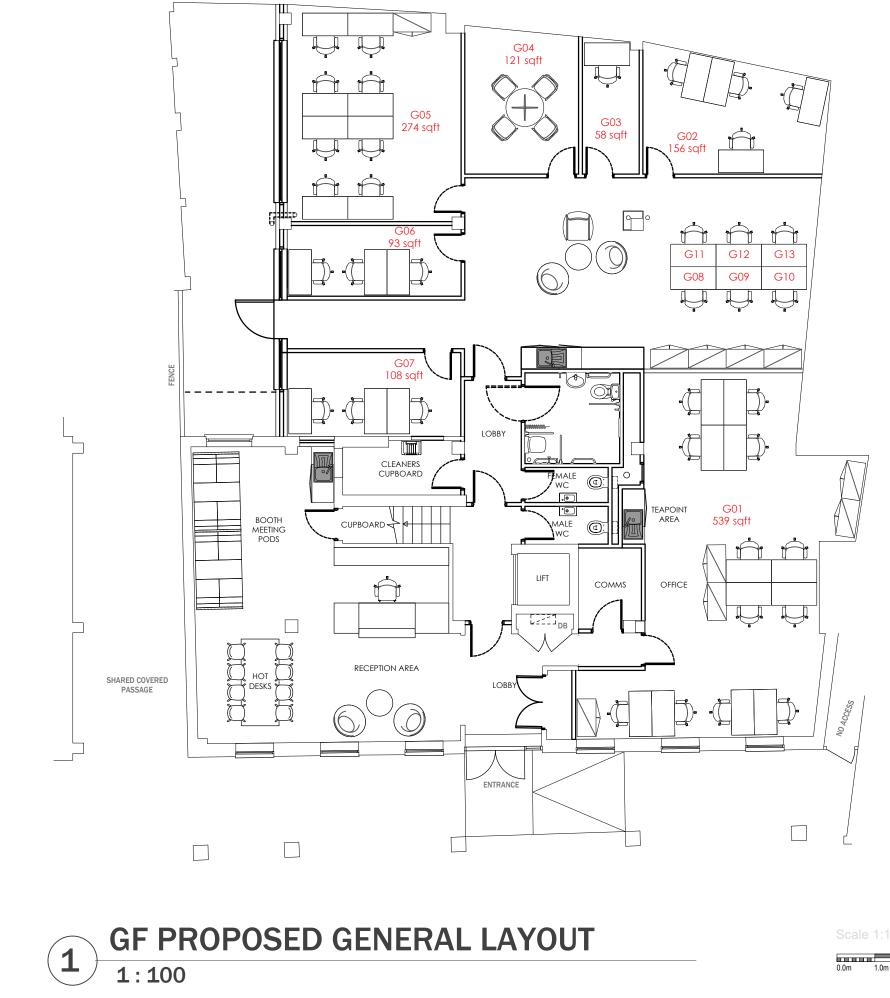

Description GROUND FLOOR PROPOSED GENERAL LAYOUT

Scale AS SHOWN Date MARCH 2020

Drg No.

GL

Rev

J

5.0m

| Project No. | Floor No. |
|-------------|-----------|
| 3756        | GF        |