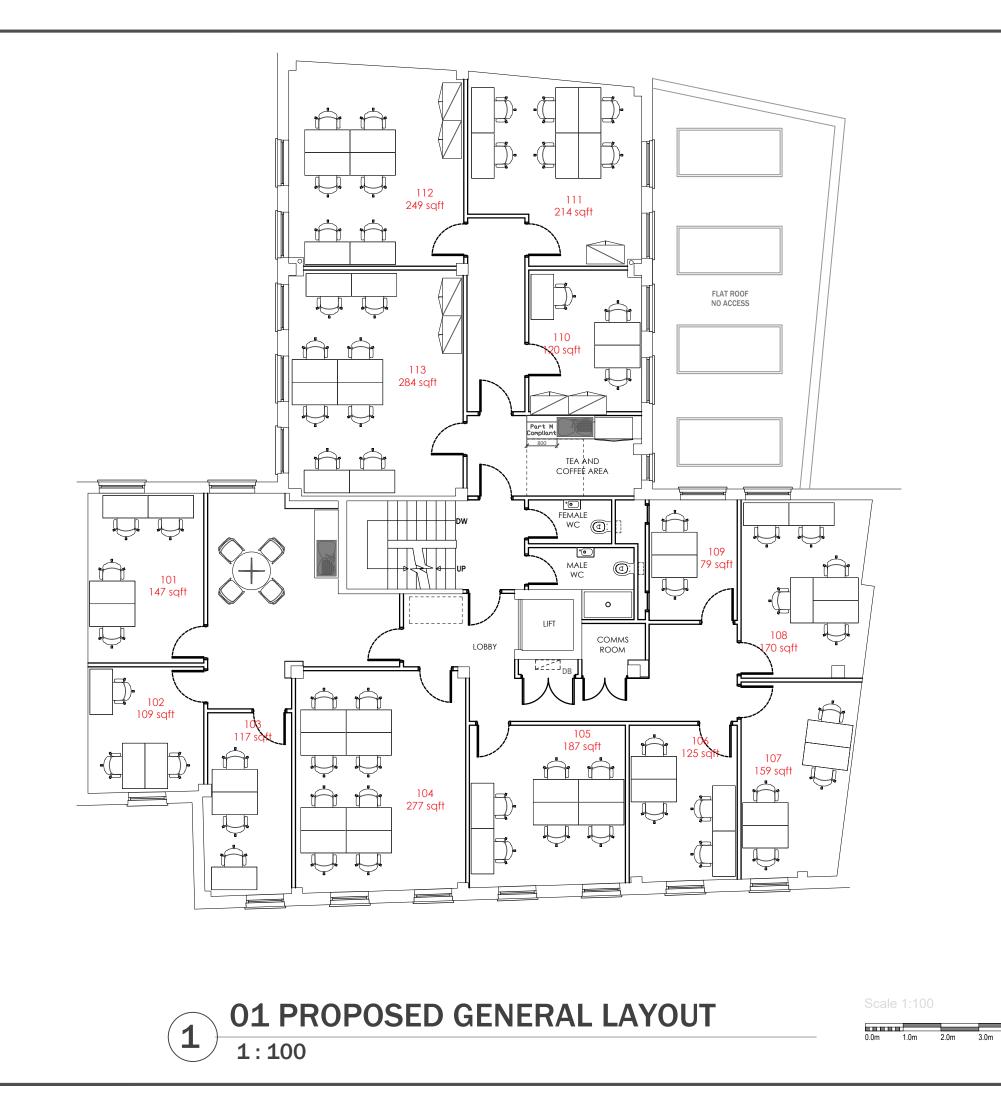

Description FIRST FLOOR PROPOSED GENERAL LAYOUT

Scale AS SHOWN Date MARCH 2020

5.0m

4.0m

Project No. Floor No.

Drg No. Rev

GL

3756 01