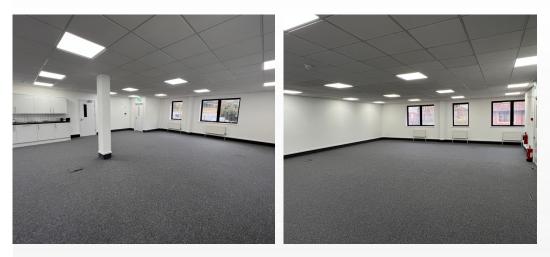

#### Description

The Chiltern Court Estate is a development of 19 individual office buildings arranged in an attractive courtyard setting.

Unit 3 is an end of terrace building to the front of the estate offering 2,718 Sq. ft of office accommodation across 2 open-plan floors. The landlord has recently completed comprehensive refurbishment works to both floors and the common parts with particular attention to 'energy saving features'. The works include new ceiling tiles, LED lighting, entry phone system & camera and new carpeting throughout. The infrastructure has been updated to include installation of new kitchen units and refurbished WC facilities on each floor. The property presents in very high-spec order and is ready for immediate occupation.

#### Accommodation

| Ground floor | 1,396 Sq.ft | 129.69 Sq.m |
|--------------|-------------|-------------|
| First floor  | 1,322 Sq.ft | 122.81 Sq.m |
| TOTAL        | 2,718 Sq.ft | 252.51 Sq.m |

These floors areas are approximate and have been calculated on an IPMS 3 basis.