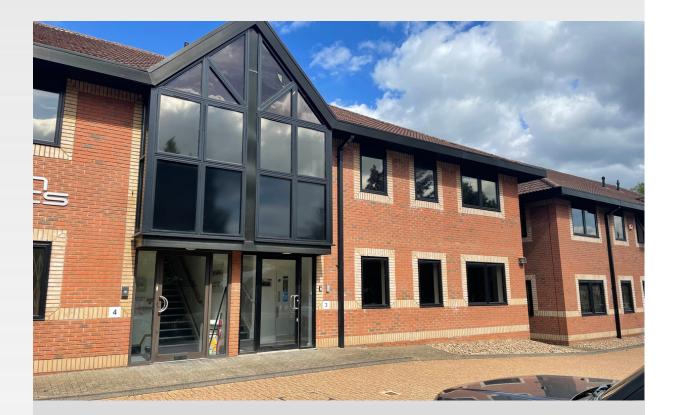

# Unit 3 Chiltern Court | Asheridge Road | Chesham | HP5 2PX

Refurbished Office Building | For Sale | 2,718 Sq.ft

#### Description

The Chiltern Court Estate is a development of 19 individual office buildings arranged in an attractive courtyard setting.

Unit 3 is an end of terrace building to the front of the estate offering 2,718 Sq. ft of office accommodation across 2 open-plan floors. The landlord has recently completed comprehensive refurbishment works to both floors and the common parts with particular attention to 'energy saving features'. The works include new ceiling tiles, LED lighting, entry phone system & camera and new carpeting throughout. The infrastructure has been updated to include installation of new kitchen units and refurbished WC facilities on each floor. The property presents in very high-spec order and is ready for immediate occupation.

The building will be let with 10 allocated car parking spaces, located to the front and rear of the property. The building provides front passenger entrance and rear double-door loading.