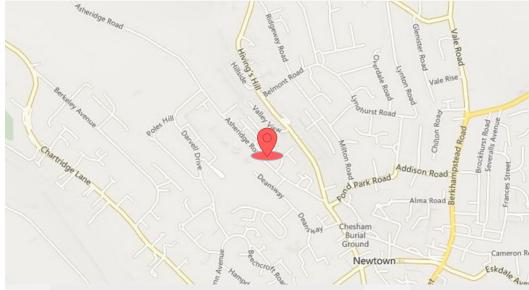

#### Location

Located on the northern side of Chesham in the established Asheridge Road business area, Chiltern Court is approximately 3/4 mile from the town centre.

Chesham is set in attractive Chiltern countryside and benefits from excellent road communications being approximately 10 miles from the M25 motorway which can be reached via the A404 to Junction 18 or the A41 dual carriageway to Junction 20. Both the M1 and M40 motorways are within easy striking distance. Nearby towns include Berkhamsted, Amersham and HemeJ Hempstead.

Chesham is served by the Metropolitan line underground railway - the station being approximately 1 mile from the property and which provides a journey.