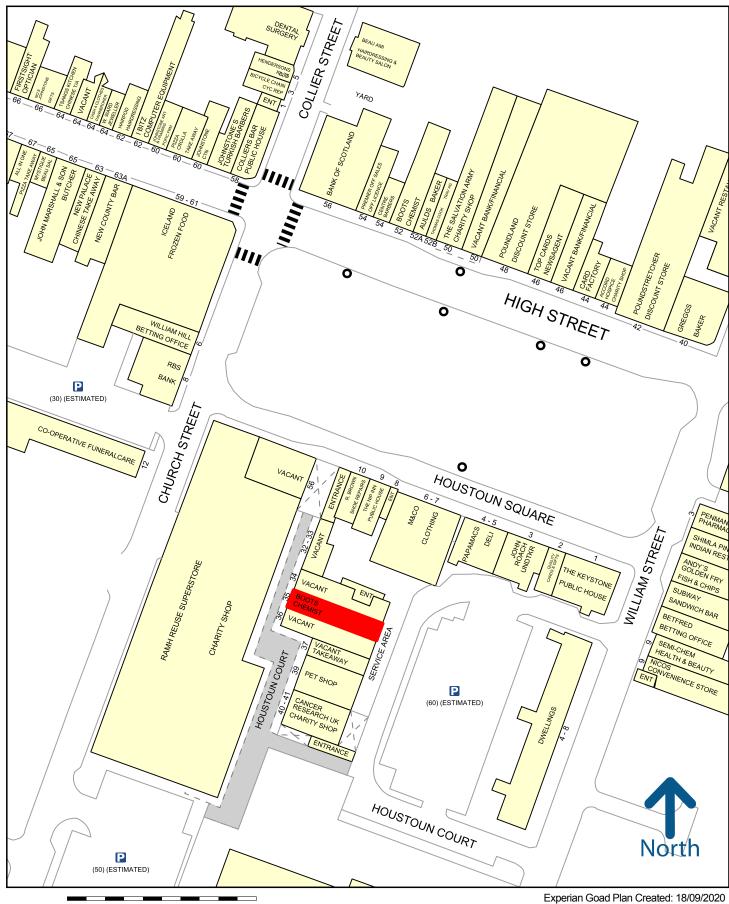

#### Location

Johnstone is a town in the administrative area of Renfrewshire, 12 miles west of Glasgow city centre and 3 miles from Paisley.

The premises are situated inside Houstoun Square, other nearby retailers include Cancer Research and Carpets Plus.

Subway, M&Co and Bet Fred are all located outside the scheme.

A New Town Hall has recently been developed sitting adjacent to Houstoun Square. The Hub provides a new police station, library, theatre space and conference facilities.