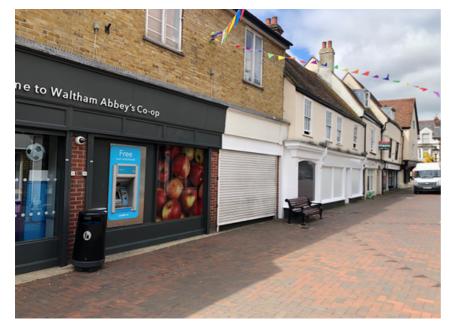

### Description

The units are located in a prime position on Sun Street which is the main pedestrianised retail thoroughfare in the town.

Co-op have recently downsized their store to create these two new retail units alongside a convenience store format.

National multiple retailers in addition to Co-op include Lloyds Pharmacy and Greggs. Otherwise, Sun Street includes a wide variety of quality independent occupiers.