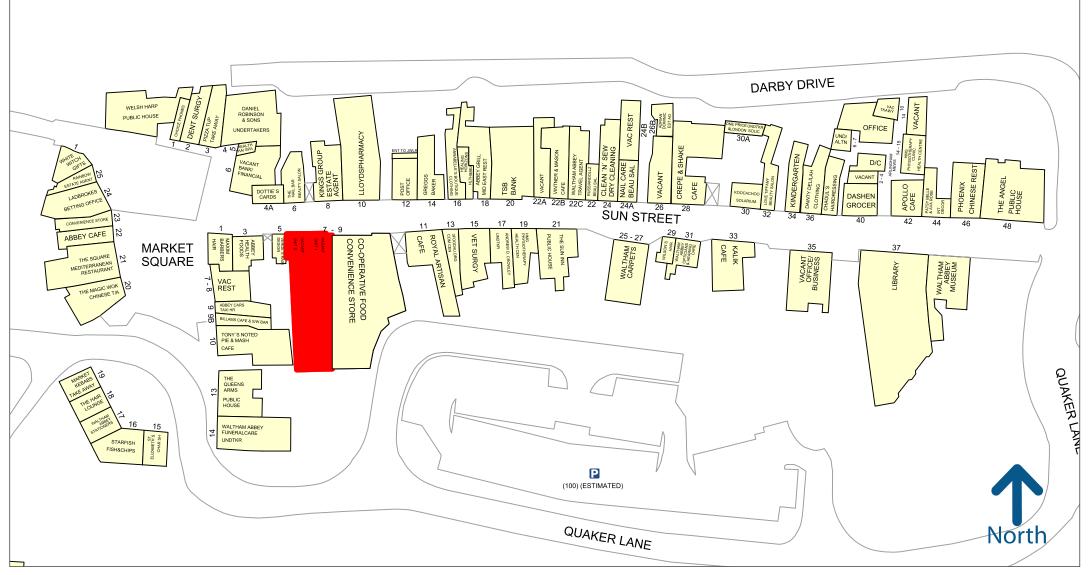

### Description

The units are located in a prime position on Sun Street which is the main pedestrianised retail thoroughfare in the town.

Co-op have recently downsized their store to create these two new retail units alongside a convenience store format.

### Accommodation

The units are arranged on ground floor level only comprising the following dimensions and gross internal areas:

#### Unit 1 (Left hand facing)

|                                   | -0/          |              |
|-----------------------------------|--------------|--------------|
| Internal width                    | 8.10 m       | 26 ft 7 ins  |
| Internal width (rear)             | 6.70 m       | 22 ft        |
| Shop Depth                        | 22.00 m      | 72 ft 2 ins  |
| Ground floor area                 | 168.80 Sq. m | 1,816 Sq. ft |
| <u>Unit 2 (Right hand facing)</u> |              |              |
| Internal width                    | 7.70 m       | 25 ft 3 ins  |
| Internal width (rear)             | 6.90 m       | 22 ft 8 ins  |
| Shop Depth                        | 28.00 m      | 91 ft 10 ins |
| Ground floor area                 | 197.10 Sq. m | 2,121 Sq. ft |
|                                   |              |              |

A combination of the units therefore provides a ground floor area of circa 4,000 sq ft.

brasierfreeth.com