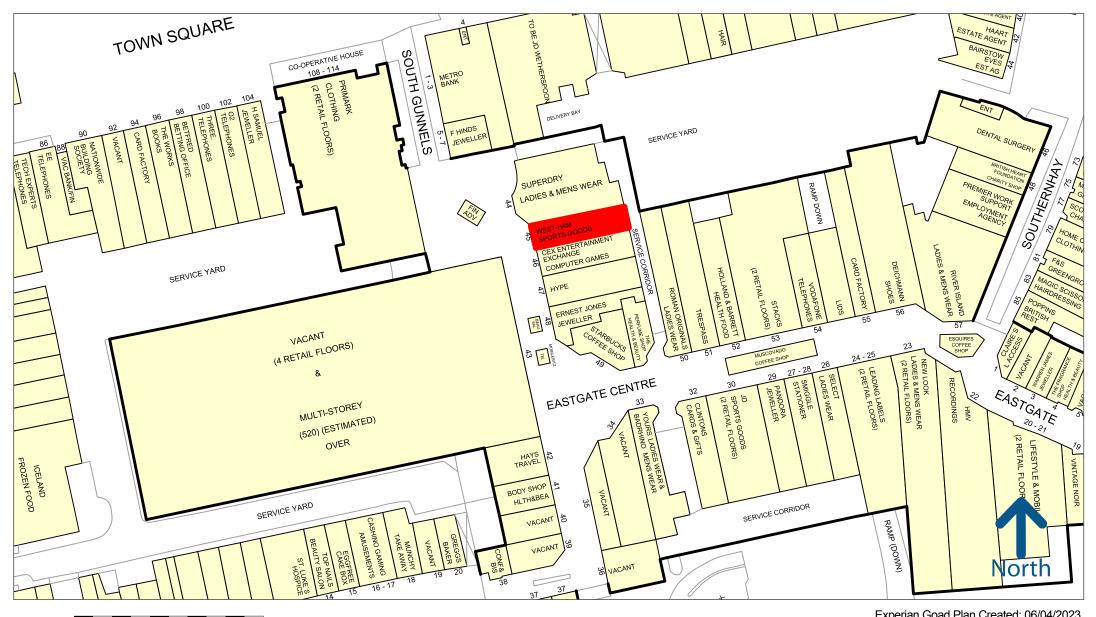

## Description

The subject unit occupies a prominent trading position opposite Primark and Debenhams and adjacent to Superdry and Game.

A street traders plan is found on the reverse of these marketing particulars.

### Accommodation

The property has the following approximate floor area:-

Ground floor sales | 238.39 Sq.m | 2,566 Sq.ft