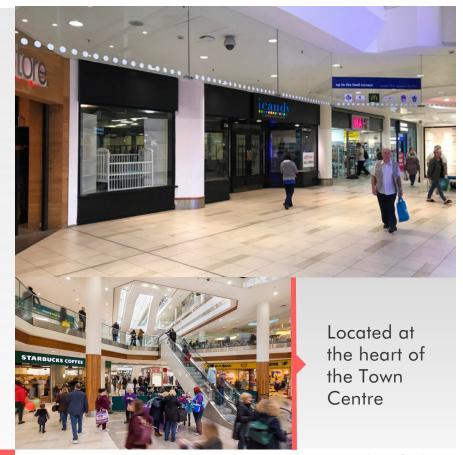

#### Location

The Eastgate Shopping Centre occupies a prime location in the heart of Basildon town centre, comprising 750,000 Sq.ft of retail accommodation including over 85 shops and restaurants.

The scheme benefits from 1,700 car parking spaces and the expected footfall for 2024 is anticipated to be in excess of 13 million shoppers. Primark and Asda anchor the centre, other retailers include Superdry, River Island, New Look, JD Sports, Lids, Pandora, Smiggle and Starbucks.