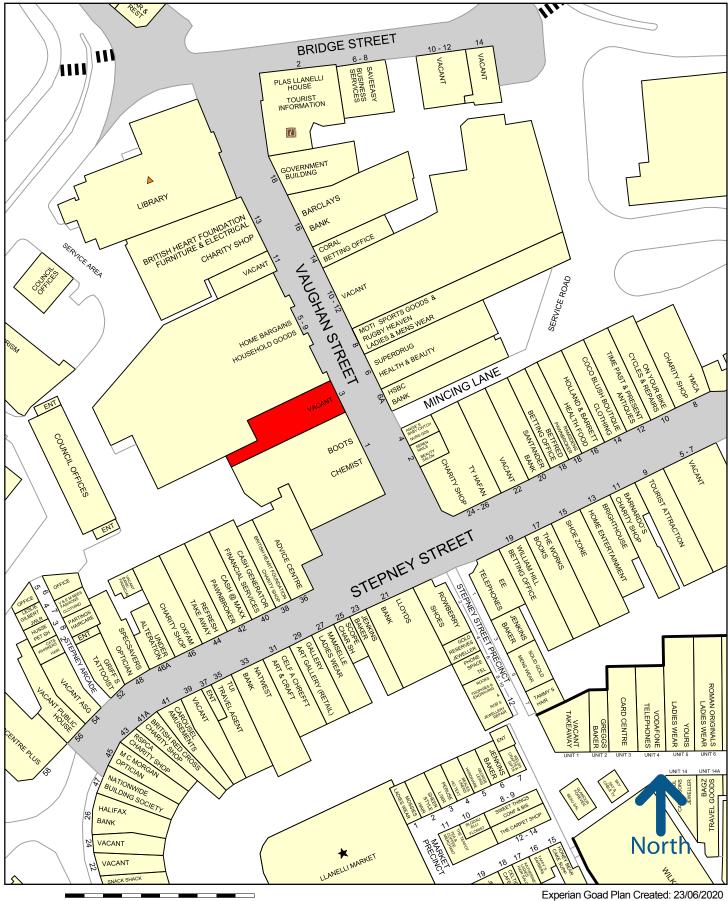

#### Description

The property occupies a prime retailing position in the heart of the town centre close to the junction of Stepney Street other retailers close by include Boots, Home Bargains, HSBC and Coral. Also opposite St Elli Shopping Centre, anchored by Asda, Wilko, Sports Direct and Argos.