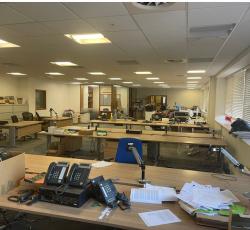

### Description

The property offers accommodation options for storage, leisure or office occupiers in a three storey building forming part of The Entertainer warehouse unit.

The property benefits from air conditioning, suspended ceilings, raised floors along with kitchen and WC facilities to all elements. The ground floor offers sections suitable for storage and leisure uses could be accommodated in some elements of the property. Forward of the property is a large block paved area where parking is available by negotiation.

### Accommodation