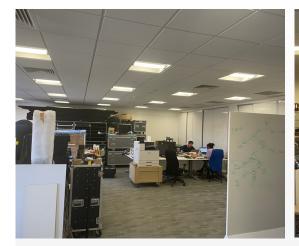

### Description

The property offers accommodation options for storage, leisure or office occupiers in a three storey building forming part of The Entertainer warehouse unit.

The property benefits from air conditioning, suspended ceilings, raised floors along with kitchen and WC facilities to all elements. The ground floor offers sections suitable for storage and leisure uses could be accommodated in some elements of the property. Forward of the property is a large block paved area where parking is available by negotiation.

### Accommodation