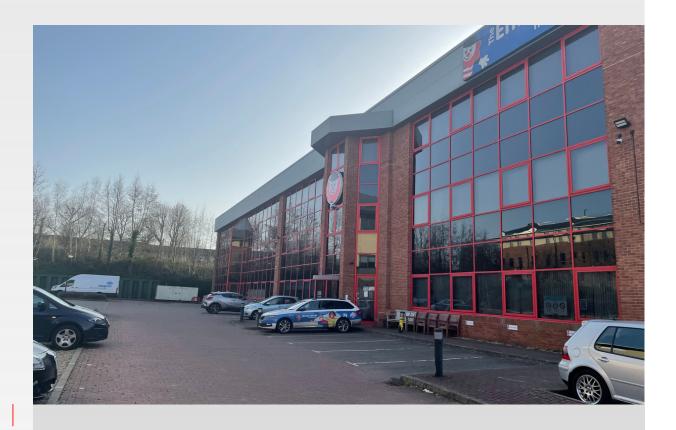

# Bell Lane Office Hub | Bell Lane | Amersham | HP6 6GL

Storage/Office/Assembly/Leisure Space 1,126 Sq.ft to 5,813 Sq.ft

### Description

The property offers accommodation options for storage, leisure or office occupiers in a three storey building forming part of The Entertainer warehouse unit.

The property benefits from air conditioning, suspended ceilings, raised floors along with kitchen and WC facilities to all elements. The ground floor offers sections suitable for storage and leisure uses could be accommodated in some elements of the property. Forward of the property is a large block paved area where parking is available by negotiation.