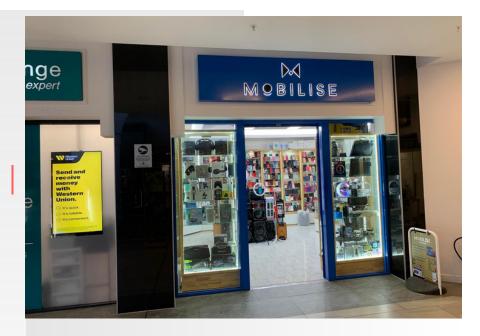

## Description

The kiosk unit is situated in a prime trading position within the central concourse of the scheme adjacent to Boots and opposite Starbucks, Superdrug and Vision Express.

The central concourse links directly via stairs and a lift, providing ease of access to the lower level of the scheme which includes Energie Fitness, Putt Putt Noodle, WH Smith and 92 dedicated customer car parking spaces.

Other nearby retailers include Pandora, Yours, Warren James, Card Factory, Eurochange and Greggs.