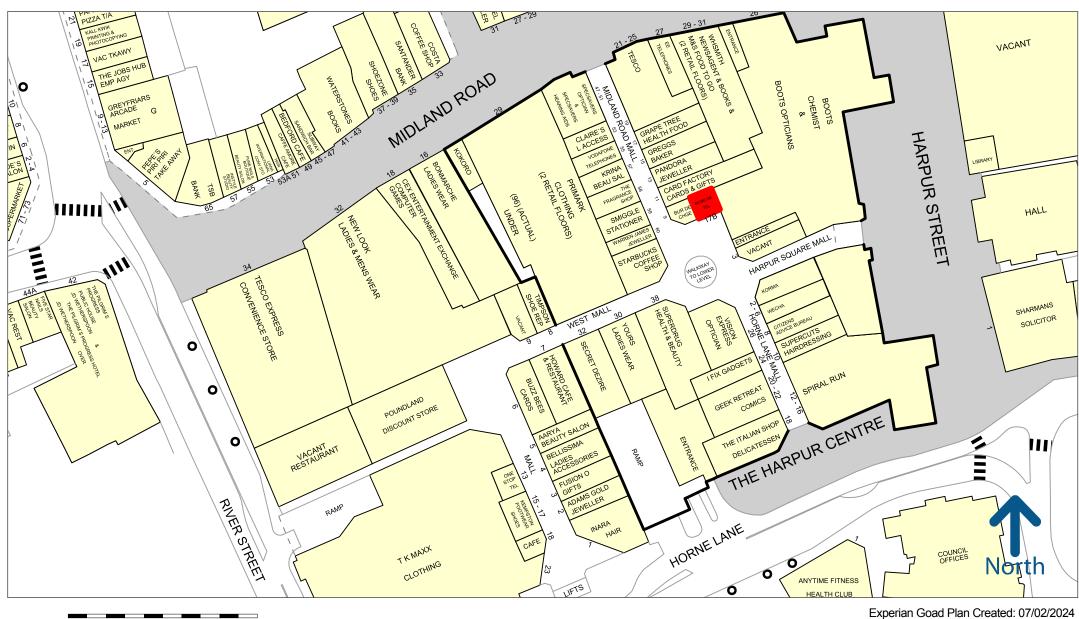

## Location

The Harpur Centre is situated in the heart of Bedford and is the principal shopping centre within the town anchored by Primark, WH Smith and Boots.

Tesco have recently opened a new store on the Midland Road entrance to the scheme. Putt Putt Noodle have also taken a large leisure box within the scheme, with dual entrances on to both Midland Road and the lower level of the scheme.

## Description

The kiosk unit is situated in a prime trading position within the central concourse of the scheme adjacent to Boots and opposite Starbucks, Superdrug and Vision Express.

The central concourse links directly via stairs and a lift, providing ease of access to the lower level of the scheme which includes Energie Fitness, Putt Putt Noodle, WH Smith and 92 dedicated customer car parking spaces.

Other nearby retailers include Pandora, Yours, Warren James, Card Factory, Eurochange and Greggs.