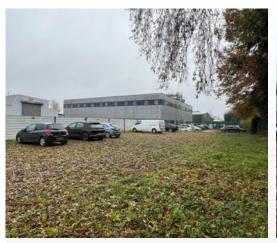

### Description

The site extends to approximately 18m x 38m with a total site area of 684 Sq.m (7,362 Sq.ft) and is accessed via a private 3m wide gated single vehicle driveway.

The site provides space for open storage/parking etc and secured by a chain link fence surrounding the whole property. With a standard space being approximately 5m x 2.5m would allow two ranks of cars parked totalling 28 spaces.

The surface is gravelled and appears relatively solid, but not formally surfaced.

### Accommodation

Land/storage | 7,362 Sq.ft | 683.95 Sq.m

\*Approximate space for up to 28 cars