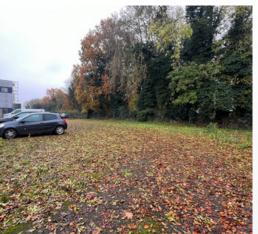

### Description

The site extends to approximately 18m x 38m with a total site area of 684 Sq.m (7,362 Sq.ft) and is accessed via a private 3m wide gated single vehicle driveway.

The site provides space for open storage/parking etc and secured by a chain link fence surrounding the whole property. With a standard space being approximately 5m x 2.5m would allow two ranks of cars parked totalling 28 spaces.

The surface is gravelled and appears relatively solid, but not formally surfaced.