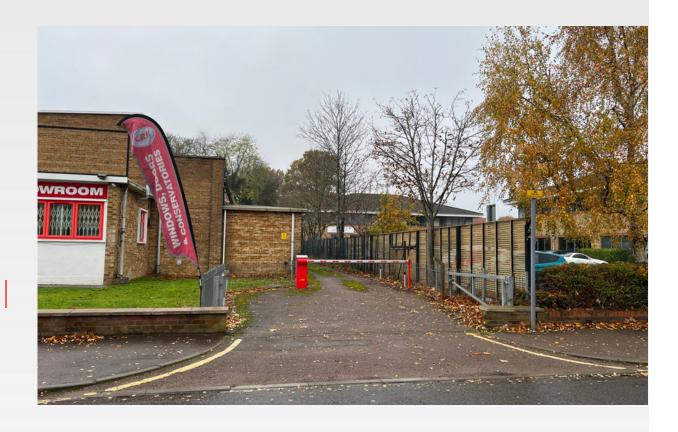

### Description

The site extends to approximately 18m x 38m with a total site area of 684 Sq.m (7,362 Sq.ft) and is accessed via a private 3m wide gated single vehicle driveway.

The site provides space for open storage/parking etc and secured by a chain link fence surrounding the whole property. With a standard space being approximately 5m x 2.5m would allow two ranks of cars parked totalling 28 spaces.

### Location

The site is located within the Hemel Hempstead Industrial Estate, 1.7 miles distant from the town centre. The site is situated to the rear of CRK Windows retail unit with direct access via a private driveway.

The site has good road access to the industrial estate and positioned less than 2 miles from Junction 8 of the M1 motorway.