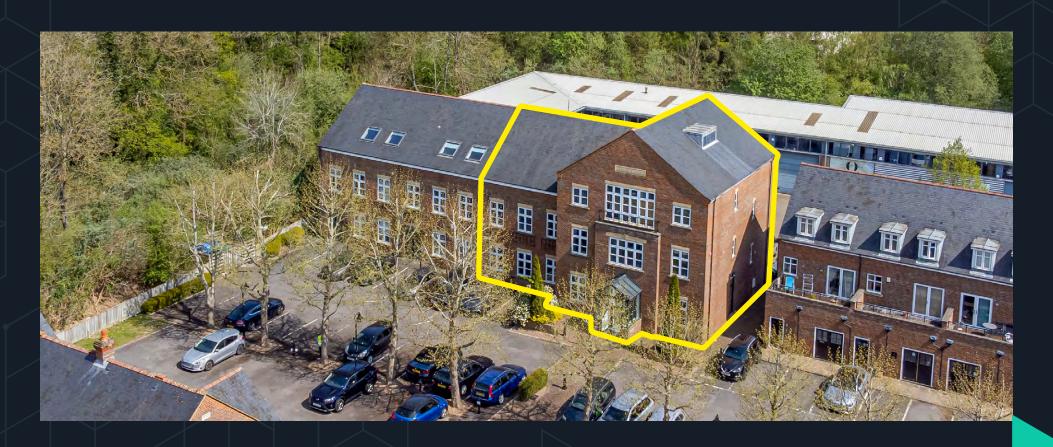

# LINDEN HOUSE

LINDEN SQUARE, HAREFIELD, MIDDLESEX UB9 6TQ

Self contained office building of 6,472 sq ft in a tranquil location

# Self contained office building in a tranquil location