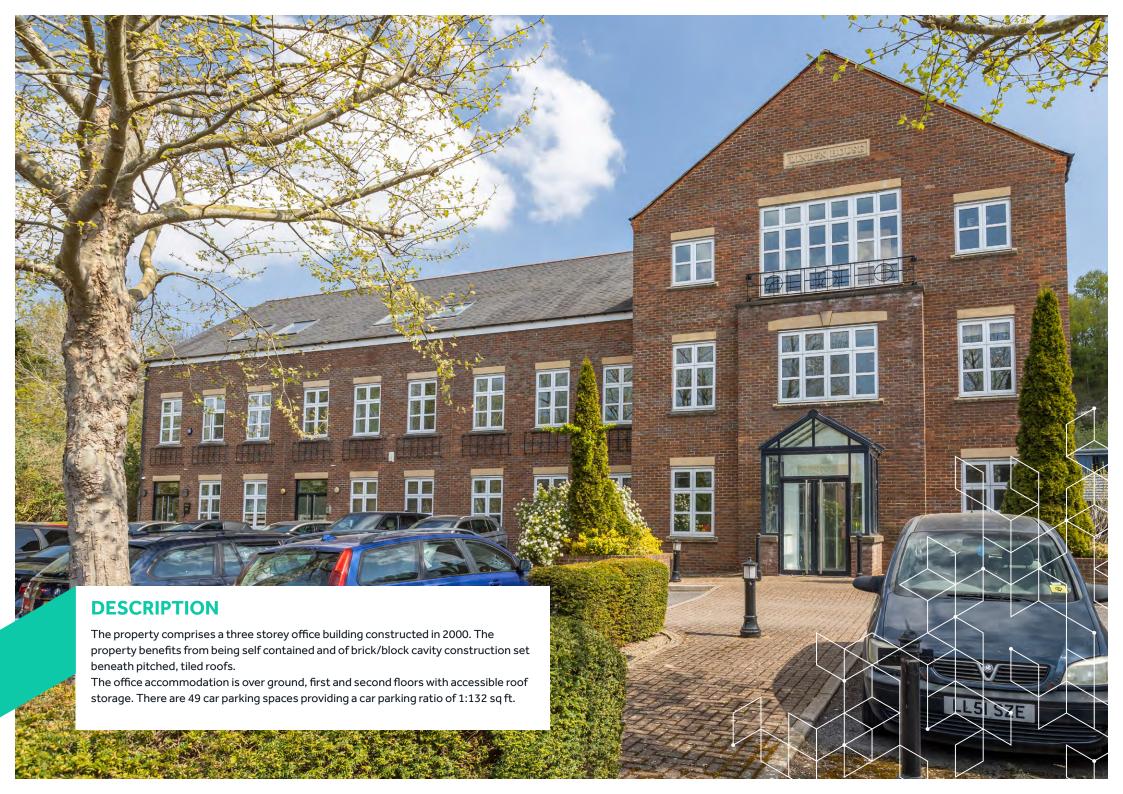

# LINDEN HOUSE

LINDEN SQUARE, HAREFIELD, MIDDLESEX UB9 6TQ

Self contained office building of 6,472 sq ft in a tranquil location

# Self contained office building in a tranquil location

## **KEY FEATURES**

- Good accessibility to M25, M40 and London
- Air conditioned
- Male and female WC's

- Unrivalled parking provision of 1:132 sq ft
- Can be subdivided on a floor by floor basis