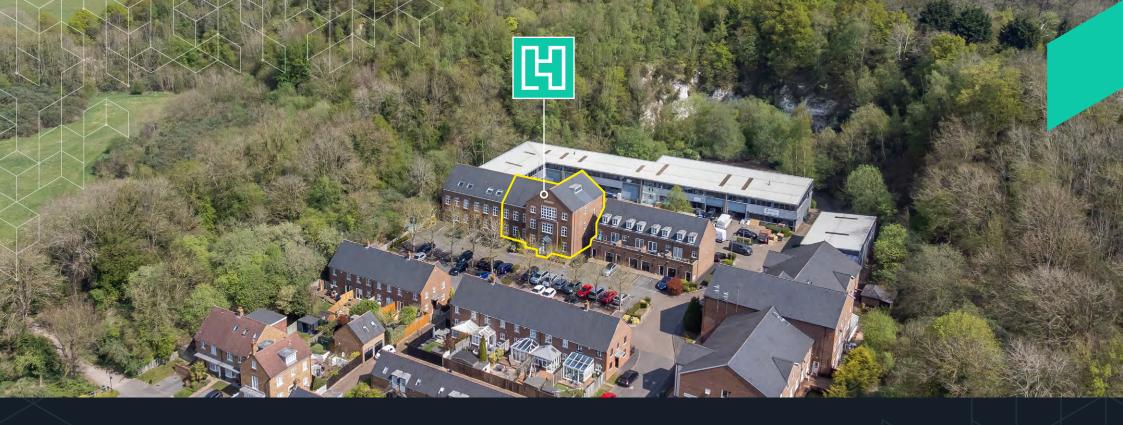

# LINDEN HOUSE

LINDEN SQUARE, HAREFIELD, MIDDLESEX UB9 6TQ

Self contained office building of 6,472 sq ft in a tranquil location

# Self contained office building in a tranquil location

# **LOCATION**

Harefield is situated 18 miles north west of Central London. Linden Square is situated within a mixed use development in Harefield approximately 1 mile away from Harefield village centre.