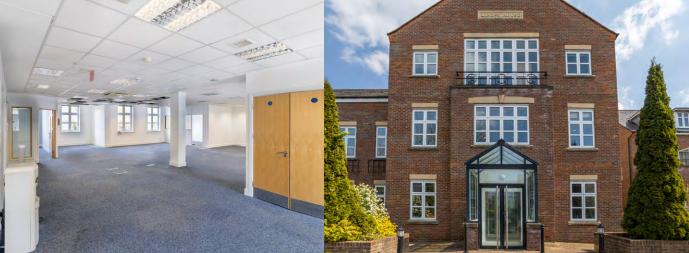

# LINDEN HOUSE

LINDEN SQUARE, HAREFIELD, MIDDLESEX UB9 6TQ

Self contained office building of 6,472 sq ft in a tranquil location

# Self contained office building in a tranquil location

# **ACCOMMODATION**

The property provides the following net internal floor areas:

| Description      | SQFT  | SQ M |
|------------------|-------|------|
| Ground Reception | 588   | 55   |
| Ground Offices   | 1,497 | 139  |
| First Offices    | 2,108 | 196  |
| Second Offices   | 1,835 | 170  |
| Third Store      | 444   | 41   |
| TOTAL            | 6,472 | 601  |