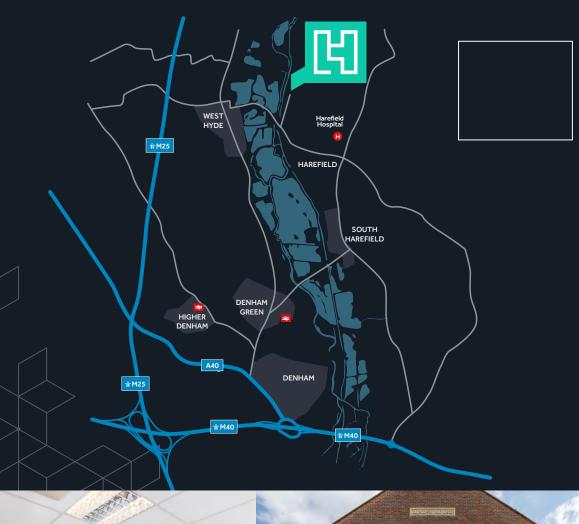

# **LOCATION**

Harefield is situated 18 miles north west of Central London. Linden Square is situated within a mixed use development in Harefield approximately 1 mile away from Harefield village centre.

The premises are only 3 miles from Junction 17 of the M25 and well situated for access to London with Ruislip, Denham and Rickmansworth nearby providing overground and underground services.