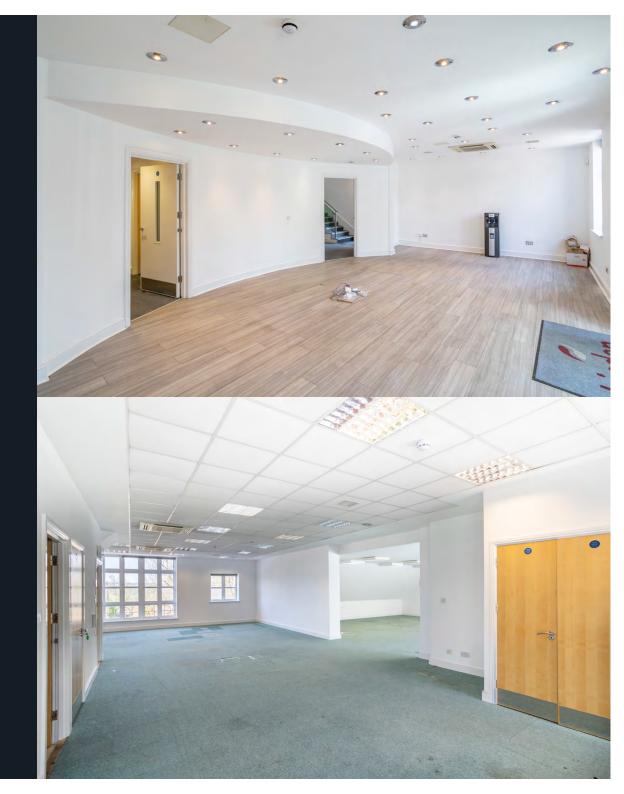

# **ACCOMMODATION**

The property provides the following net internal floor areas:

| Description      | SQFT  | SQ M |
|------------------|-------|------|
| Ground Reception | 588   | 55   |
| Ground Offices   | 1,497 | 139  |
| First Offices    | 2,108 | 196  |
| Second Offices   | 1,835 | 170  |
| Third Store      | 444   | 41   |
| TOTAL            | 6,472 | 601  |