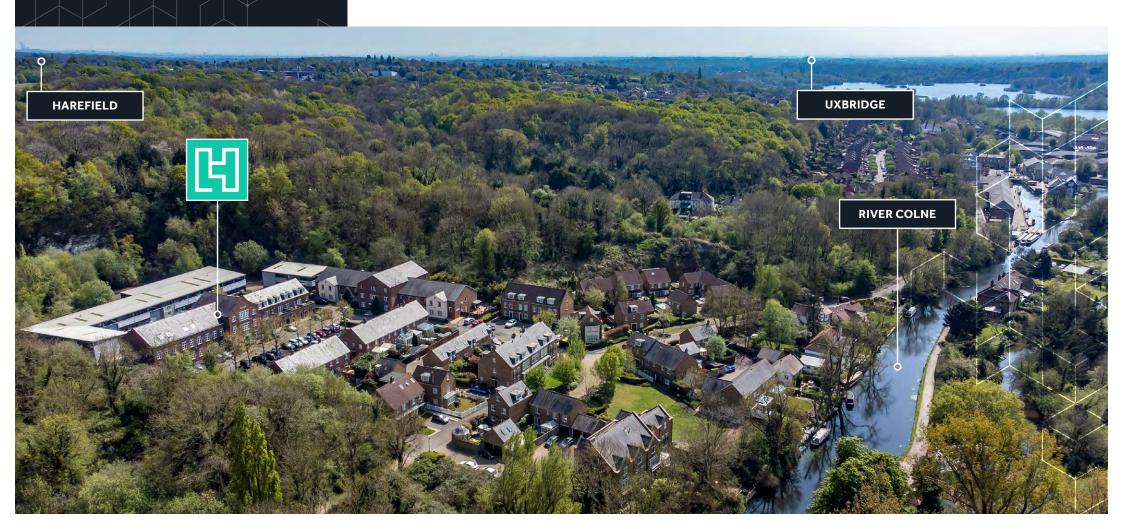

# **LOCATION**

Harefield is situated 18 miles north west of Central London. Linden Square is situated within a mixed use development in Harefield approximately 1 mile away from Harefield village centre.

The premises are only 3 miles from Junction 17 of the M25 and well situated for access to London with Ruislip, Denham and Rickmansworth nearby providing overground and underground services.