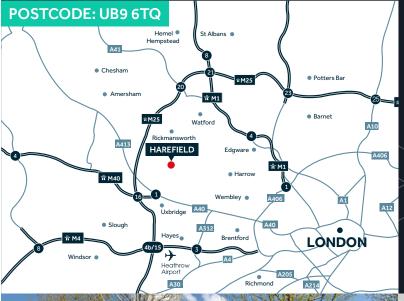

# **LOCATION**

Harefield is situated 18 miles north west of Central London. Linden Square is situated within a mixed use development in Harefield approximately 1 mile away from Harefield village centre.

The premises are only 3 miles from Junction 17 of the M25 and well situated for access to London with Ruislip, Denham and Rickmansworth nearby providing overground and underground services.