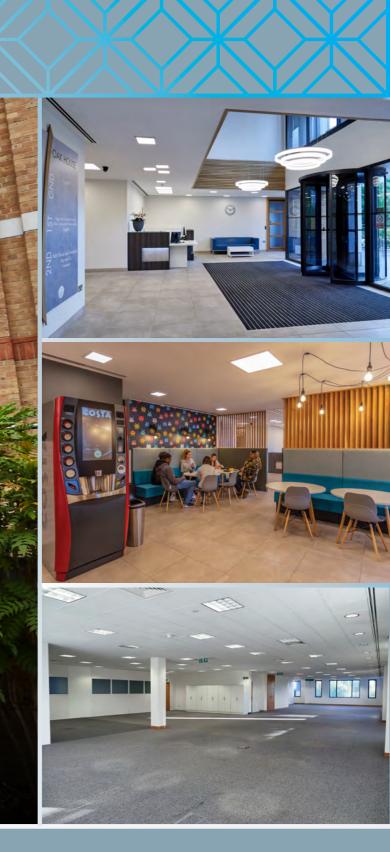

**NEWLY REFURBISHED** SHARED RECEPTION. COMMON AREAS AND FACILITIES

FULL ACCESS **RAISED FLOORS** 

**ON-SITE CAR** 

PARKING

FAST FIBRE BROADBAND

NEW AIR CONDITIONING

NEW METAL TILED SUSPENDED CEILING WITH LED LIGHTING

WITHIN WALKING DISTANCE OF WATFORD JUNCTION STATION AND **ESSENTIAL HIGH** STREET AMENITIES

\*\*\*\*

EWAVE

**RECEPTION FACILITY** 

DISABLED ACCESS

LIFTS

COURTYARD

BUILDING MANAGER