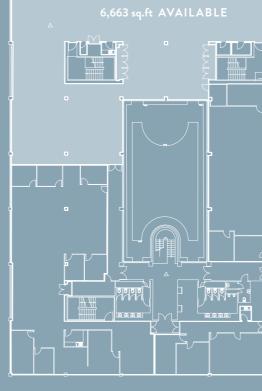

### PART SECOND FLOOR

6,663 SQ FT (619.1 M<sup>2</sup>)

CAR PARKING

SPACES

NEW VRF AIR CONDITIONING SYSTEM WITH APPROX. **OCCUPANCY DENSITY 1:10** 

NEW METAL TILED SUSPENDED CEILING WITH LED LIGHTING

FULL ACCESS RAISED FLOORS