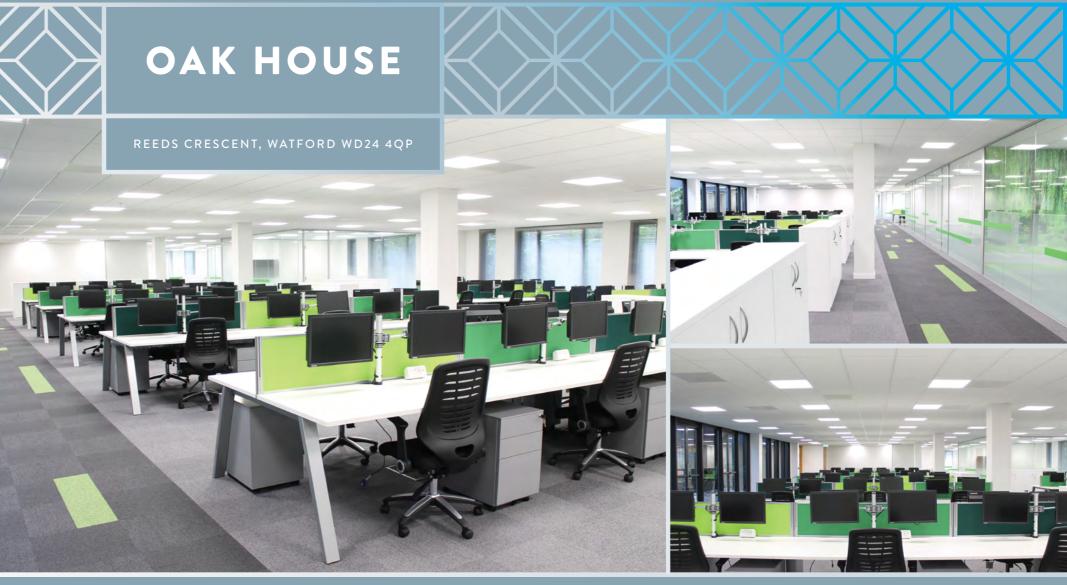

# OAK HOUSE

OAK HOUSE

OAK HOUSE IS A PRESTIGIOUS THREE-STOREY OFFICE BUILDING WITH EXCELLENT PARKING NEAR WATFORD JUNCTION STATION. ADJOINING OCCUPIERS INCLUDE HILTON AND JD WETHERSPOON.

IDEAL FOR AN AMBITIOUS COMPANY READY TO UPGRADE ITS HEAD OFFICE OR A LARGER ORGANISATION KEEN TO EXPAND ITS HQ INTO A NEW CITY.

**NEWLY REFURBISHED** SHARED RECEPTION. COMMON AREAS AND FACILITIES

FULL ACCESS **RAISED FLOORS** 

**ON-SITE CAR** 

PARKING

FAST FIBRE BROADBAND

NEW AIR CONDITIONING

NEW METAL TILED SUSPENDED CEILING WITH LED LIGHTING

 $\diamond$ 

office Furniture & Interiors

**IDEAL FOR AN** AMBITIOUS COMPANY READY **TO UPGRADE ITS HEAD OFFICE OR A LARGER** ORGANISATION **KEEN TO EXPAND** ITS HQ INTO A NEW CITY.