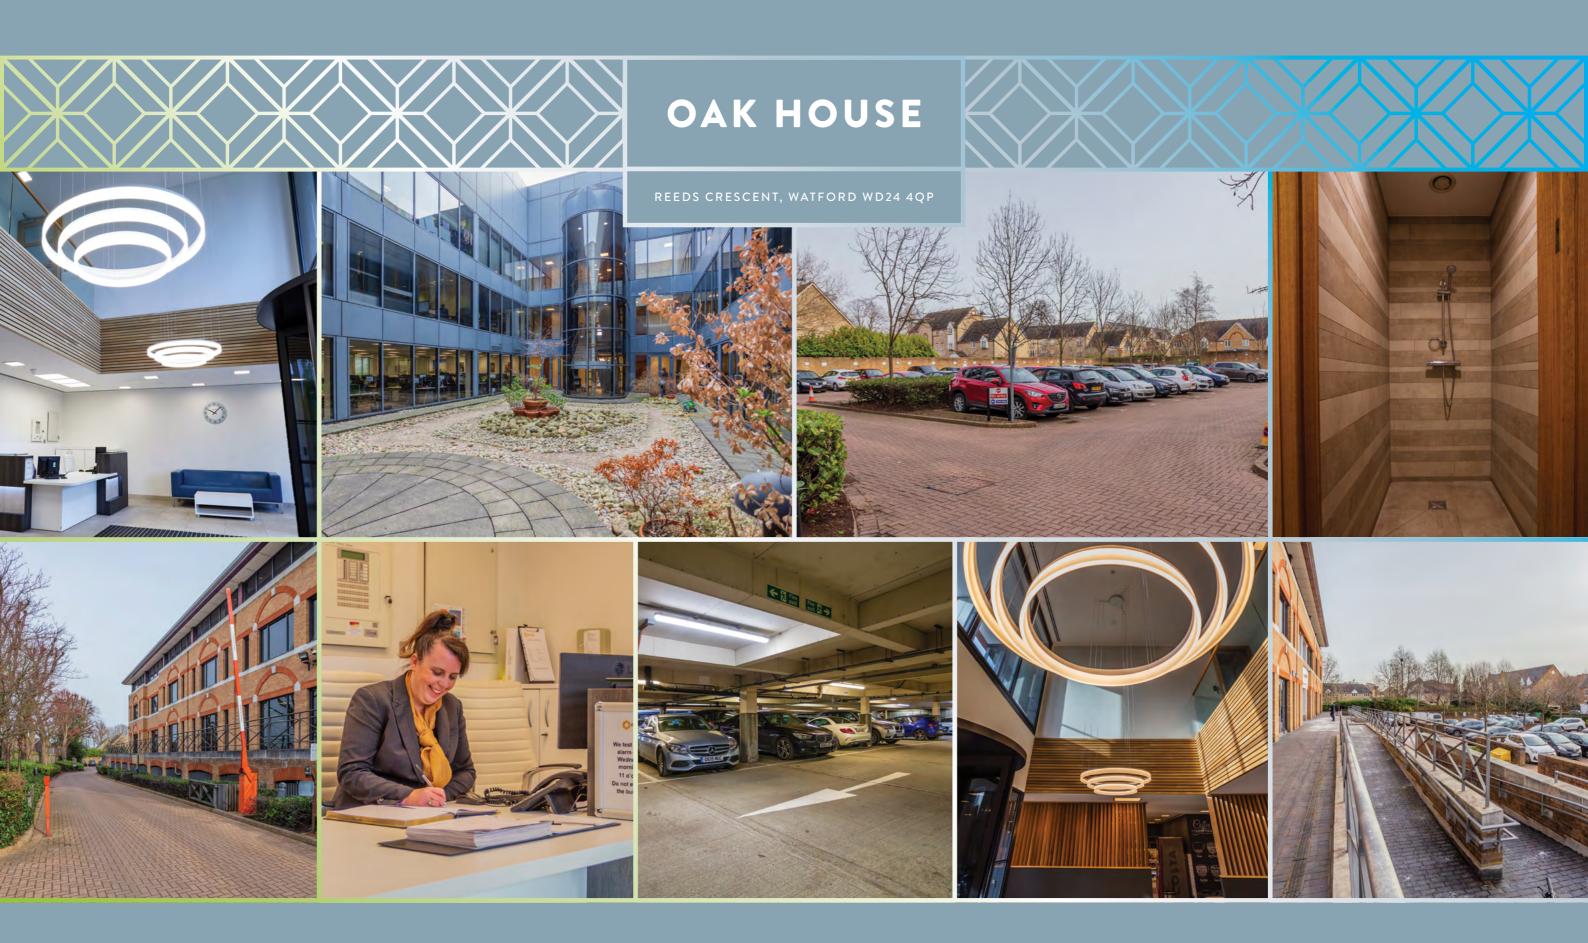

REEDS CRESCENT, WATFORD WD24 4QP

OAK HOUSE

X

# OAK HOUSE

OAK HOUSE

OAK HOUSE IS A PRESTIGIOUS THREE-STOREY OFFICE BUILDING WITH EXCELLENT PARKING NEAR WATFORD JUNCTION STATION. ADJOINING OCCUPIERS INCLUDE HILTON AND JD WETHERSPOON.

IDEAL FOR AN AMBITIOUS COMPANY READY TO UPGRADE ITS HEAD OFFICE OR A LARGER ORGANISATION KEEN TO EXPAND ITS HQ INTO A NEW CITY.

**NEWLY REFURBISHED** SHARED RECEPTION. COMMON AREAS AND FACILITIES

FULL ACCESS **RAISED FLOORS** 

**ON-SITE CAR** 

PARKING

FAST FIBRE BROADBAND

NEW AIR CONDITIONING

NEW METAL TILED SUSPENDED CEILING WITH LED LIGHTING

WITHIN WALKING DISTANCE OF WATFORD JUNCTION STATION AND **ESSENTIAL HIGH** STREET AMENITIES

\*\*\*\*

EWAVE

**RECEPTION FACILITY** 

DISABLED ACCESS

LIFTS

COURTYARD

BUILDING MANAGER