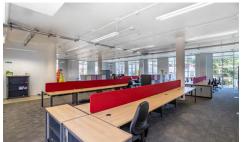

### DESCRIPTION

The Forum is a large modern office building operated by Dacorum Borough Council.

'The Red Zone' comprises a first floor office suite featuring open plan accommodation with the benefit of two small private meeting rooms.

The suite is fully furnished with desks and lockers and benefits from the shared use of a sizeable breakout area with kitchen facilities. The suite boasts great natural lighting and specification includes air conditioning, raised floors and LED lighting. The building facilities include a communal café at ground level, WC's and shower facilities.