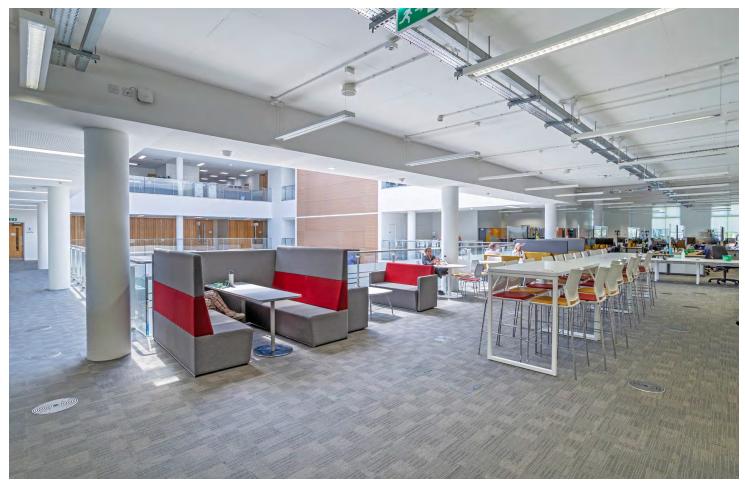

### DESCRIPTION

The Forum is a large modern office building operated by Dacorum Borough Council.

'The Red Zone' comprises a first floor office suite featuring open plan accommodation with the benefit of two small private meeting rooms.

The suite is fully furnished with desks and lockers and benefits from the shared use of a sizeable breakout area with kitchen facilities. The suite boasts great natural lighting and specification includes air conditioning, raised floors and LED lighting. The building facilities include a communal café at ground level, WC's and shower facilities.