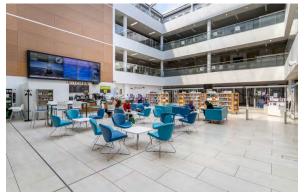

# **PHOTO GALLERY**

### DESCRIPTION

The Forum is a large modern office building operated by Dacorum Borough Council.

'The Red Zone' comprises a first floor office suite featuring open plan accommodation with the benefit of two small private meeting rooms.

The suite is fully furnished with desks and lockers and benefits from the shared use of a sizeable breakout area with kitchen facilities. The suite boasts great natural lighting and specification includes air conditioning, raised floors and LED lighting. The building facilities include a communal café at ground level, WC's and shower facilities.