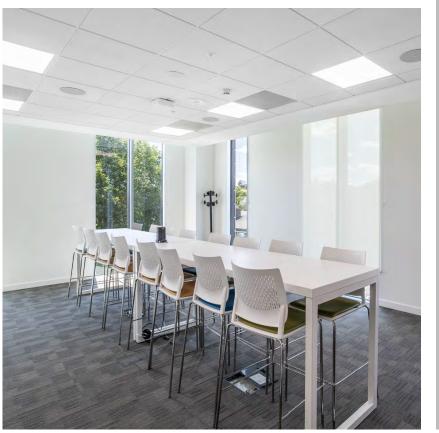

# **PHOTO GALLERY**

### DESCRIPTION

The Forum is a large modern office building operated by Dacorum Borough Council.

'The Red Zone' comprises a first floor office suite featuring open plan accommodation with the benefit of two small private meeting rooms.

The suite is fully furnished with desks and lockers and benefits from the shared use of a sizeable breakout area with kitchen facilities. The suite boasts great natural lighting and specification includes air conditioning, raised floors and LED lighting. The building facilities include a communal café at ground level, WC's and shower facilities.