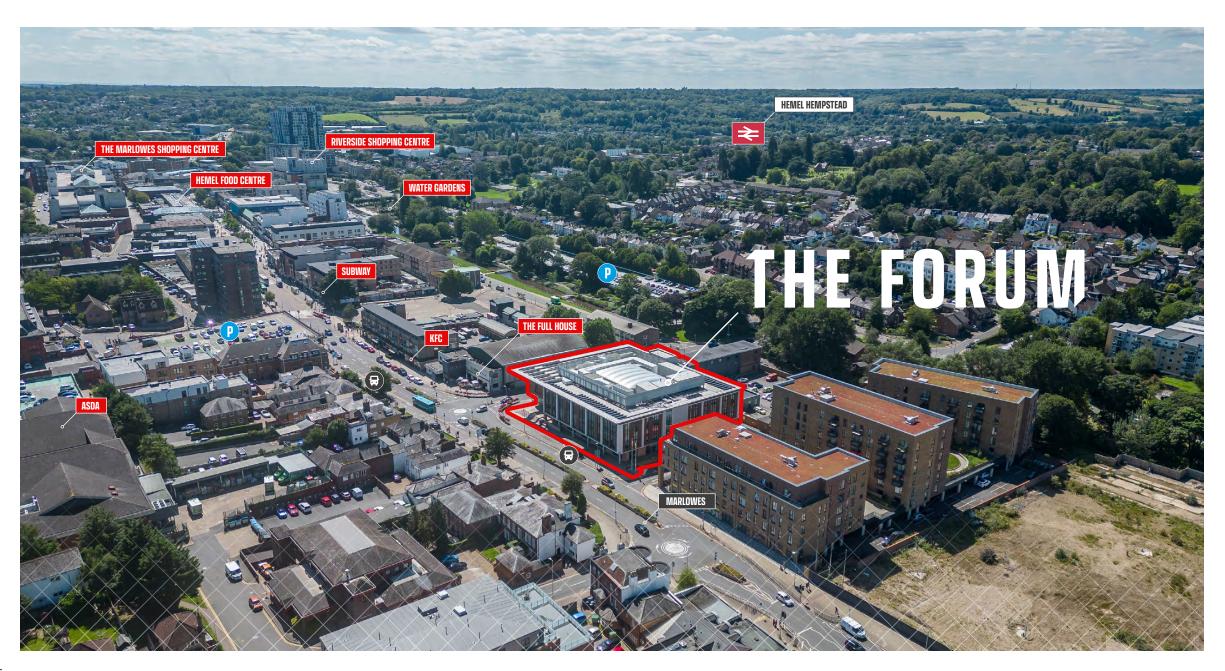

### LOCATION

The Forum | Marlowes | Hemel Hempstead | HP1 1DN

The property occupies a prominent position fronting the main shopping street of the town. Nearby users include accountants, lawyers, medical and office occupiers.

Hemel Hempstead is one of the principal commercial centres of Hertfordshire with a population of around 100,000. The town boasts excellent road links being served by the M1 motorway (junction 8) from where the M25 is only 3 miles to the south and also the A41 dual carriageway which provides rapid access to the M25 (junction 20) only 4 miles away.

The town is also served by the mainline railway providing a fast and frequent service into London Euston (approximately 30 minutes).

- 1 Asda
- 2 Iceland
- 3 The Full House
- 4 Tesco Extra
- 5 The Marlowes Shopping Centre

- 6 Riverside Shopping Centre
- 7 Starbucks
- (8) Jarman Fields Leisure Complex
- (9) The Snow Centre
- 10 The Old Town Hall