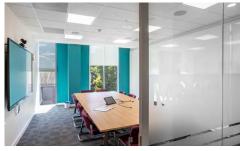

# **PHOTO GALLERY**

### DESCRIPTION

The Forum is a large modern office building operated by Dacorum Borough Council.

'The Red Zone' comprises a first floor office suite featuring open plan accommodation with the benefit of two small private meeting rooms.

The suite is fully furnished with desks and lockers and benefits from the shared use of a sizeable breakout area with kitchen facilities. The suite boasts great natural lighting and specification includes air conditioning, raised floors and LED lighting. The building facilities include a communal café at ground level, WC's and shower facilities.