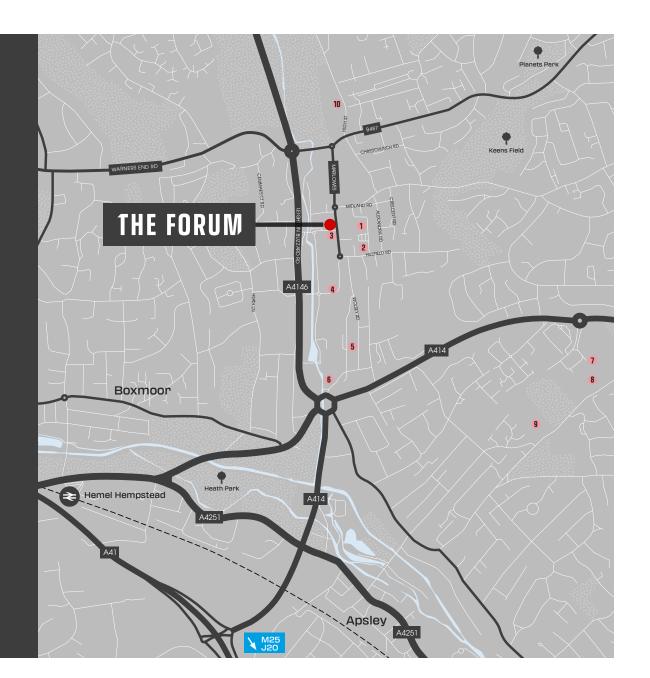

The town is also served by the mainline railway providing a fast and frequent service into London Euston (approximately 30 minutes).

- 1 Asda
- 2 Iceland
- 3 The Full House
- 4 Tesco Extra
- 5 The Marlowes Shopping Centre

- 6 Riverside Shopping Centre
- 7 Starbucks
- (8) Jarman Fields Leisure Complex
- (9) The Snow Centre
- 10 The Old Town Hall