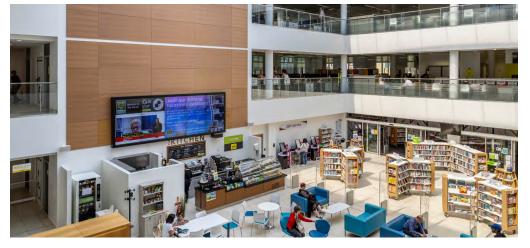

# **PHOTO GALLERY**

### DESCRIPTION

The Forum is a large modern office building operated by Dacorum Borough Council.

'The Red Zone' comprises a first floor office suite featuring open plan accommodation with the benefit of two small private meeting rooms.

The suite is fully furnished with desks and lockers and benefits from the shared use of a sizeable breakout area with kitchen facilities. The suite boasts great natural lighting and specification includes air conditioning, raised floors and LED lighting. The building facilities include a communal café at ground level, WC's and shower facilities.