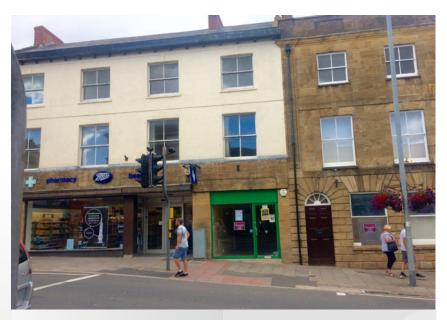

# 5A Fore Street | Chard | TA20 1PH

#### Location

Chard is a small town located in Somerset approximately 17 miles west of Yeovil and 16 miles south of Taunton.

Occupying a prominent position on Fore Street, which is the main shopping parade within Chard. Nearby retailers include Boots, Holland & Barrett, Specsavers, William Hill, Superdrug and British Heart Foundation.

#### Description

The property comprises a lock-up shop with ground floor retail and rear ancillary accommodation.

#### Legal costs

Each party are to be responsible for their own legal costs incurred in this transaction

- Prime High Street location
- Adjacent to Boots
- Available immediately

Anthony Appleby 07801 138136 anthony.appleby@brasierfreeth.com