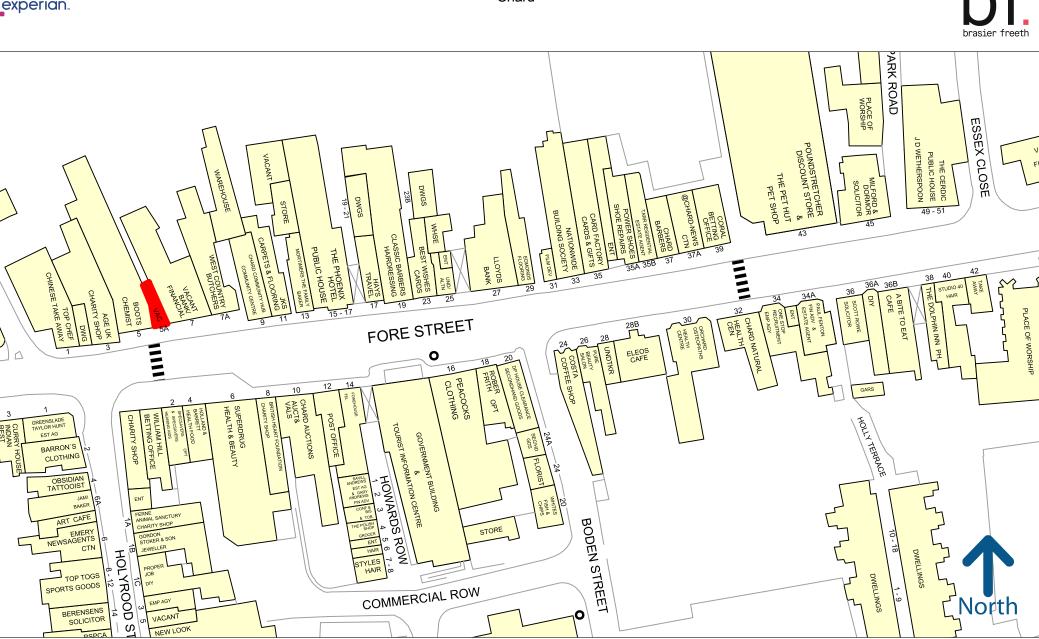

#### Location

Chard is a small town located in Somerset approximately 17 miles west of Yeovil and 16 miles south of Taunton.

Occupying a prominent position on Fore Street, which is the main shopping parade within Chard. Nearby retailers include Boots, Holland & Barrett, Specsavers, William Hill, Superdrug and British Heart Foundation.

# brasierfreeth.com

DAINA'S 2A

Map data

Experian Goad Plan Created: 14/03/2024 Created By: Brasier Freeth For more information on our products and services: www.experian.co.uk/business-products/goad | salesG@uk.experian.com