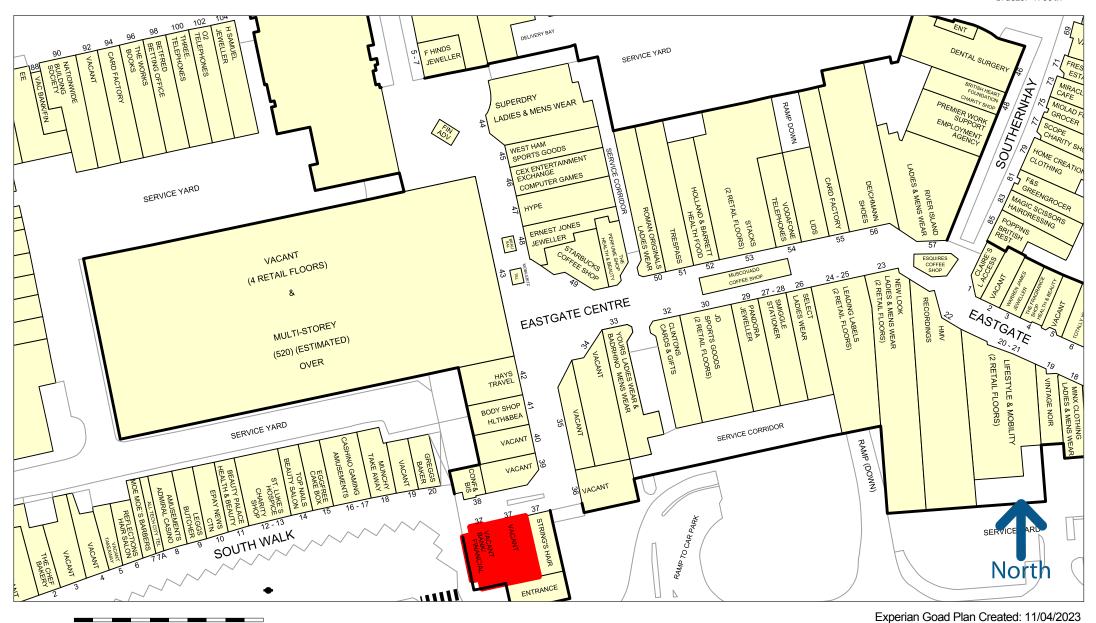

## Description

The subject unit occupies a prominent corner position in close proximity to Cooperative Travel and Body Shop. The bus station is located directly outside the unit.

A street traders plan is found on the reverse of these marketing particulars.

#### Accommodation

The property has the following approximate floor areas:-

Ground floor sales | 183.66 Sq.m | 1,977 Sq.ft Ground floor anc | 167.00 Sq.m | 18 Sq.ft