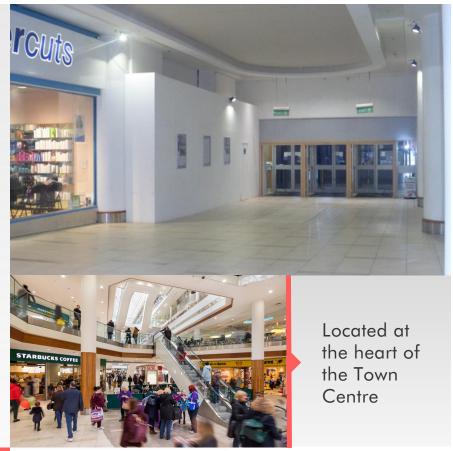

#### Location

The Eastgate Shopping Centre occupies a prime location in the heart of Basildon town centre, comprising 750,000 Sq.ft of retail accommodation including over 85 shops and restaurants.

The scheme benefits from 1,700 car parking spaces and the expected footfall for 2024 is anticipated to be in excess of 13 million shoppers. Primark and Asda anchor the centre, other retailers include Superdry, River Island, New Look, JD Sports, Lids, Pandora, Smiggle and Starbucks.

## Description

The subject unit occupies a prominent corner position in close proximity to Cooperative Travel and Body Shop. The bus station is located directly outside the unit.

A street traders plan is found on the reverse of these marketing particulars.