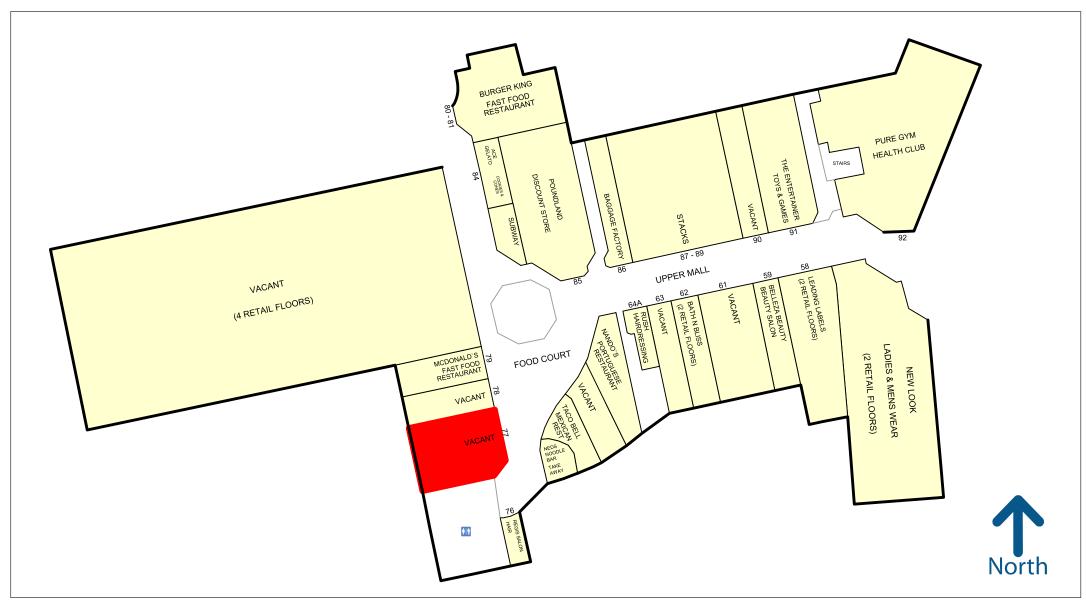

### Description

The subject unit occupies a corner trading position in the food court with nearby occupiers including Spudulike, Nando's and McDonald's.

A street traders plan is found on the reverse of these marketing particulars.

### Description

The subject unit occupies a corner trading position in the food court with nearby occupiers including Spudulike, Nando's and McDonald's.

A street traders plan is found on the reverse of these marketing particulars and there is also a link to the leasing brochure below.