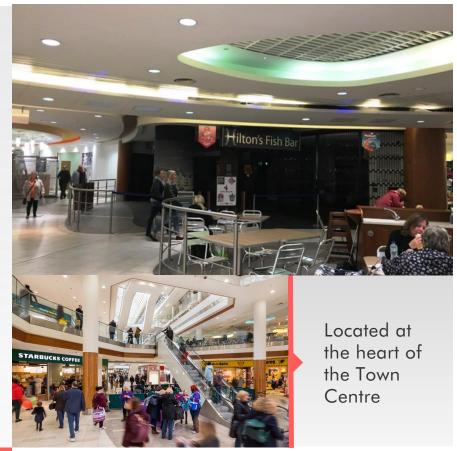

#### Location

The Eastgate Shopping Centre occupies a prime location in the heart of Basildon town centre, comprising 750,000 Sq.ft of retail accommodation including over 85 shops and restaurants.

The scheme benefits from 1,700 car parking spaces and the expected footfall for 2024 is anticipated to be in excess of 13 million shoppers. Primark and Asda anchor the centre, other retailers include Superdry, River Island, New Look, JD Sports, Lids, Pandora, Smiggle and Starbucks.

### Location

The Eastgate Shopping Centre occupies a prime location in the heart of Basildon town centre, comprising 750,000 Sq.ft of retail accommodation including over 100 shops and restaurants.

The scheme benefits from 1,700 car parking spaces and an annual footfall of 11.75 million shoppers. Primark and Asda anchor the centre, other retailers include Superdry, River Island, New Look, JD Sports, Lids, Pandora, Smiggle and Starbucks.