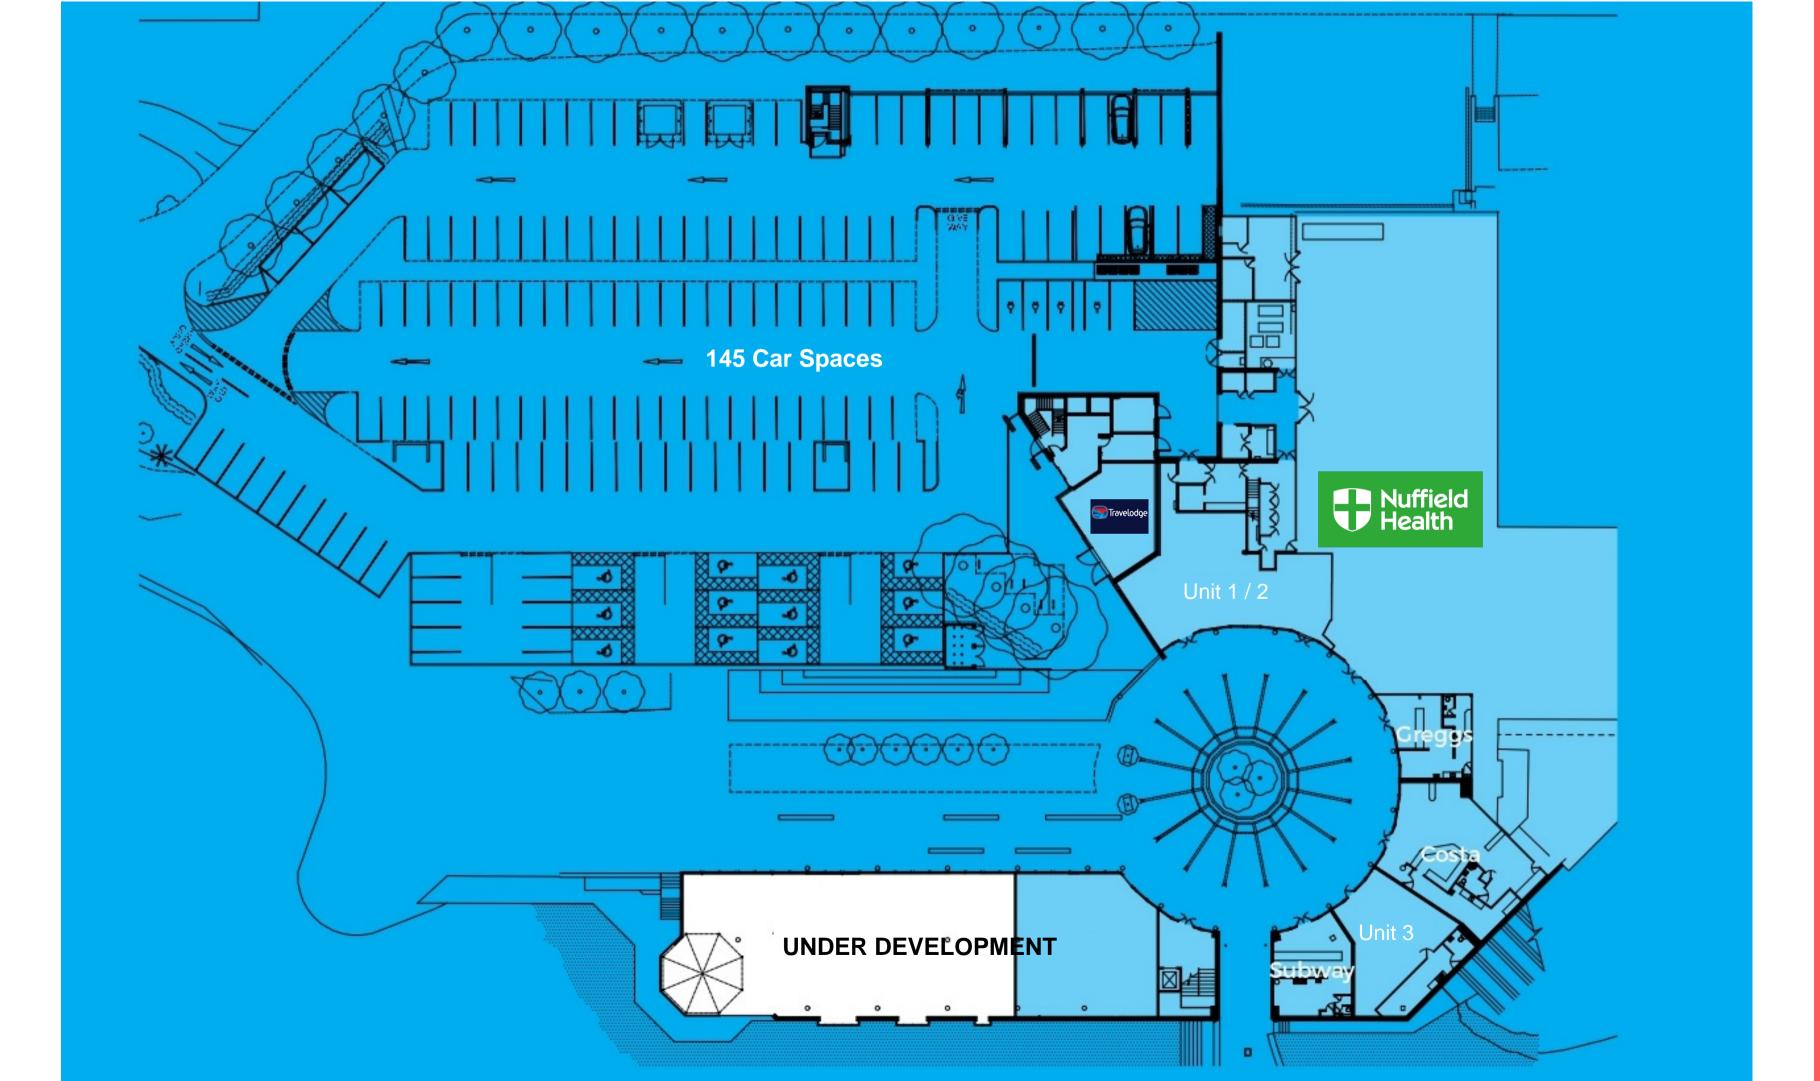

#### Location

Quayside is the retail and leisure hub serving Stockley Park and the surrounding area. Whilst residential development is planned, a new 60 room Travelodae Plus hotel has been built and is now open. Other occupiers include a 44,000 Sq.ft Nuffield Health & Fitness Gym, Greggs, Costa and Subway. There is a customer car park providing 145 spaces.

#### Description

The retail/catering unit is arranged over around floor only and is adjacent to Costa and Subway. It is a fitted unit with a rear WC provision.