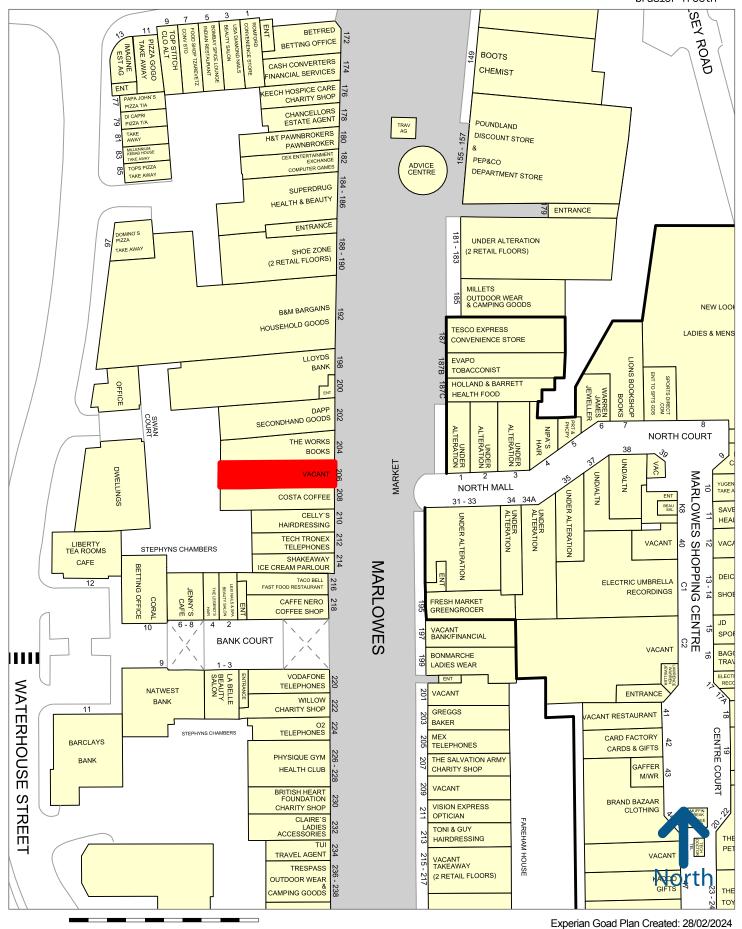

### Location

The premises are located in a prime position on the pedestrianised precinct of the Marlowes directly opposite the north entrance to the Marlowes Shopping Centre and directly adjacent to the newly opened Costa Coffee. Other retailers close by include B&M, Tesco Express, The Works and Holland & Barrett.