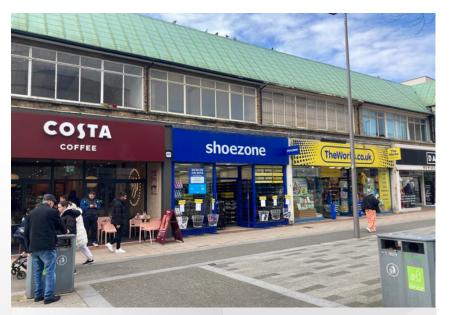

### Location

The premises are located in a prime position on the pedestrianised precinct of the Marlowes directly opposite the north entrance to the Marlowes Shopping Centre and directly adjacent to the newly opened Costa Coffee. Other retailers close by include B&M, Tesco Express, The Works and Holland & Barrett.