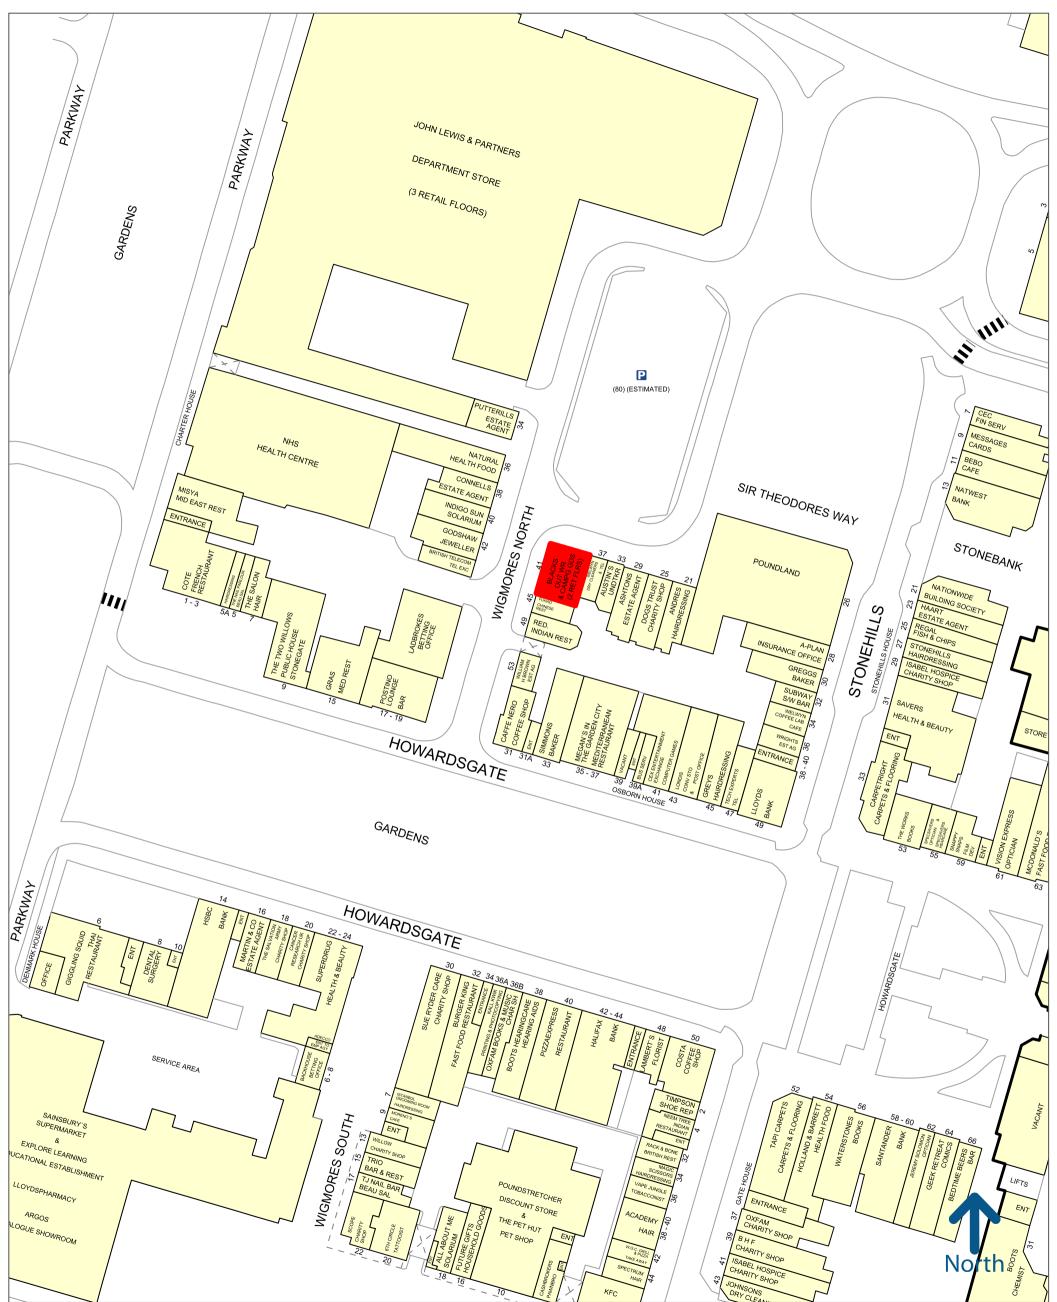

#### Location

The premises is located within Welwyn Garden City town centre opposite the John Lewis department store. Many national retailers are presented in the town including Sainsburys, Waitrose, Megan's and Giggling Squid amongst others. The unit is situated on a prominent corner position in Wigmores North, nearby occupiers include Indigo Sun, Godshaw Jewellers and Ashton Estate Agents. The Howard Centre is a short walk away which is the main shopping destination in the town.

brasierfreeth.com

experian.

50 metres

Copyright and confidentiality Experian, 2023. © Crown copyright and database rights 2023. OS 100019885

Experian Goad Plan Created: 16/04/2024 Created By: Brasier Freeth