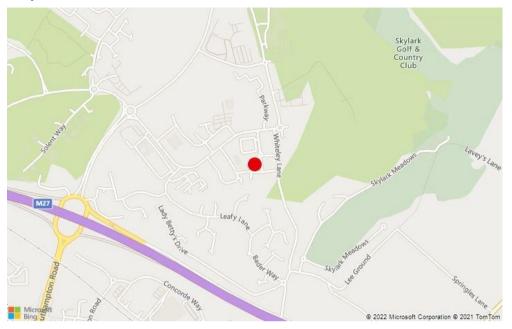

ay between Southampton and Portsmouth. Swanwick railway station is 1.75 miles to the west and benefits from direct services to Southampton Central, Portsmouth Harbour and Brighton. Southampton International Airport is located at J5 of the M27, approximately 10 miles to the west.

Solent Business Park is located in close proximity to The Solent Hotel and Spa and Whiteley Shopping Centre. The park is attractively designed with green open spaces amongst the office buildings. Local occupiers include Specsavers, NATS and Morgan Sindall.

The properties are accessed from Parkway between Spectrum 1600 Parkway and Prism 1650 Parkway.

For all enquiries:

**Lauren Udall** MRICS

Email: **lu@keygrove.com**Direct Dial: **023 8083 5964**Office: **023 8063 5333** 

Mobile: **07388 949740** 

#### Map



# **Subject to Contract**

These particulars, the descriptions and the measurements herein do not form part of any contract and whilst every effort has been made to ensure accuracy, this cannot be guaranteed. Guidance is provided to parties involved in any transaction by way of the Code for Leasing Business Premises which is available online at https://www.rics.org/globalassets/code-for-leasing\_ps-version\_feb-2020.pdf

The mention of any appliances and/or services within these sales particulars does not imply they are in full and efficient working order. Measurements are made in accordance with the code of Measuring Practice issued by the Royal Institution of Chartered Surveyors. Whilst we endeavour to make our sales details accurate and reliable, if there is any point that is of parti