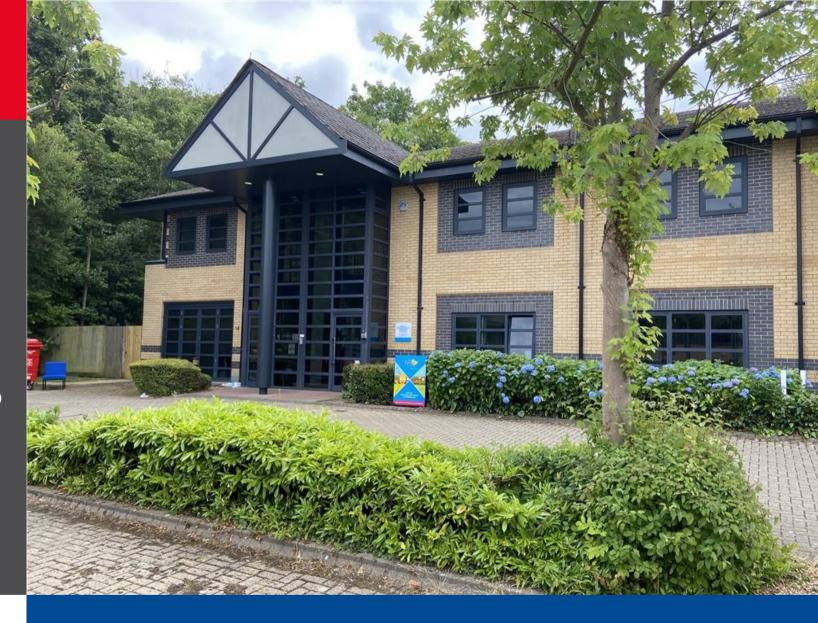

Office Investment 2,450 - 8,078 sq ft (227.6 - 750.45 sq m)

1637 - 1649 Parkway, Whiteley, Fareham, Hampshire, PO15 7AH

# 1637 - 1649 Parkway, Whiteley, Fareham, Hampshire, PO15 7AH

### **Description**

These office investment properties could be sold individually or as one lot. The properties are let on individual leases and details can be found on the tenancy schedule below. Each office is accessed independently and has accommodation at ground and first floor. The offices have double glazing, suspended ceilings, some LED and some fluorescent lighting and WC facilities. The units have perimeter trunking and staff kitchenette facilities.