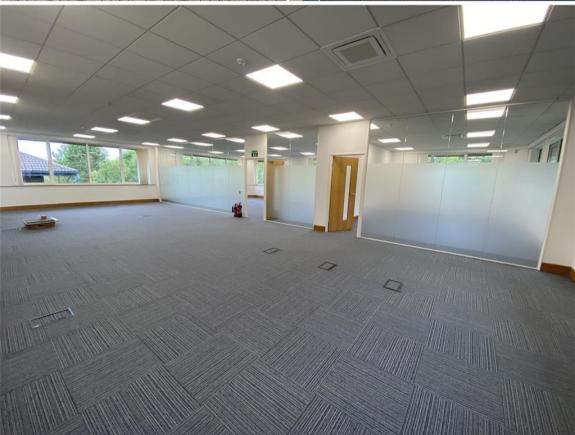

### Description

The newly refurbished first floor office suite is accessed via a communal entrance hall via a passenger lift or staircase and is arranged around a central entrance core. The accommodation is mostly open plan with some glass partitioned meeting rooms and a board room. The suite benefits from air conditioning, raised access floors, double glazing and LED lighting in suspended ceilings. There is a staff kitchen and staff WC's. There are 19 car parking spaces.