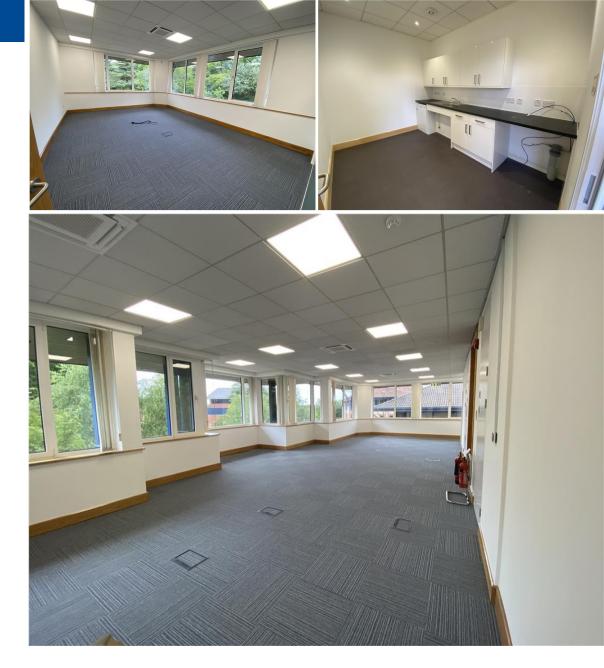

### Description

The newly refurbished first floor office suite is accessed via a communal entrance hall via a passenger lift or staircase and is arranged around a central entrance core. The accommodation is mostly open plan with some glass partitioned meeting rooms and a board room. The suite benefits from air conditioning, raised access floors, double glazing and LED lighting in suspended ceilings. There is a staff kitchen and staff WC's. There are 19 car parking spaces.

### Accommodation (Approximate IPMS3)

| Floor | Area (sq ft) | Area (sq m) |
|-------|--------------|-------------|
| Total | 3,129        | 290.68      |