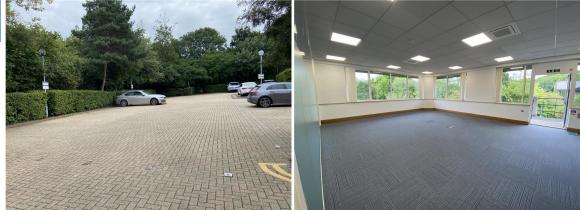

### Description

The newly refurbished first floor office suite is accessed via a communal entrance hall via a passenger lift or staircase and is arranged around a central entrance core. The accommodation is mostly open plan with some glass partitioned meeting rooms and a board room. The suite benefits from air conditioning, raised access floors, double glazing and LED lighting in suspended ceilings. There is a staff kitchen and staff WC's. There are 19 car parking spaces.