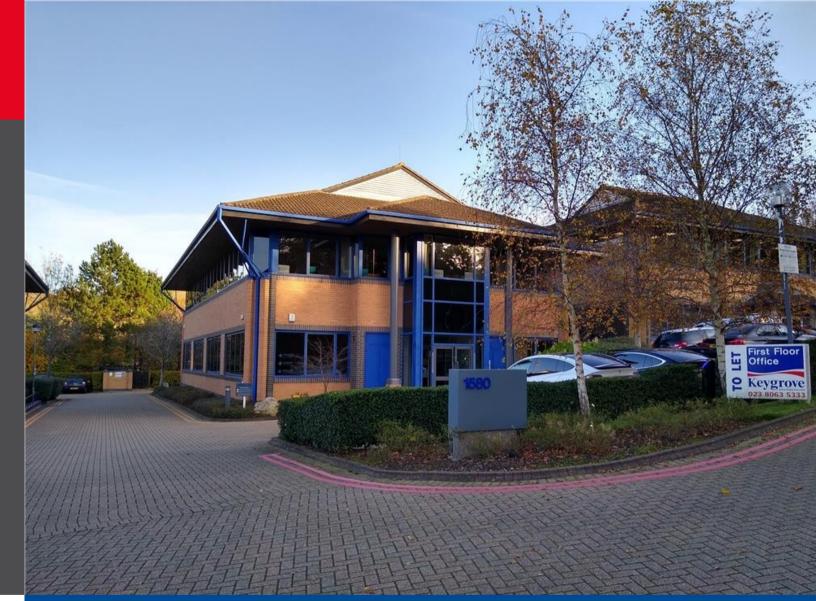

# **To Let**

- 19 Car Parking Spaces
- Air Conditioning
- Open Plan Office Space
- Raised Access Floors

Open Plan Office Suite 3,129 sq ft (290.68 sq m)

1580 Parkway, Solent Business Park, Fareham, PO15 7AG

### Description

The newly refurbished first floor office suite is accessed via a communal entrance hall via a passenger lift or staircase and is arranged around a central entrance core. The accommodation is mostly open plan with some glass partitioned meeting rooms and a board room. The suite benefits from air conditioning, raised access floors, double glazing and LED lighting in suspended ceilings. There is a staff kitchen and staff WC's. There are 19 car parking spaces.