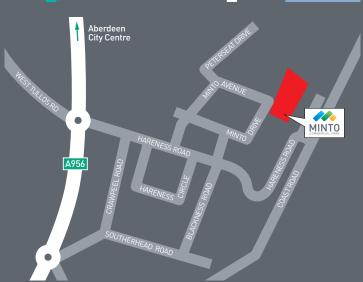

## **LOCATION**

Unit 2 Minto Commercial Park is situated within the heart of Altens Industrial Estate. Altens is regarded as the primary industrial estate in Aberdeen and is located two miles south of Aberdeen City Centre and close to the A90. It is also in close proximity to the Charlston Junction of the Aberdeen Western Peripheral Route which provides excellent access to all points north and west of Aberdeen. Altens is one of Aberdeen's longest established and popular business locations with a range of occupiers including Shell, Total and Wood Group.