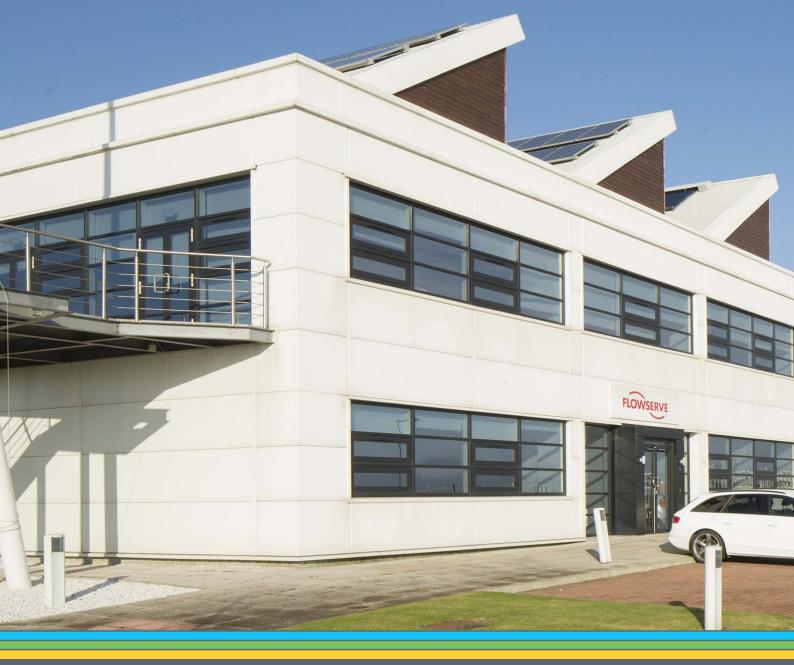

#### **OFFICE & PARKING:**

- 3,861 SQ FT OFFICE SPACE
- 150MM OVERALL RAISED ACCESS FLOOR
- 3 PIPE VRV AIR CONDITIONING
- 8 PERSON PASSENGER LIFT
- 28 PARKING SPACES INCLUDING TWO DISABLED

#### **GREEN CREDENTIALS:**

- GROUND AND AIR SOURCE HEAT PUMPS
- SOLAR PANELS (THERMAL AND PHOTO VOLTAIC)
- RAIN WATER HARVESTERS
- UNDER-FLOOR HEATING