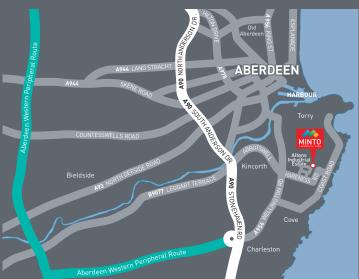

## **LOCATION**

Unit 2 Minto Commercial Park is situated within the heart of Altens Industrial Estate. Altens is regarded as the primary industrial estate in Aberdeen and is located two miles south of Aberdeen City Centre and close to the A90. It is also in close proximity to the Charlston Junction of the Aberdeen Western Peripheral Route which provides excellent access to all points north and west of Aberdeen. Altens is one of Aberdeen's longest established and popular business locations with a range of occupiers including Shell, Total and Wood Group.

Minto Commercial Park sits within the Energy Transition Zone, comprising of 30-40 hectares of space in the immediate vicinity of the new £400m Aberdeen South Harbour.

ETZ's role is to harness the skills and company base aligned with an oil and gas industrial focus on decarbonisation, creating an integrated energy cluster and helping to accelerate the delivery of net zero within Scotland and the UK.