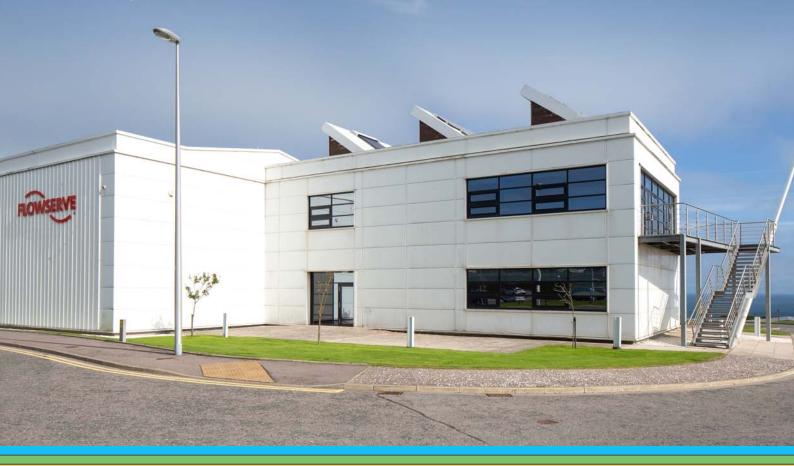

# TO LET UNIT 2

MINTO PLACE, MINTO COMMERCIAL PARK, ALTENS INDUSTRIAL ESTATE, ALTENS, **ABERDEEN** AB12 3SN

- /// 3,861 sq ft Offices /// 6,985 sq ft Warehouse /// 559 sq ft Mezzanine
- /// 28 parking spaces /// Secure yard to the rear /// 8 Tonne crane in situ

#### **GREEN CREDENTIALS:**

- GROUND AND AIR SOURCE HEAT PUMPS
- SOLAR PANELS (THERMAL AND PHOTO VOLTAIC)
- RAIN WATER HARVESTERS
- UNDER-FLOOR HEATING