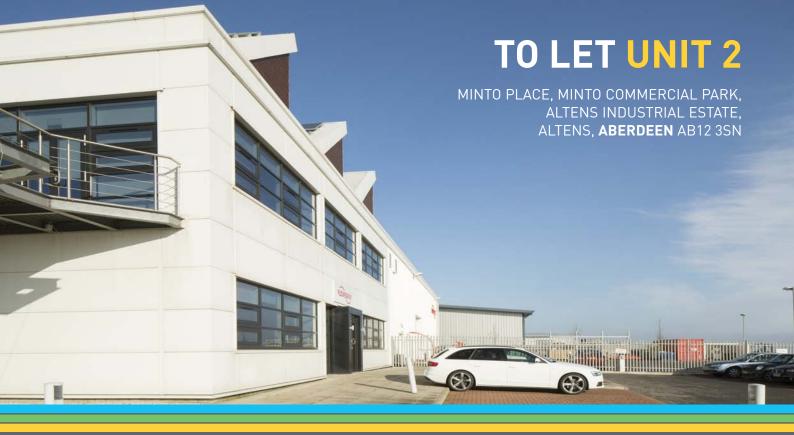

# TO LET UNIT 2

MINTO PLACE, MINTO COMMERCIAL PARK, ALTENS INDUSTRIAL ESTATE, ALTENS, **ABERDEEN** AB12 3SN

- /// 3,861 sq ft Offices /// 6,985 sq ft Warehouse /// 559 sq ft Mezzanine
- /// 28 parking spaces /// Secure yard to the rear /// 8 Tonne crane in situ