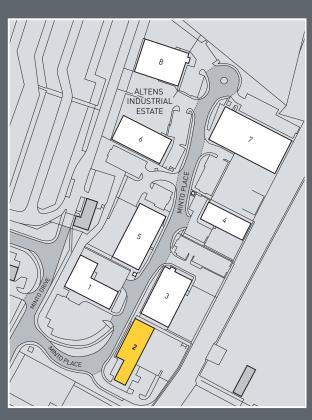

#### **DEVELOPMENT**

Minto Commercial Park extends to approximately 4.45 ha [11 acres] and has been developed within the last 15 years comprising 8 high quality industrial units that meet the demands of modern occupiers. Access, excellent car parking provision and high quality specification ensures an excellent working environment.