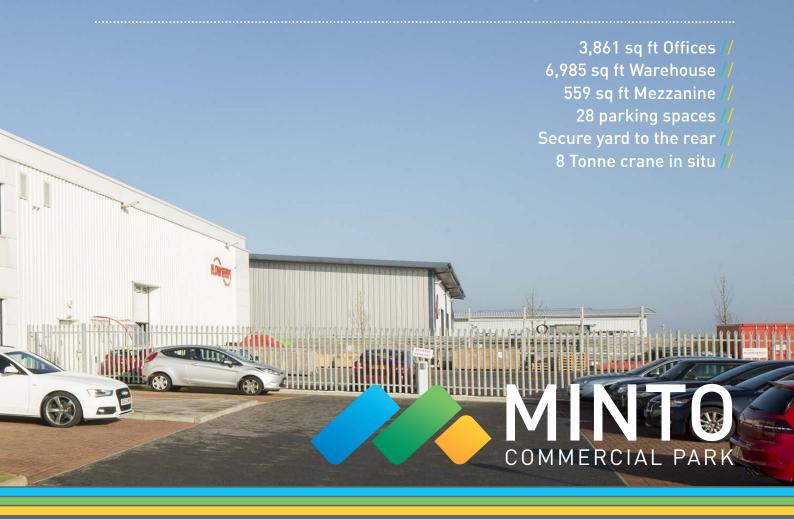

# TO LET UNIT 2

MINTO PLACE, MINTO COMMERCIAL PARK, ALTENS INDUSTRIAL ESTATE, ALTENS, **ABERDEEN** AB12 3SN

- /// 3,861 sq ft Offices /// 6,985 sq ft Warehouse /// 559 sq ft Mezzanine
- /// 28 parking spaces /// Secure yard to the rear /// 8 Tonne crane in situ

#### **WAREHOUSE & YARD:**

- 1 ELECTRIC ROLLER SHUTTER DOOR
- 3 PHASE POWER
- 6M EAVES HEIGHT
- SECURE CONCRETE YARD
- HIGH BAY LIGHTING
- 8 TONNE CRANE IN SITU