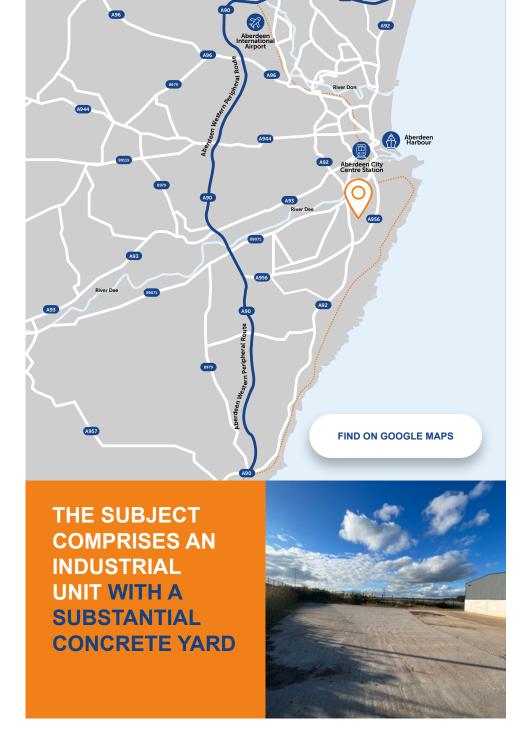

### LOCATION

The subjects are located within the industrial area of Altens, approximately 2 miles south of the city centre. The property is located on Wellington Circle and is directly accessed from the main A956 road, which leads north to Aberdeen City Centre, the harbour, railway station and south to the A90 trunk road. The newly built AWPR bypass route is located a short 5 minutes drive from the site, providing ultimate connectivity.

The unit is situated within a large concrete yard on the southern side of Wellington Circle, close to its junction with Wellington Road.

Nearby occupiers include Balmoral Group, Makro, Ikea, Royal Mail, Hytorc, Starbucks, Tesla, Shell and Burger King.