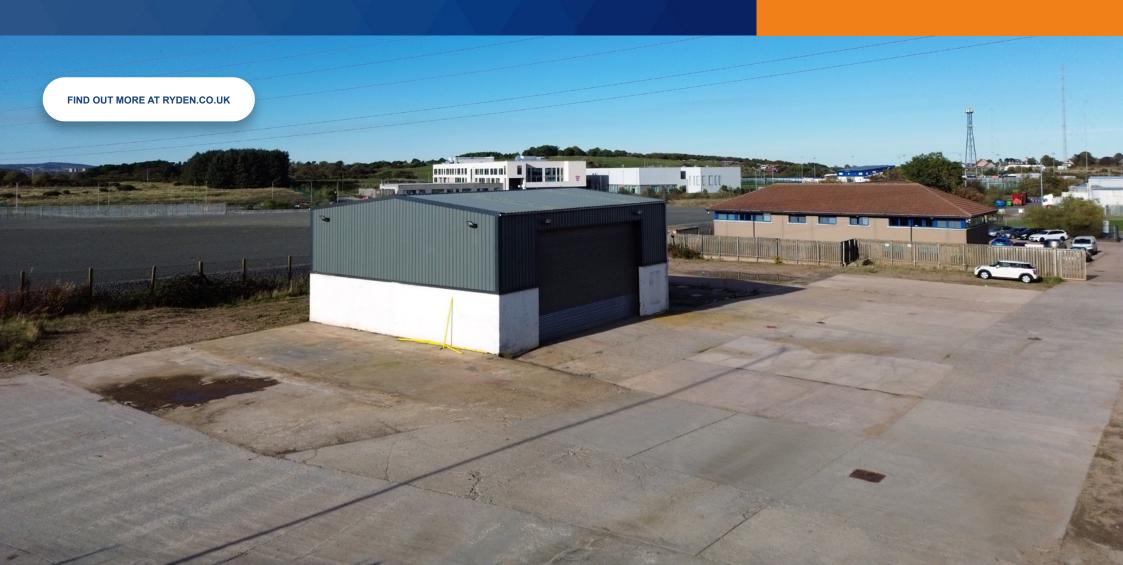

# TO LET

INDUSTRIAL UNIT WITH LARGE SECURE CONCRETE YARD 149.14 SQ M (1,605 SQ FT) WAREHOUSE LOMOND HOUSE ABERDEEN, AB12 3JG

**SECURE WAREHOUSE** 

**SUBSTANTIAL CONCRETE YARD** 

CLOSE PROXIMITY TO TRANSPORT CONNECTIONS

#### **DESCRIPTION**

The subject comprises an industrial unit within a substantial concrete yard. The unit is of steel portal frame construction, with rendered concrete blockwork walls to dado height, under a pitched roof, clad with metal profile sheeting. The floor of the unit is concrete. The subjects are accessed by a pedestrian door to the side of the unit, as well as an electric roller shutter door.

- LED lighting
- large electric roller shutter door (4.65m high x 8.91m wide)
- Translucent roof panels
- WC & Tea prep
- Mezzanine storage space
- Largely concrete yard with some hardcore
- 3 phase interceptor
- perimeter fencing and padlocked pedestrian/vehicular gate