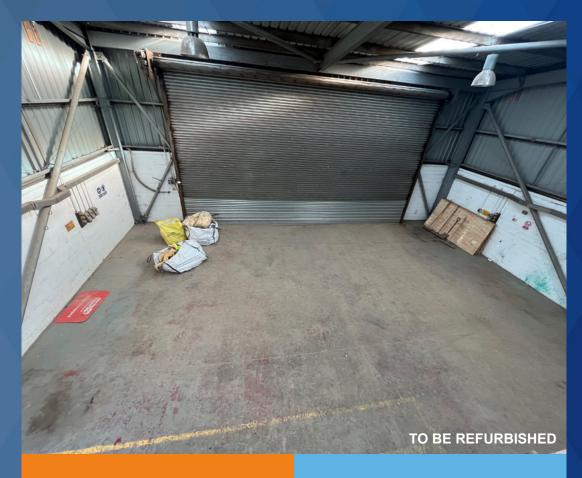

#### **DESCRIPTION**

The subject comprises an industrial unit within a substantial concrete yard. The unit is of steel portal frame construction, with rendered concrete blockwork walls to dado height, under a pitched roof, clad with metal profile sheeting. The floor of the unit is concrete. The subjects are accessed by a pedestrian door to the side of the unit, as well as an electric roller shutter door.

- LED lighting
- large electric roller shutter door (4.65m high x 8.91m wide)
- Translucent roof panels
- WC & Tea prep
- Mezzanine storage space
- Largely concrete yard with some hardcore
- 3 phase interceptor
- perimeter fencing and padlocked pedestrian/vehicular gate