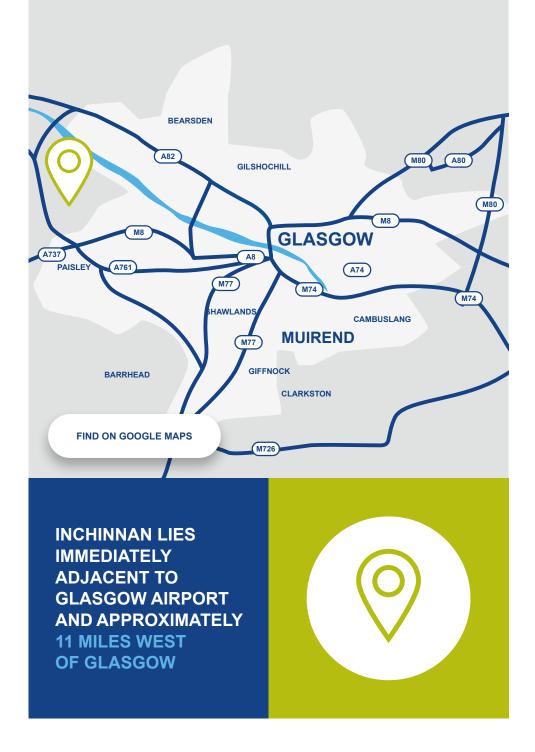

#### LOCATION

The subject property is located in the highly successful Inchinnan Business Park, home to businesses such as Rolls Royce, Vascutek, Wartsilla and Thermo scientific.

Inchinnan lies immediately adjacent to Glasgow Airport and approximately 11 miles west of Glasgow. Cartside Avenue is less than a miles east of the M8 Motorway.