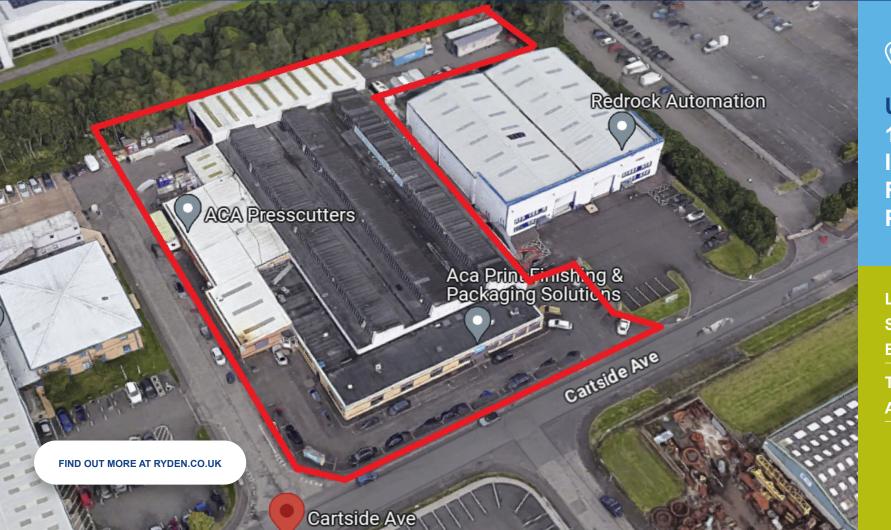

#### LOCATION

The subject property is located in the highly successful Inchinnan Business Park, home to businesses such as Rolls Royce, Vascutek, Wartsilla and Thermo scientific.

Inchinnan lies immediately adjacent to Glasgow Airport and approximately 11 miles west of Glasgow. Cartside Avenue is less than a miles east of the M8 Motorway.

The main workshop provides a further production area which leads to loading areas to the rear.

The property sits on a site of 1.68 acres.