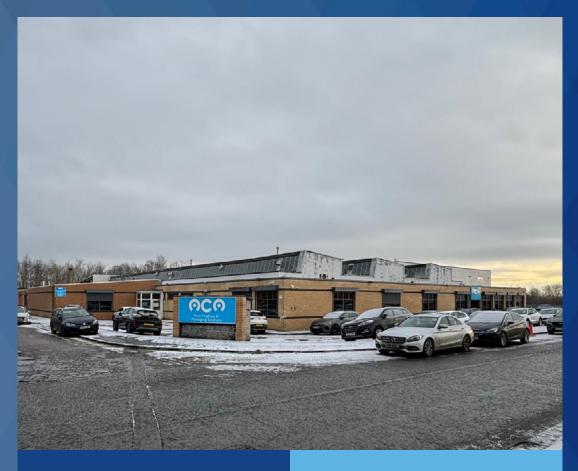

#### **DESCRIPTION**

The property comprises a stand alone industrial unit of steel frame construction with infill walling of brickwork and blockwork. Flooring throughout is reinforced concrete which is unpainted.