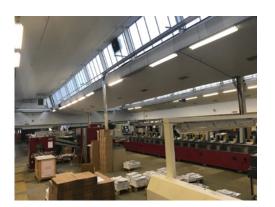

#### **DESCRIPTION**

The property comprises a stand alone industrial unit of steel frame construction with infill walling of brickwork and blockwork. Flooring throughout is reinforced concrete which is unpainted.

The warehouse roof is of northlight design and is profiled sheet metal cladding and provides an eaves height of between 3.75M and 4.5M.

The property has been extended in part during the 90's and 2000's. It benefits from a staff canteen, a mix of open plan and private offices along with staff toilets and storage facilities.