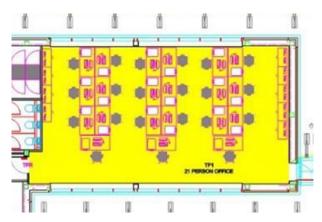

# TO LET ALL-INCLUSIVE SERVICED PENTHOUSE SUITE

WESTPOINT
PROSPECT ROAD
ARNHALL BUSINESS PARK
WESTHILL
AB32 6FJ

Viewing strictly by appointment with letting agents.

Floor Space: 104 sq m (1,120 sq ft) Contact: **Arron Finnie Daniel Stalker** 

# Floor Area:

The Penthouse office suite has been measured on a net internal basis in accordance with the RICS Code of Measuring Practice (6th Edition), as follows:

Penthouse Suite:

104 sq m

1,120 sq f

All BlueSky Business Centres include "free to use" breakout/canteen facilities.