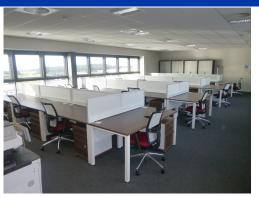

# TO LET ALL-INCLUSIVE SERVICED PENTHOUSE SUITE

WESTPOINT
PROSPECT ROAD
ARNHALL BUSINESS PARK
WESTHILL
AB32 6FJ

Viewing strictly by appointment with letting agents.

Floor Space: 104 sq m (1,120 sq ft) Contact: **Arron Finnie Daniel Stalker** 

#### **Description:**

The available penthouse office accommodation consists of part of a larger serviced office building which benefits from high levels of customer service and a generous provision of car parking.

# Floor Area:

The Penthouse office suite has been measured on a net internal basis in accordance with the RICS Code of Measuring Practice (6th Edition), as follows:

Penthouse Suite:

104 sq m

1,120 sq f

All BlueSky Business Centres include "free to use" breakout/canteen facilities.