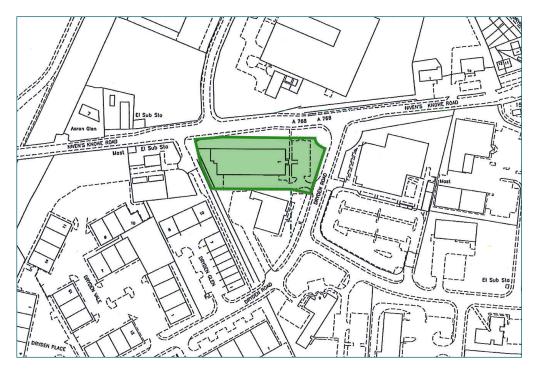

The development is located within the well-established Bilston Glen Industrial Estate which lies within close proximity to Straiton Retail Park and Pentland Industrial Estate. More specifically Bilston Enterprise Centre benefits from a prominent location at the entrance to the estate overlooking the main road.

## **CAR PARKING**

The business centre benefits from a communal car park.