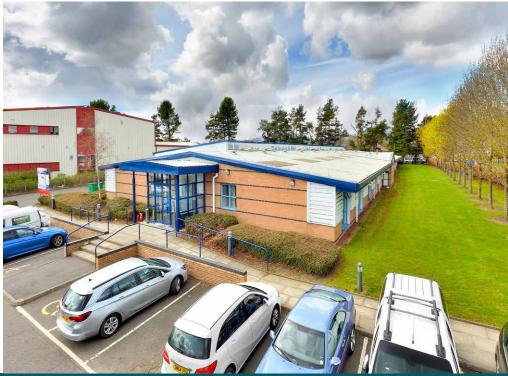

# Bilston Enterprise Centre 1 Dryden Road, Loanhead EH20 9LZ

- Suitable for a variety of uses
- Offices from 550 sq ft
- Prominent position at the entrance to Bilston Industrial Estate
- Well established business location
- 100% Rates Relief available
- All inclusive rent

# DESCRIPTION

The premises comprise a stand alone building which operates as a mixed use business centre. On one side of the property, small office/ business suites are provided with the other side consisting of industrial units. The property is of steel portal frame construction with external profile cladding and brickwork at a lower level.