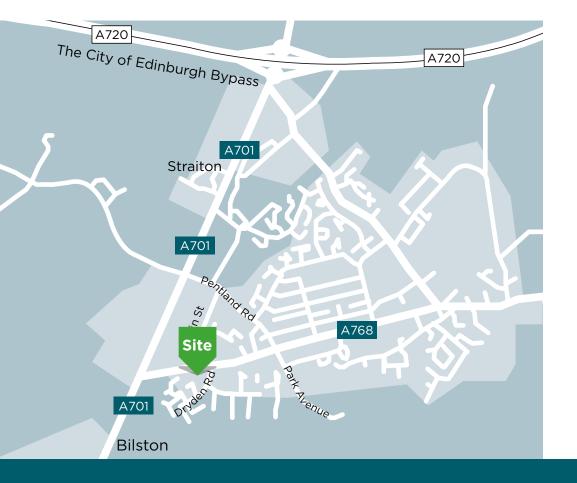

## LOCATION

Bilston Enterprise Centre is located within the Midlothian county of Loanhead and is approximately 5 miles south of Edinburgh city centre. The location offers convenient access to the Edinburgh City Bypass (A720) which leads directly to the arterial M8, M9 and A1 road networks.

The development is located within the well-established Bilston Glen Industrial Estate which lies within close proximity to Straiton Retail Park and Pentland Industrial Estate. More specifically Bilston Enterprise Centre benefits from a prominent location at the entrance to the estate overlooking the main road.

Neighbouring occupiers within the vicinity include Ikea, Costco, ASDA, M&S, Edmunson Electrical, Homebase and Travis Perkins.