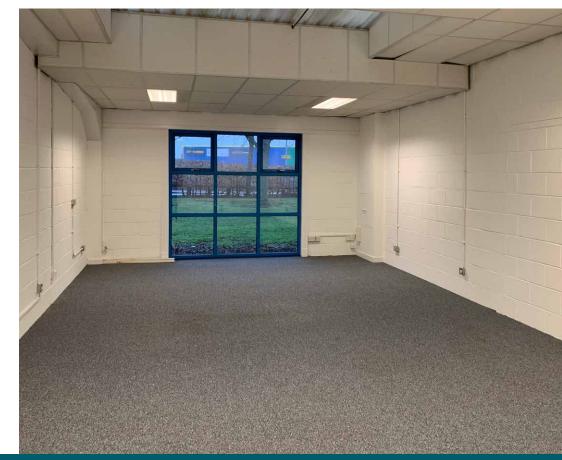

The offices consist of the following specification:

- Floor to ceiling, double glazed windows
- Suspended ceiling
- Comms entry system direct to each unit
- Communal kitchen area
- Common male and female WC facilities
- Ample parking

#### **AVAILABILITY TABLE**

| UNIT      | SQ M | SQ FT | RENT<br>(PER ANNUM) | RATEABLE<br>VALUE | AVAILABLE |
|-----------|------|-------|---------------------|-------------------|-----------|
| Office 11 | 51   | 550   | £7,975              | £4,800            | Now       |
| Office 14 | 51   | 550   | £7,975              | £4,800            | Now       |