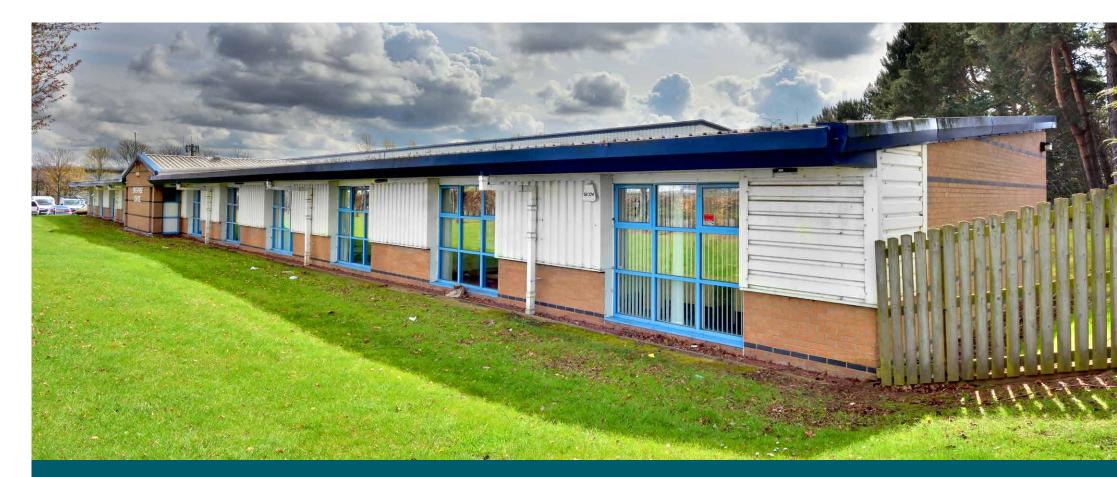

# DESCRIPTION

The premises comprise a stand alone building which operates as a mixed use business centre. On one side of the property, small office/ business suites are provided with the other side consisting of industrial units. The property is of steel portal frame construction with external profile cladding and brickwork at a lower level.

The offices consist of the following specification:

- Floor to ceiling, double glazed windows
- Suspended ceiling
- Comms entry system direct to each unit
- Communal kitchen area
- Common male and female WC facilities
- Ample parking