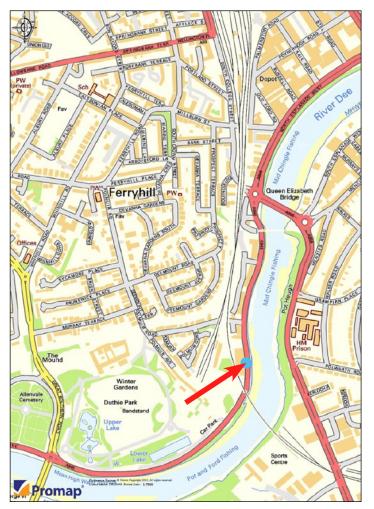

#### Location:

The subjects are located on Riverside Drive, situated adjacent to the River Dee. Riverside Drive provides seamless access to Aberdeen City Centre and the south of the city. The subjects are also located within close proximity to Aberdeen Harbour.

Nearby occupiers include Bon Accord Glass, Acumen Accountants, DataCo and Talisman Energy (UK).

The exact location is shown on the Ordnance Survey Extract above.