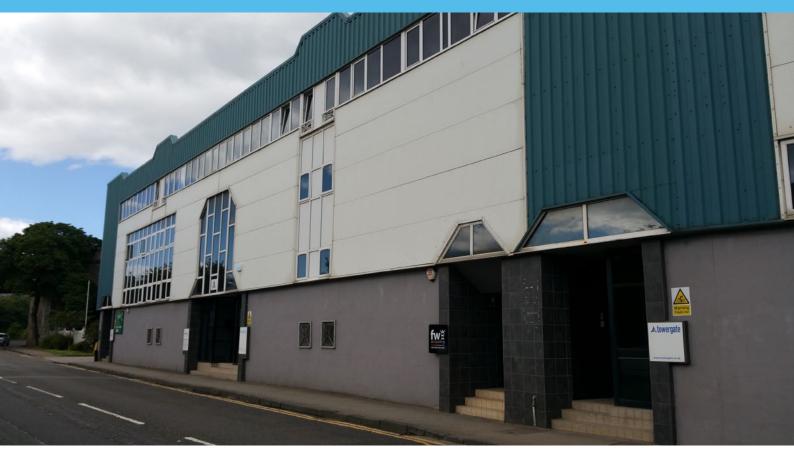

# TO LET OPEN PLAN OFFICE ACCOMMODATION WITH PARKING

FIRST & SECOND FLOOR BON ACCORD HOUSE RIVERSIDE DRIVE ABERDEEN AB11 7SL Viewing is strictly by arrangement with the sole letting agent.

Floor Space: 641.9 sq m (6,910 sq ft) Contact: Andrew Smith Matthew Moggach

# **Description:**

The subjects comprise of 1st and 2nd floor office accommodation, providing both cellular and open plan workspace.

The office accommodation is of painted plasterboard walls and ceiling, incorporating CAT 2 lighting, with carpeted flooring. Heating is by means of wall mounted electric panel heaters. There are staff welfare areas, along with male and female WC's on both floors. Access between the floors is by a central atrium with timber staircase.