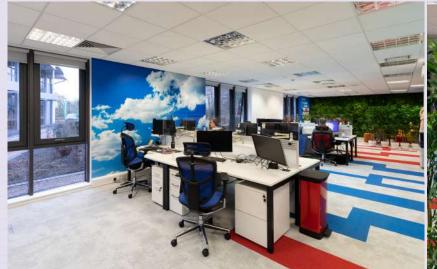

### Flexible modern workspace...

from open space

to contained suites

# Customisable Office Space to Make Your Own

Davidson House has the flexibility to adapt to most types of business. It consists of 5 wings around a fully refurbished, modern central core, with a range of spaces starting from 730 sq ft right up to 2,230 sq ft. Choose a longer lease for maximum stability or a shorter lease if you need a degree of flexibility built in. All rental packages are tailored to you, so please talk to us about your requirements so that we can put together the perfect deal.

All the office units in Davidson House are unfurnished and tenants are free to decorate and adapt the space to meet their needs. We offer an optional, comprehensive fit out service, to enable you create the perfect workspace for your individual needs. From space planning and design services through to project management of the tender and on-site phases, we can help you to transform our unit into an inspirational setting for achieving your business goals. If you require furniture, we can look after that too, supplying everything you need to create your ideal working environment.