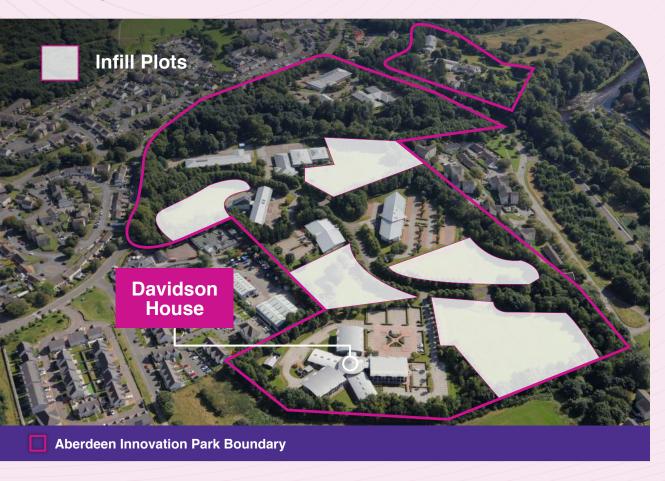

Davidson House is set in a landscaped environment, with easy access to Aberdeen city centre.

With flexible terms and customisable units, it makes the perfect base for most business types.

### Location

Davidson House has easy access to the Aberdeen city centre and to the airport with its excellent national and international scheduled air services, and there are good road and rail links north and south of the city.

### Davidson House

Campus 1, Balgownie Road, Bridge of Don, Aberdeen AB22 8GT