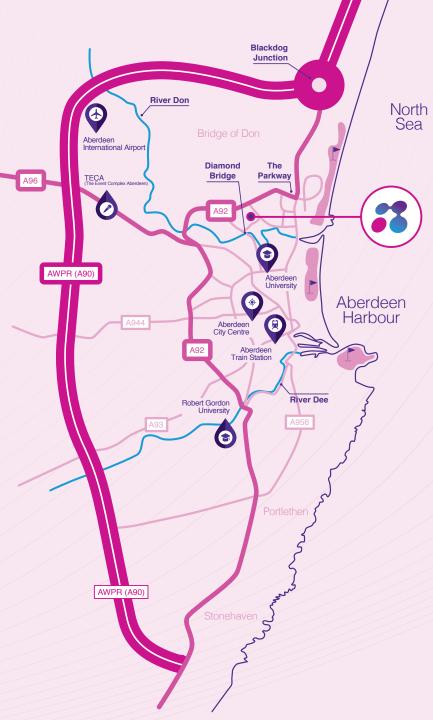

### Location

Davidson House has easy access to the Aberdeen city centre and to the airport with its excellent national and international scheduled air services, and there are good road and rail links north and south of the city.