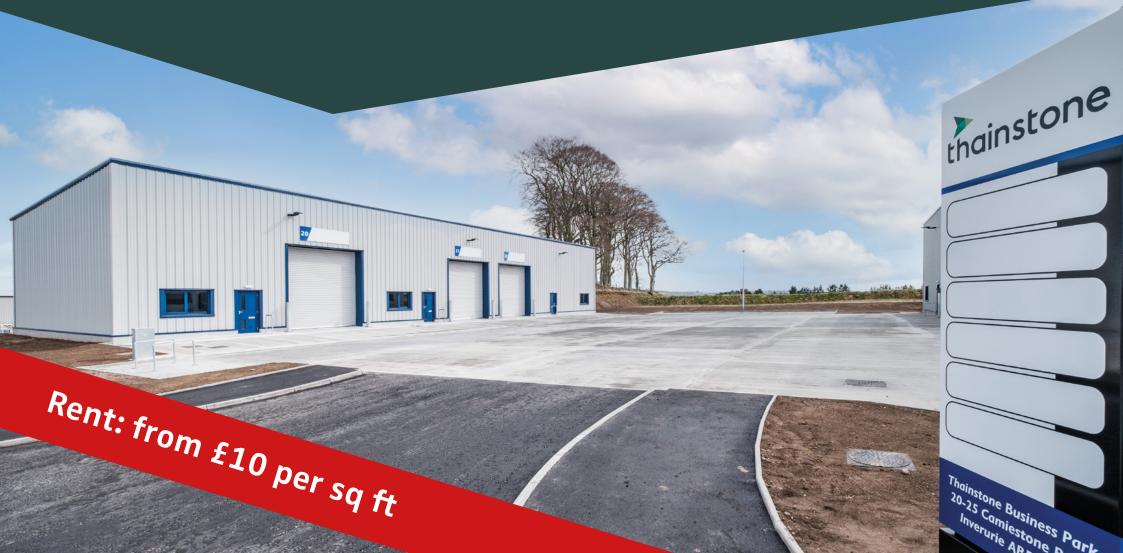

Units 20-25, Camiestone Road, Thainstone Business Park, Inverurie, AB51 5XZ

## TO LET SMALL INDUSTRIAL UNITS

 $\bigvee$ 

- 6 units from 1,500 sqft
- Flexible lease terms available
- Immediately available
- Suitable for a variety of uses
- Small business rates relief may be available for qualifying companies

## **SPECIFICATION**

The units provide high quality accommodation ideal for a number of uses including industrial workshops, trade counter and storage and distribution.

- Eaves Height of 6m
- Electrically operated doors measuring 4.5m in width and 5m in height
- Designated car parking spaces directly outside the front of the units
- LED lighting
- 3 phase power supply
- The EPC rating for the properties is 'B' (with the potential for 'A')