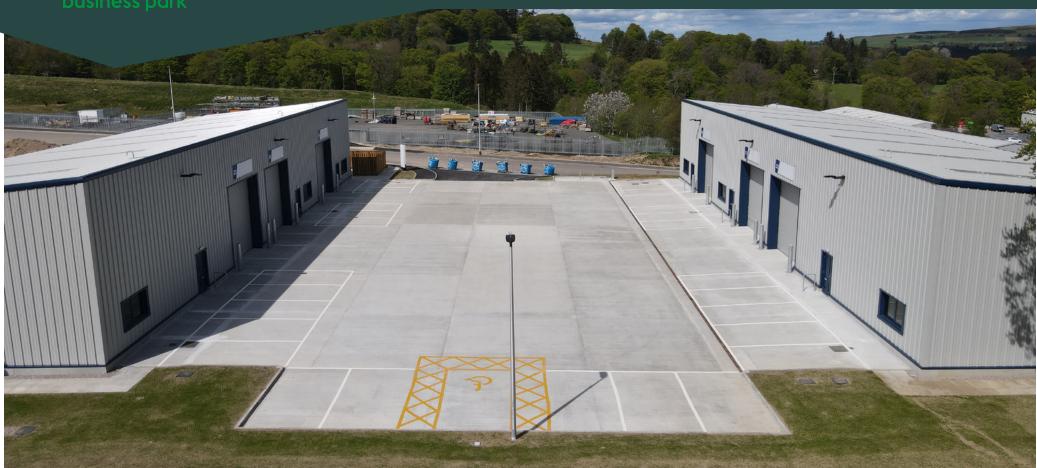

## **SPECIFICATION**

The units provide high quality accommodation ideal for a number of uses including industrial workshops, trade counter and storage and distribution.

- Eaves Height of 6m
- Electrically operated doors measuring 4.5m in width and 5m in height
- Designated car parking spaces directly outside the front of the units
- LED lighting
- 3 phase power supply
- The EPC rating for the properties is 'B' (with the potential for 'A')