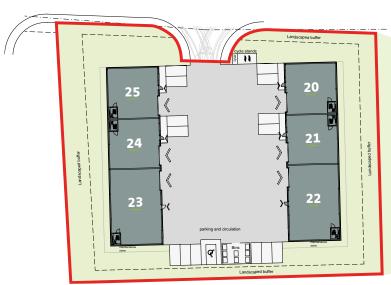

| AVAILABLE | Sqm        | SqFt       |
|-----------|------------|------------|
| Unit 20   | 151.8 sq m | 1633 sq ft |
| Unit 21   | 146.7 sq m | 1579 sq ft |
| Unit 22   | 226 sq m   | 2437 sq ft |
| Unit 23   |            | LET        |
| Unit 24   | 146.5 sq m | 1577 sq ft |
| Unit 25   | 151.8 sq m | 1633 sq ft |