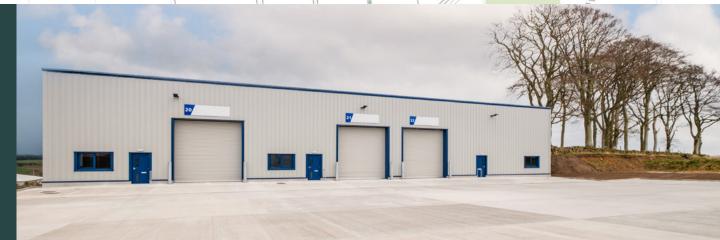

## **SPECIFICATION**

The units provide high quality accommodation ideal for a number of uses including industrial workshops, trade counter and storage and distribution.

- Eaves Height of 6m
- Electrically operated doors measuring 4.5m in width and 5m in height
- Designated car parking spaces directly outside the front of the units
- LED lighting
- 3 phase power supply
- The EPC rating for the properties is 'B' (with the potential for 'A')