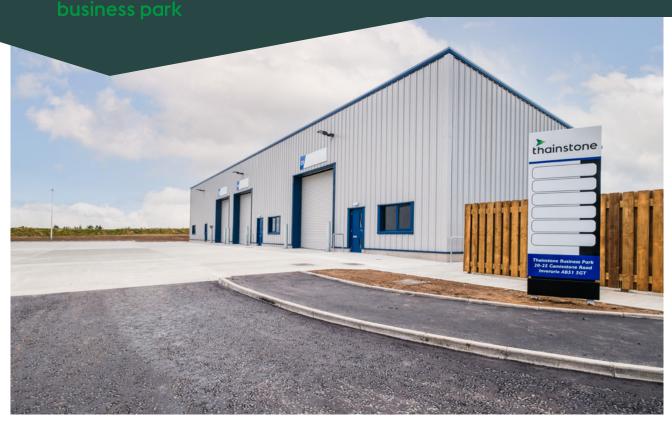

Units 20-25, Camiestone Road, Thainstone Business Park, Inverurie, AB51 5XZ

## TO LET SMALL INDUSTRIAL UNITS

 $\bigvee$ 

- 6 units from 1,500 sqft
- Flexible lease terms available
- Immediately available
- Suitable for a variety of uses
- Small business rates relief may be available for qualifying companies

## **SPECIFICATION**

The units provide high quality accommodation ideal for a number of uses including industrial workshops, trade counter and storage and distribution.

- Eaves Height of 6m
- Electrically operated doors measuring 4.5m in width and 5m in height
- Designated car parking spaces directly outside the front of the units
- LED lighting
- 3 phase power supply
- The EPC rating for the properties is 'B' (with the potential for 'A')