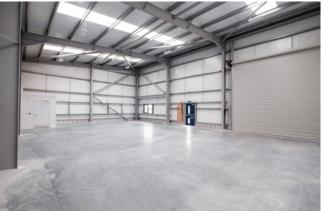

## **SPECIFICATION**

The units provide high quality accommodation ideal for a number of uses including industrial workshops, trade counter and storage and distribution.

- Eaves Height of 6m
- Electrically operated doors measuring 4.5m in width and 5m in height
- Designated car parking spaces directly outside the front of the units
- LED lighting
- 3 phase power supply
- The EPC rating for the properties is 'B' (with the potential for 'A')