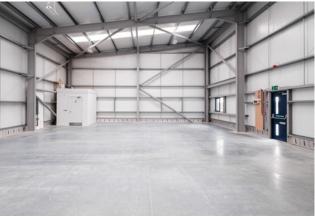

## **SPECIFICATION**

The units provide high quality accommodation ideal for a number of uses including industrial workshops, trade counter and storage and distribution.

- Eaves Height of 6m
- Electrically operated doors measuring 4.5m in width and 5m in height
- Designated car parking spaces directly outside the front of the units
- LED lighting
- 3 phase power supply
- The EPC rating for the properties is 'B' (with the potential for 'A')