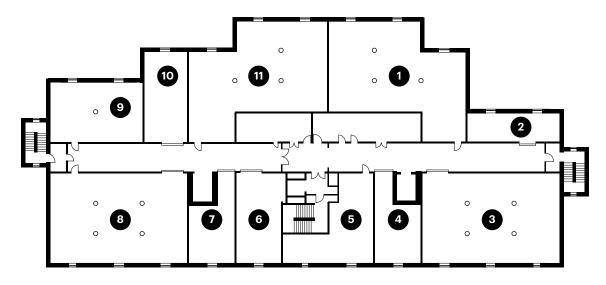

# 4th floor rates

| Studio | SqM    | SqFt | Per month (£) | Per annum (£) |
|--------|--------|------|---------------|---------------|
| 1      | 152.30 | 1639 | 2000          | 24000         |
| 2      | 32.00  | 344  | 450           | 5400          |
| 3      | 152.00 | 1636 | 2000          | 24000         |
| 4      | 40.40  | 435  | 575           | 6900          |
| 5      | 62.30  | 671  | 815           | 9780          |
| 6      | 47.60  | 512  | 620           | 7440          |
| 7      | 41.00  | 441  | 540           | 6480          |
| 8      | 151.60 | 1632 | 2000          | 24000         |
| 9      | 66.20  | 713  | 875           | 10500         |
| 10     | 49.20  | 530  | 650           | 7800          |
| 11     | 154.00 | 1658 | 2000          | 24000         |