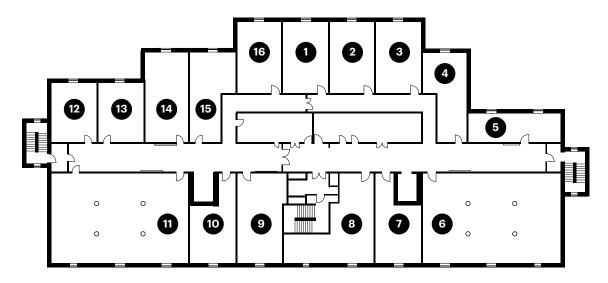

# 4th floor rates

| Studio | SqM    | SqFt | Per month (£) | Per annum (£) |
|--------|--------|------|---------------|---------------|
| 1      | 152.30 | 1639 | 2000          | 24000         |
| 2      | 32.00  | 344  | 450           | 5400          |
| 3      | 152.00 | 1636 | 2000          | 24000         |
| 4      | 40.40  | 435  | 575           | 6900          |
| 5      | 62.30  | 671  | 815           | 9780          |
| 6      | 47.60  | 512  | 620           | 7440          |
| 7      | 41.00  | 441  | 540           | 6480          |
| 8      | 151.60 | 1632 | 2000          | 24000         |
| 9      | 66.20  | 713  | 875           | 10500         |
| 10     | 49.20  | 530  | 650           | 7800          |
| 11     | 154.00 | 1658 | 2000          | 24000         |

## 5th floor rates

| Studio | SqM    | SqFt | Per month (£) | Per annum (£) |
|--------|--------|------|---------------|---------------|
| 1      | 39.80  | 428  | 560           | 6720          |
| 2      | 39.80  | 428  | 560           | 6720          |
| 3      | 39.30  | 423  | 560           | 6720          |
| 4      | 40.20  | 433  | 575           | 6900          |
| 5      | 32.10  | 346  | 450           | 5400          |
| 6      | 152.20 | 1638 | 2000          | 24000         |
| 7      | 40.70  | 438  | 575           | 6900          |
| 8      | 62.30  | 671  | 815           | 9780          |
| 9      | 51.50  | 554  | 675           | 8100          |
| 10     | 41.00  | 441  | 575           | 6900          |
| 11     | 151.60 | 1632 | 2000          | 24000         |
| 12     | 32.20  | 347  | 450           | 5400          |
| 13     | 33.20  | 357  | 465           | 5580          |
| 14     | 49.20  | 530  | 650           | 7800          |
| 15     | 42.10  | 453  | 600           | 7200          |
| 16     | 39.30  | 423  | 560           | 6720          |