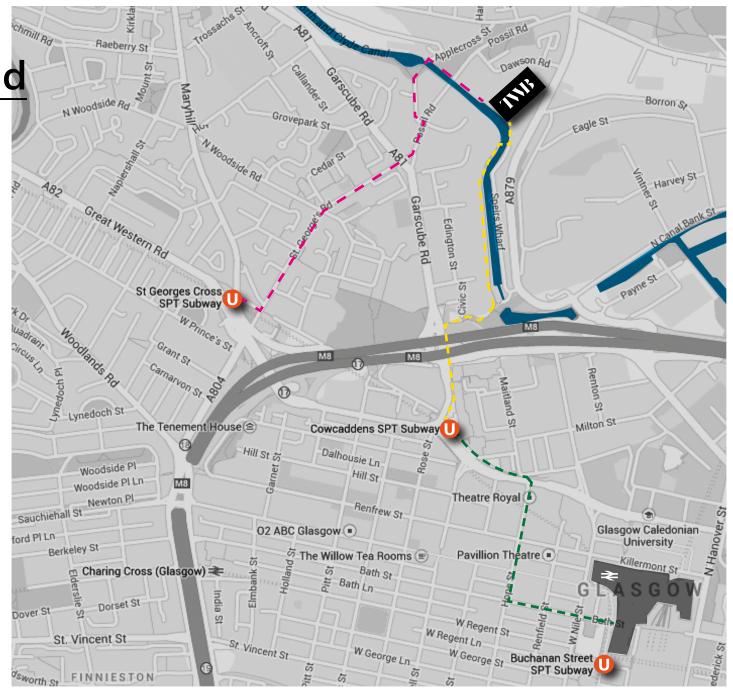

Your

Neighbourhood

Over the last few years, Speirs Locks has quietly emerged as Scotland's newest centre for creative and cultural production. It's an expanding hub of creative powerhouses, strategic game-changers and daring new microenterprises.

10 minute walk from St Georges Cross Underground

10 minute walk from Cowcaddens Underground

20 minute walk from (5 minute cycle) Queen Street Station